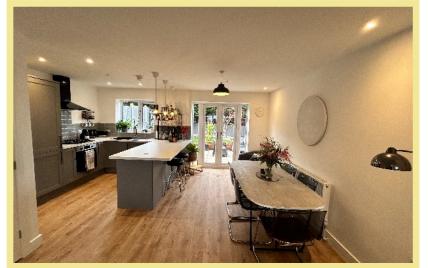

The property briefly comprises of:

Entrance porch with w.c which opens onto the contemporary spacious open plan lounge/diner/kitchen with modern fully fitted kitchen and integrated appliances. This is a great entertaining space and flows out onto the paved patio seating area and enclosed rear garden through French patios doors. There is also a utility room. Stairs lead to the first floor where there is a master bedroom with ensuite shower room, two further double bedrooms and a modern family bathroom. To the front of the property there is ample off road parking for 2 cars. At the rear of the house the enclosed garden is mainly laid to lawn with fenced borders, shed and a paved patio seating area. Far reaching countryside views can be enjoyed from the front of the property. The house benefits from UPVC double glazing, gas central heating, hard wired internet and in built sprinkler system throughout. Viewing is highly recommended to appreciate the spacious layout, location and presentation.

### Lounge/kitchen/Diner

8.50m x 4.40m (27'11" x 14'5")