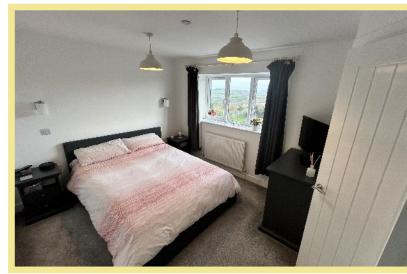

The property briefly comprises of:

Entrance porch with w.c which opens onto the contemporary spacious open plan lounge/diner/kitchen with modern fully fitted kitchen and integrated appliances. This is a great entertaining space and flows out onto the paved patio seating area and enclosed rear garden through French patios doors. There is also a utility room. Stairs lead to the first floor where there is a master bedroom with ensuite shower room, two further double bedrooms and a modern family bathroom. To the front of the property there is ample off road parking for 2 cars. At the rear of the house the enclosed garden is mainly laid to lawn with fenced borders, shed and a paved patio seating area. Far reaching countryside views can be enjoyed from the front of the property. The house benefits from UPVC double glazing, gas central heating, hard wired internet and in built sprinkler system throughout. Viewing is highly recommended to appreciate the spacious layout, location and presentation.

### Bedroom One

3.53m x 3.01m (11'7" x 9'11")