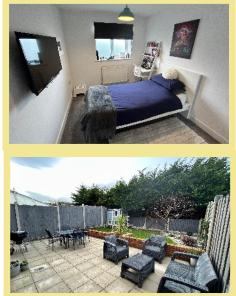

The property briefly comprises of:

Entrance porch with w.c which opens onto the contemporary spacious open plan lounge/diner/kitchen with modern fully fitted kitchen and integrated appliances. This is a great entertaining space and flows out onto the paved patio seating area and enclosed rear garden through French patios doors. There is also a utility room. Stairs lead to the first floor where there is a master bedroom with ensuite shower room, two further double bedrooms and a modern family bathroom. To the front of the property there is ample off road parking for 2 cars. At the rear of the house the enclosed garden is mainly laid to lawn with fenced borders, shed and a paved patio seating area. Far reaching countryside views can be enjoyed from the front of the property. The house benefits from UPVC double glazing, gas central heating, hard wired internet and in built sprinkler system throughout. Viewing is highly recommended to appreciate the spacious layout, location and presentation.

### Bedroom One

3.53m x 3.01m (11'7" x 9'11")

### Ensuite

1.83m x 1.72m (6'0" x 5'8")

Bedroom Two

4.34m x 2.39m (14'3" x 7'10")

Bedroom Three

3.42m x 2.51m (11'3" x 8"3")