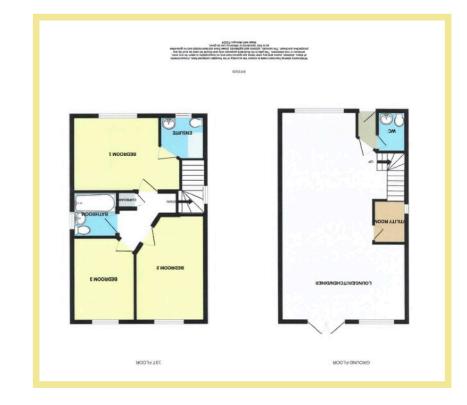

### Lounge/kitchen/Diner

8.50m x 4.40m (27'11" x 14'5")

### Bedroom One

3.53m x 3.01m (11'7" x 9'11")

### Ensuite

1.83m x 1.72m (6'0" x 5'8")

Bedroom Two

4.34m x 2.39m (14'3" x 7'10")

Bedroom Three

3.42m x 2.51m (11'3" x 8"3")

### Bathroom

1.83m x 1.71m (6'0" x 5'8")

Location

The property is located in the Upper Colwyn Bay area of

3 Bedroom Detached House

The View 46a Bryn Cadno Upper Colwyn Bay LL29 6DW

### Utility Room

1.74m x 1.32m (5'9" x 4'4")

### W.C.

### 1.67m x 1.19m (5'6" x 3'11")

Colwyn Bay which is a popular residential area with local school and shops, Colwyn Bay has a variety of shops and amenities and the A55 dual carriageway is approximately 1.5 miles distant.