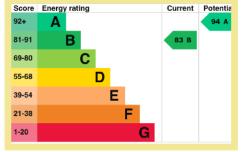

### Directions

From our Rhos On Sea office turn right towards the Promenade, turn right onto the Promenade and first right onto Rhos Road, continue to the traffic lights and turn left onto Brompton Avenue, continue going straight ahead at the roundabout and crossing over the A55, at the mini roundabout turn left and take the first right onto Kings Road signposted to the Zoo. At the top of the hill turn left then sharp right onto St Andrews Road and take the second left into Bryn Cadno. Council Tax Band: E Energy Performance Rating Band: B