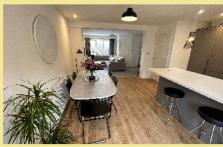

The property briefly comprises of:

Entrance porch with w.c which opens onto the contemporary spacious open plan lounge/diner/kitchen with modern fully fitted kitchen and integrated appliances. This is a great entertaining space and flows out onto the paved patio seating area and enclosed rear garden through French patios doors. There is also a utility room. Stairs lead to the first floor where there is a master bedroom with ensuite shower room, two further double bedrooms and a modern family bathroom. To the front of the property there is ample off road parking for 2 cars. At the rear of the house the enclosed garden is mainly laid to lawn with fenced borders, shed and a paved patio seating area. Far reaching countryside views can be enjoyed from the front of the property. The house benefits from UPVC double glazing, gas central heating, hard wired internet and in built sprinkler system throughout. Viewing is highly recommended to appreciate the spacious layout, location and presentation.

### Lounge/kitchen/Diner

8.50m x 4.40m (27'11" x 14'5")