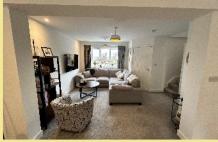

The property briefly comprises of:

Entrance porch with w.c which opens onto the contemporary spacious open plan lounge/diner/kitchen with modern fully fitted kitchen and integrated appliances. This is a great entertaining space and flows out onto the paved patio seating area and enclosed rear garden through French patios doors. There is also a utility room. Stairs lead to the first floor where there is a master bedroom with ensuite shower room, two further double bedrooms and a modern family bathroom. To the front of the property there is ample off road parking for 2 cars. At the rear of the house the enclosed garden is mainly laid to lawn with fenced borders, shed and a paved patio seating area. Far reaching countryside views can be enjoyed from the front of the property. The house benefits from UPVC double glazing, gas central heating, hard wired internet and in built sprinkler system throughout. Viewing is highly recommended to appreciate the spacious layout, location and presentation.

### Lounge/kitchen/Diner

8.50m x 4.40m (27'11" x 14'5")