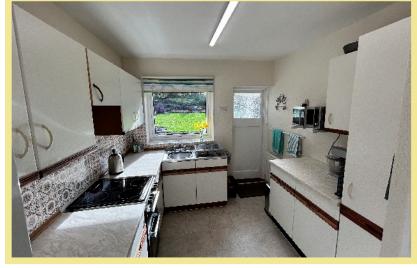

## Lounge/Diner

6.05m x 3.63m (19'10" x 11'11")

Kitchen

3.35m x 2.71m (11'0" x 8'11")

Rear Porch/Utility

1.84m x 0.77m (6'1" x 2'7")