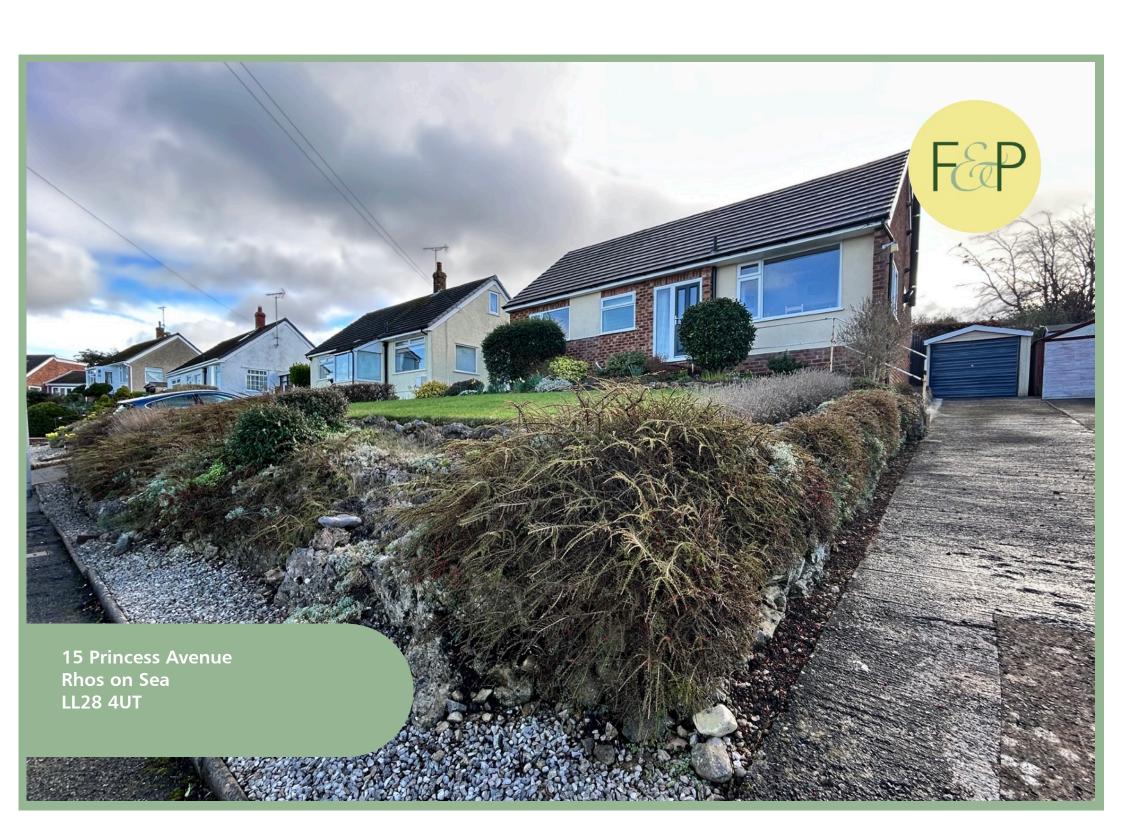

# Immaculately Presented Two Bedroom Detached Bungalow Situated In A Sought After Residential Area

## Description

This immaculately presented two bedroom detached bungalow is situated in a sought after residential area close to the amenities of Rhos on Sea and Penrhyn Bay. As the bungalow is in an elevated position it benefits from far reaching sea views over the coast and Little Orme from the front.

The property briefly comprises of:

Hallway, light and spacious triple aspect lounge/diner with multi fuel stove log burner, kitchen with sliding door into the rear porch/utility, two double bedrooms and modern bathroom. To the front there is ample parking on the driveway, garage and tiered garden with the far reaching sea views. The rear garden is mainly laid to lawn with well established plants & shrubs and patio seating area.

- √ TWO BEDROOM DETACHED

  BUNGALOW IN AN ELEVATED POSITION
- ✓ TRIPLE ASPECT LOUNGE/DINER WITH MULTI FUEL STOVE LOG BURNER
- ✓ FAR REACHING SEA VIEWS
- ✓ AMPLE OFF ROAD PARKING & GARAGE
- ✓ SITUATED IN A SOUGHT AFTER RESIDENTIAL AREA