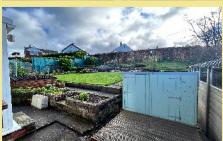

The property briefly comprises of:

Hallway, light and spacious triple aspect lounge/diner with multi fuel stove log burner, kitchen with sliding door into the rear porch/utility, two double bedrooms and modern bathroom. To the front there is ample parking on the driveway, garage and tiered garden with the far reaching sea views. The rear garden is mainly laid to lawn with well established plants & shrubs and patio seating area.