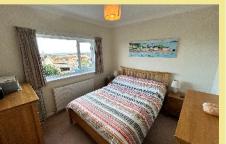

#### Bedroom One

4.01m x 3.32m (13'2" x 10'11")

Bedroom Two

3.02m x 2.79m (9'11" x 9'52)