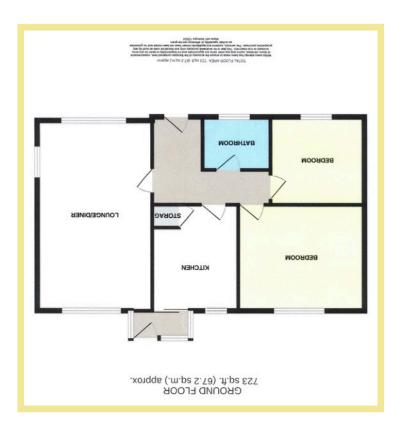

The property briefly comprises of:

Hallway, light and spacious triple aspect lounge/diner with multi fuel stove log burner, kitchen with sliding door into the rear porch/utility, two double bedrooms and modern bathroom. To the front there is ample parking on the driveway, garage and tiered garden with the far reaching sea views. The rear garden is mainly laid to lawn with well established plants & shrubs and patio seating area.

## Lounge/Diner

6.05m x 3.63m (19'10" x 11'11")

Kitchen

3.35m x 2.71m (11'0" x 8'11")

Rear Porch/Utility

1.84m x 0.77m (6'1" x 2'7")

#### Bedroom One

4.01m x 3.32m (13'2" x 10'11")

Bedroom Two

3.02m x 2.79m (9'11" x 9'52)

#### Bathroom

2.09m x 1.70m (6'10" x 5'7")