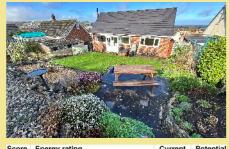

The property briefly comprises of:

Hallway, light and spacious triple aspect lounge/diner with multi fuel stove log burner, kitchen with sliding door into the rear porch/utility, two double bedrooms and modern bathroom. To the front there is ample parking on the driveway, garage and tiered garden with the far reaching sea views. The rear garden is mainly laid to lawn with well established plants & shrubs and patio seating area.