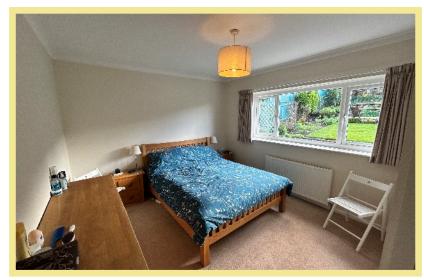

#### Bedroom One

4.01m x 3.32m (13'2" x 10'11")

Bedroom Two

3.02m x 2.79m (9'11" x 9'52)