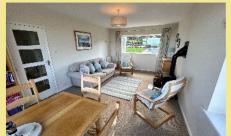

## Lounge/Diner

6.05m x 3.63m (19'10" x 11'11")

Kitchen

3.35m x 2.71m (11'0" x 8'11")

Rear Porch/Utility

1.84m x 0.77m (6'1" x 2'7")