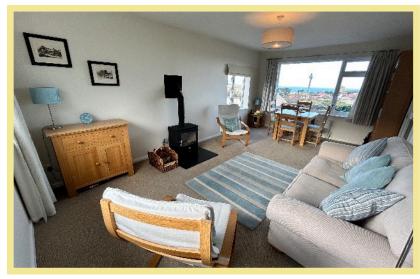

The property briefly comprises of:

Hallway, light and spacious triple aspect lounge/diner with multi fuel stove log burner, kitchen with sliding door into the rear porch/utility, two double bedrooms and modern bathroom. To the front there is ample parking on the driveway, garage and tiered garden with the far reaching sea views. The rear garden is mainly laid to lawn with well established plants & shrubs and patio seating area.

- √ TWO BEDROOM DETACHED

  BUNGALOW IN AN ELEVATED POSITION
- ✓ TRIPLE ASPECT LOUNGE/DINER WITH MULTI FUEL STOVE LOG BURNER
- ✓ FAR REACHING SEA VIEWS
- ✓ AMPLE OFF ROAD PARKING & GARAGE
- ✓ SITUATED IN A SOUGHT AFTER RESIDENTIAL AREA

## Lounge/Diner

6.05m x 3.63m (19'10" x 11'11")

Kitchen

3.35m x 2.71m (11'0" x 8'11")

Rear Porch/Utility

1.84m x 0.77m (6'1" x 2'7")