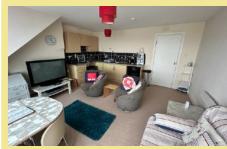

- ✓ WELL PRESENTED TWO BEDROOM TOP FLOOR APARTMENT
- ✓ SITUATED CLOSE TO LOCAL AMENITIES
- ✓ SPECTACULAR COASTAL VIEWS
- **√** NO CHAIN

Entrance Hallway

6'10" x 4'8" (2.09m x 1.42m)

Lounge/Kitchen/Diner

15'4" x 14'9" (4.68m x 4.50m)