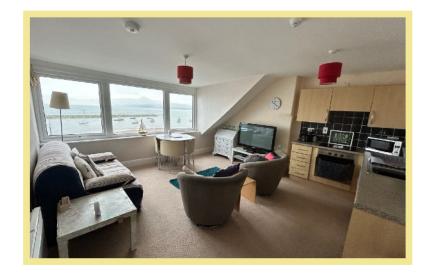

## Description

Well-presented, spacious two-bedroom apartment, situated in the heart of Rhos on Sea with a sea front location and benefiting from far panoramic coastal and harbour views. Viewing is highly recommended to appreciate the spacious layout and location. The accommodation briefly comprises hallway, spacious lounge/kitchen/diner with windows to appreciate the spectacular views, master bedroom with views of the mountains to the rear, a good size single bedroom and family bathroom. The apartment benefits from a large allocated parking space to the rear of the building. Viewing is essential to appreciate the views, location, and accommodation this property has to offer.

- ✓ WELL PRESENTED TWO BEDROOM TOP FLOOR APARTMENT
- ✓ SITUATED CLOSE TO LOCAL AMENITIES
- ✓ SPECTACULAR COASTAL VIEWS
- **√** NO CHAIN

Entrance Hallway

6'10" x 4'8" (2.09m x 1.42m)

Lounge/Kitchen/Diner

15'4" x 14'9" (4.68m x 4.50m)