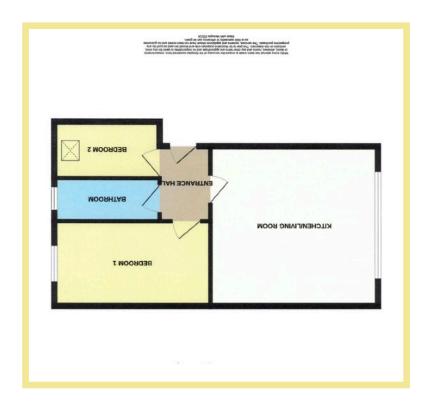

- ✓ WELL PRESENTED TWO BEDROOM TOP FLOOR APARTMENT
- ✓ SITUATED CLOSE TO LOCAL AMENITIES
- ✓ SPECTACULAR COASTAL VIEWS
- **√** NO CHAIN

Entrance Hallway

6'10" x 4'8" (2.09m x 1.42m)

Lounge/Kitchen/Diner

15'4" x 14'9" (4.68m x 4.50m)

Bedroom One

15'7" x 9'0" (4.75m x 2.74m)

#### Bedroom Two

7'8" x 7'4" (2.34m x 2.23m)

#### Bathroom

7'0" x 4'0" (2.13m x 1.21m)