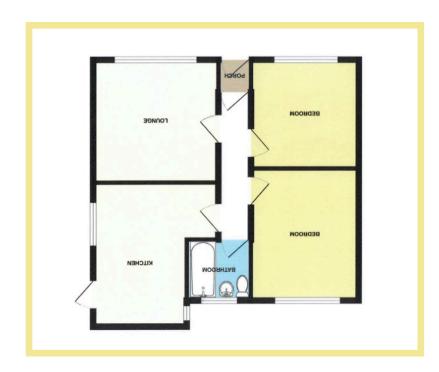

The accommodation briefly comprises of:

Porch, hallway, lounge, kitchen, two bedrooms and bathroom

To the front there is a driveway with off road parking and a detached garage. The wrap around garden is mainly laid to lawn with well established plants & shrubs

# Lounge

3.49m x 3.37m (11'6" x 11'1")

#### Kitchen

3.99m x 2.66m (13'1" x 8'9")

#### Porch

0.91m x 0.89m (3'0" x 2'11")

### Bedroom One

3.63m x 3.00m (11'11" x 9'10")

### Bedroom Two

3.02m x 3.00m (9'10" x 9'10")

#### Bathroom

1.95m x 1.65m (6'5" x 5'5")