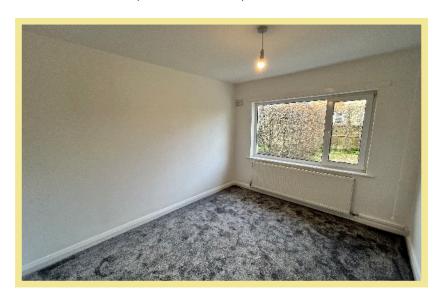

### Bedroom One

3.63m x 3.00m (11'11" x 9'10")

### Bedroom Two

3.02m x 3.00m (9'10" x 9'10")