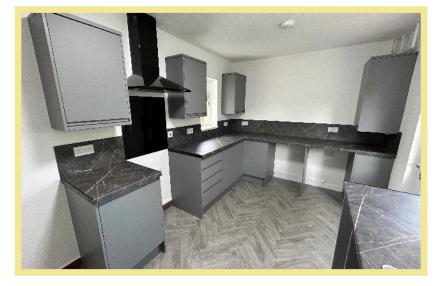

d beach

Recently redecorated throughout with a new fitted kitchen and new carpets

The accommodation briefly comprises of:

Porch, hallway, lounge, kitchen, two bedrooms and bathroom

To the front there is a driveway with off road parking and a detached garage. The wrap around garden is mainly laid to lawn with well established plants & shrubs

The property benefits from UPVC double glazing and gas central heating throughout

Viewing is essential to appreciate the well planned accommodation and location

- √ TWO BEDROOM SEMI DETACHED BUNGALOW
- ✓ QUIET CUL DE SAC LOCATION
- ✓ WALKING DISTANCE TO LOCAL SHOPS, PROMENADE, BEACH AND LOCAL **AMENITIES**
- ✓ OFF ROAD PARKING
- ✓ DETACHED GARAGE
- √ NO CHAIN

# Lounge

3.49m x 3.37m (11'6" x 11'1")



#### Kitchen

3.99m x 2.66m (13'1" x 8'9")



#### Porch

0.91m x 0.89m (3'0" x 2'11")

### Bedroom One

3.63m x 3.00m (11'11" x 9'10")



### Bedroom Two

3.02m x 3.00m (9'10" x 9'10")

#### Bathroom

1.95m x 1.65m (6'5" x 5'5")



#### Garage

The property is conveniently located in Penrhyn Bay close to the local shops and other amenities, walking distance to Angel Bay, promenade, beach and close to the golf course. The Victorian resort of Llandudno is approximately three miles distance.

From the Rhos On Sea office turn right towards the promenade, then left onto the Promenade, continue along pass the golf course, turn left onto Pendorlan Road, straight over onto Marine Road, first right onto Merivale Road, and left onto Penrhos Drive and second right onto Church Close.

Council Tax Band: "D" (provided on www.voa.gov.uk)

Energy