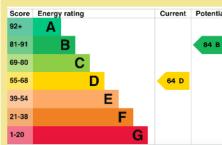

Council Tax Band: "D" (provided on www.voa.gov.uk)

Energy Performance Rating Band "D"

2 Bedroom Semi Detached Bungalow

10 Church Close Penrhyn Bay **LL30 3LR** 

£234,950