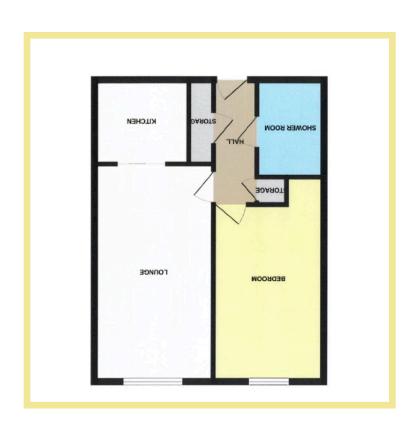

The apartment comprises of entrance hallway, large lounge/diner, kitchen, spacious double bedroom, shower room and a store cupboard. Viewing is highly recommended to appreciate the spacious layout and convenient location.

## Lounge/Diner

5.48m x 3.19m (18'0" x 10'6")

## Kitchen

2.40m x 2.20m (7'11" x 7'3")

# Store Cupboard

2.11m x 0.65m (6'11" x 2'2")

#### Shower Room

2.44m x 1.70m (8'0" x 5'7")

#### Bedroom

4.50m x 2.80m (14'9" x 9'2")