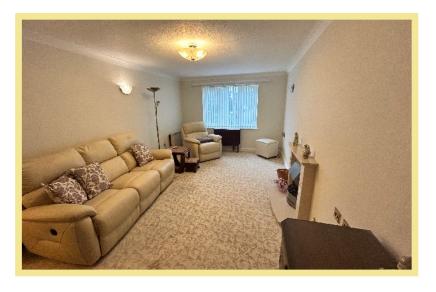

floor apartment is situated in Penrhyn Court, a purpose built development for people over 60s and in a convenient location for local amenities of Penhryn Bay and just a short walk to the promenade. Within the development there is a residents lounge, conservatory, laundry room, library and an on site manager and 24-hour emergency care system. Outside there is immaculately presented landscaped gardens.

The apartment comprises of entrance hallway, large lounge/diner, kitchen, spacious double bedroom, shower room and a store cupboard. Viewing is highly recommended to appreciate the spacious layout and convenient location.

- ✓ ONE BEDROOM GROUND FLOOR RETIREMENT APARTMENT
- ✓ SITUATED CLOSE TO LOCAL AMENITIES
- ✓ COMMUNAL GARDENS
- ✓ NO CHAIN

## Lounge/Diner

5.48m x 3.19m (18'0" x 10'6")



## Kitchen

2.40m x 2.20m (7'11" x 7'3")



# Store Cupboard

2.11m x 0.65m (6'11" x 2'2")

#### Shower Room

2.44m x 1.70m (8'0" x 5'7")



#### Bedroom

4.50m x 2.80m (14'9" x 9'2")



#### Location

The property is conveniently located in Penrhyn Bay close to the local shops and other amenities, close to a bus route and the golf course. The Victorian resort of Llandudno is approximately three miles distance.

## Directions

From the Rhos On Sea office turn towards the Promenade, turn left onto the Promenade, continue along this road onto Glan Y Mor Road, pass the golf course on the left, at the roundabout take the second exit onto Trafford Park, where Penrhyn Court can be found after a short distance on the right.

Council Tax Band: "C" (provided on www.voa.gov.uk)

Energy Performance