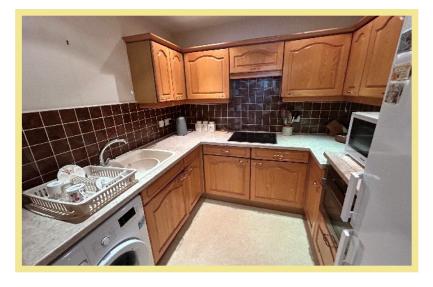

t, a purpose built development for people over 60s and in a convenient location for local amenities of Penhryn Bay and just a short walk to the promenade. Within the development there is a residents lounge, conservatory, laundry room, library and an on site manager and 24-hour emergency care system. Outside there is immaculately presented landscaped gardens.

The apartment comprises of entrance hallway, large lounge/diner, kitchen, spacious double bedroom, shower room and a store cupboard. Viewing is highly recommended to appreciate the spacious layout and convenient location.

- ✓ ONE BEDROOM GROUND FLOOR RETIREMENT APARTMENT
- ✓ SITUATED CLOSE TO LOCAL AMENITIES
- ✓ COMMUNAL GARDENS
- ✓ NO CHAIN

## Lounge/Diner

5.48m x 3.19m (18'0" x 10'6")



## Kitchen

2.40m x 2.20m (7'11" x 7'3")



# Store Cupboard

2.11m x 0.65m (6'11" x 2'2")

#### Shower Room

2.44m x 1.70m (8'0" x 5'7")



#### Bedroom

4.50m x 2.80m (14'9" x 9'2")



#### Location

The property is conveniently located in Penrhyn Bay close to the local shops and other amenities, close to a bus route and the golf course. The Victorian resort of Llandudno is approximately three miles distance.

## Directions

From the Rhos On Sea office turn towards the Promenade, turn left onto the Promenade, continue along this road onto Glan Y Mor Road, pass the golf course on the left, at the roundabout take the second exit onto Trafford Park, where Penrhyn Court can be found after a short distance on the right.

Council Tax Band: "C" (provided on www.voa.gov.uk)

Energy Performance Rating Band C

NB Apartment is leasehold on