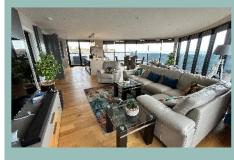

### Description

The stunning design of Marine Drive Apartments has been inspired by luxury super yachts. Built by award winning local developer LW Group, this spacious penthouse apartment offers modern contemporary living with luxurious interiors. With its elevated position and large roof terrace which wraps around the living space the property benefits from panoramic coastal views. On the ground floor there is a secure video entry system, communal hallway with stairs and lift to the penthouse landing. The accommodation briefly comprises hallway with built in store cupboard, large open plan lounge/kitchen/diner with engineered oak flooring and remote control LED floor lighting with 180 degree glazing with stunning uninterrupted panoramic coastal views. In the kitchen is a high quality fitted kitchen with quartz worktops with mirrored splashbacks and LED lighting and a sink with a boiling water tap. Also benefitting from NEFF integrated appliances which include double oven with a microwave/ grill, dishwasher and fridge/freezer. There is also a large feature quartz island which has a five ring NEFF induction hob, integrated wine cooler and additional storage. The bedrooms include a spacious master bedroom with lounge area, walk in wardrobe with fitted wardrobes and a beautifully appointed ensuite with a large walk in shower. There are a further two double bedrooms and a spacious family bathroom with free standing bath and separate shower. There is also a utility room in the hallway which has plumbing for a washer/dryer.

- ✓ STUNNING THREE BEDROOM PENTHOUSE WITH SPACIOUS ROOF TERRACE
- ✓ BENEFITS FROM STUNNING PANORAMIC COASTAL VIEWS
- ✓ EXCLUSIVE DEVELOPMENT WITH HIGH END FINISH THROUGHOUT
- ✓ OPEN PLAN LIVING WITH 180 DEGREE GLAZING
- ✓ TWO ALLOCATED PARKING SPACES
- ✓ OPTION TO PURCHASE FURNITURE
- ✓ NO CHAIN

### Lounge/Kitchen/Diner

9.81m x 7.96m (32'2" x 26'1") Maximum