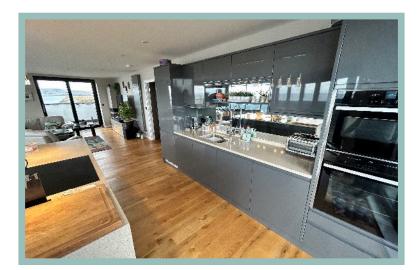

### Description

The stunning design of Marine Drive Apartments has been inspired by luxury super yachts. Built by award winning local developer LW Group, this spacious penthouse apartment offers modern contemporary living with luxurious interiors. With its elevated position and large roof terrace which wraps around the living space the property benefits from panoramic coastal views. On the ground floor there is a secure video entry system, communal hallway with stairs and lift to the penthouse landing. The accommodation briefly comprises hallway with built in store cupboard, large open plan lounge/kitchen/diner with engineered oak flooring and remote control LED floor lighting with 180 degree glazing with stunning uninterrupted panoramic coastal views. In the kitchen is a high quality fitted kitchen with quartz worktops with mirrored splashbacks and LED lighting and a sink with a boiling water tap. Also benefitting from NEFF integrated appliances which include double oven with a microwave/ grill, dishwasher and fridge/freezer. There is also a large feature quartz island which has a five ring NEFF induction hob, integrated wine cooler and additional storage. The bedrooms include a spacious master bedroom with lounge area, walk in wardrobe with fitted wardrobes and a beautifully appointed ensuite with a large walk in shower. There are a further two double bedrooms and a spacious family bathroom with free standing bath and separate shower. There is also a utility room in the hallway which has plumbing for a washer/dryer.