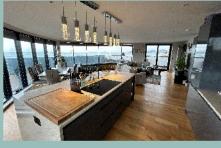

### Description

The stunning design of Marine Drive Apartments has been inspired by luxury super yachts. Built by award winning local developer LW Group, this spacious penthouse apartment offers modern contemporary living with luxurious interiors. With its elevated position and large roof terrace which wraps around the living space the property benefits from panoramic coastal views. On the ground floor there is a secure video entry system, communal hallway with stairs and lift to the penthouse landing. The accommodation briefly comprises hallway with built in store cupboard, large open plan lounge/kitchen/diner with engineered oak flooring and remote control LED floor lighting with 180 degree glazing with stunning uninterrupted panoramic coastal views. In the kitchen is a high quality fitted kitchen with quartz worktops with mirrored splashbacks and LED lighting and a sink with a boiling water tap. Also benefitting from NEFF integrated appliances which include double oven with a microwave/ grill, dishwasher and fridge/freezer. There is also a large feature quartz island which has a five ring NEFF induction hob, integrated wine cooler and additional storage. The bedrooms include a spacious master bedroom with lounge area, walk in wardrobe with fitted wardrobes and a beautifully appointed ensuite with a large walk in shower. There are a further two double bedrooms and a spacious family bathroom with free standing bath and separate shower. There is also a utility room in the hallway which has plumbing for a washer/dryer.

### Lounge/Kitchen/Diner

9.81m x 7.96m (32'2" x 26'1") Maximum