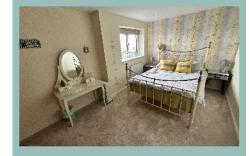

#### Ensuite

2.56m x 2.56m (8'5" x 8'5")

Walk In Wardrobe

3.08m x 2.41m (10'1" x 7'11")

Hallway 4.76m x 3.15m (15'8" x 10'4") Maximum

Bedroom Two 5.01m x 3.09m (16'5" x 10'2") Maximum

Bedroom Three 4.02m x 3.60m (13'2" x 11'10")