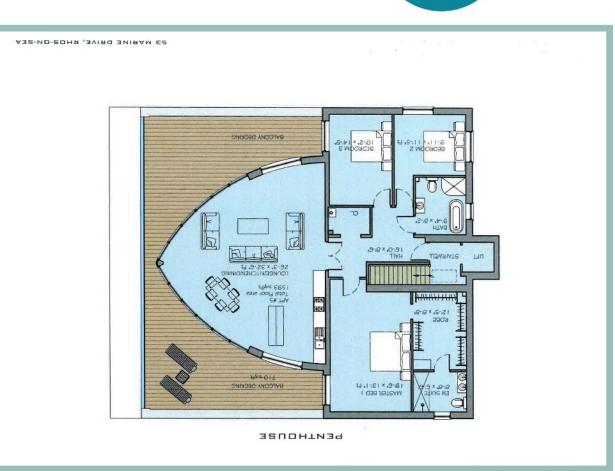

### Lounge/Kitchen/Diner

9.81m x 7.96m (32'2" x 26'1") Maximum

### Utility Room

1.85m x 0.82m (6'1" x 2'9")

Master Bedroom

5.94m x 3.77m (19'6" x 12'5")

3 Bedroom Penthouse Apartment

Apt.5, Sunseeker 53 Marine Drive Rhos on Sea LL28 4HS

£699,950 NO CHAIN

Reference Number: RP3486 7/02/24

#### Ensuite

2.56m x 2.56m (8'5" x 8'5")

Walk In Wardrobe

3.08m x 2.41m (10'1" x 7'11")

Hallway 4.76m x 3.15m (15'8" x 10'4") Maximum

Bedroom Two 5.01m x 3.09m (16'5" x 10'2") Maximum

Bedroom Three 4.02m x 3.60m (13'2" x 11'10")

Bathroom

2.90m x 2.36m (9'6" x 7'9")