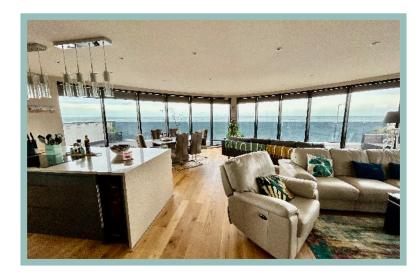

### Description

The stunning design of Marine Drive Apartments has been inspired by luxury super yachts. Built by award winning local developer LW Group, this spacious penthouse apartment offers modern contemporary living with luxurious interiors. With its elevated position and large roof terrace which wraps around the living space the property benefits from panoramic coastal views. On the ground floor there is a secure video entry system, communal hallway with stairs and lift to the penthouse landing. The accommodation briefly comprises hallway with built in store cupboard, large open plan lounge/kitchen/diner with engineered oak flooring and remote control LED floor lighting with 180 degree glazing with stunning uninterrupted panoramic coastal views. In the kitchen is a high quality fitted kitchen with quartz worktops with mirrored splashbacks and LED lighting and a sink with a boiling water tap. Also benefitting from NEFF integrated appliances which include double oven with a microwave/ grill, dishwasher and fridge/freezer. There is also a large feature quartz island which has a five ring NEFF induction hob, integrated wine cooler and additional storage. The bedrooms include a spacious master bedroom with lounge area, walk in wardrobe with fitted wardrobes and a beautifully appointed ensuite with a large walk in shower. There are a further two double bedrooms and a spacious family bathroom with free standing bath and separate shower. There is also a utility room in the hallway which has plumbing for a washer/dryer.

Outside to the rear there are two allocated parking spaces and a bin store area. Off the lounge/kitchen/diner is a beautiful wrap around composite roof terrace which has two seating areas and benefits from stunning panoramic coastal views.