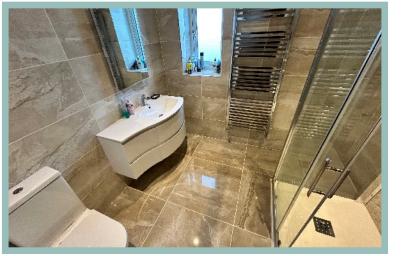

#### Ensuite

2.56m x 2.56m (8'5" x 8'5")

Walk In Wardrobe

3.08m x 2.41m (10'1" x 7'11")

Hallway 4.76m x 3.15m (15'8" x 10'4") Maximum

Bedroom Two 5.01m x 3.09m (16'5" x 10'2") Maximum

Bedroom Three 4.02m x 3.60m (13'2" x 11'10")

Bathroom

2.90m x 2.36m (9'6" x 7'9")