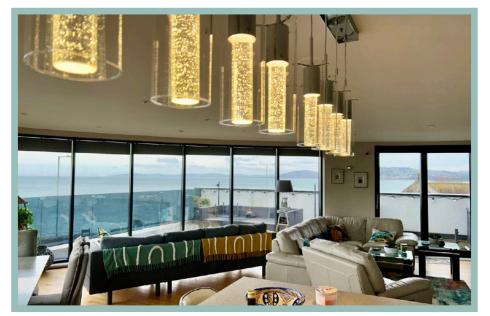

### Description

The stunning design of Marine Drive Apartments has been inspired by luxury super yachts. Built by award winning local developer LW Group, this spacious penthouse apartment offers modern contemporary living with luxurious interiors. With its elevated position and large roof terrace which wraps around the living space the property benefits from panoramic coastal views. On the ground floor there is a secure video entry system, communal hallway with stairs and lift to the penthouse landing. The accommodation briefly comprises hallway with built in store cupboard, large open plan lounge/kitchen/diner with engineered oak flooring and remote control LED floor lighting with 180 degree glazing with stunning uninterrupted panoramic coastal views. In the kitchen is a high quality fitted kitchen with quartz worktops with mirrored splashbacks and LED lighting and a sink with a boiling water tap. Also benefitting from NEFF integrated appliances which include double oven with a microwave/ grill, dishwasher and fridge/freezer. There is also a large feature quartz island which has a five ring NEFF induction hob, integrated wine cooler and additional storage. The bedrooms include a spacious master bedroom with lounge area, walk in wardrobe with fitted wardrobes and a beautifully appointed ensuite with a large walk in shower. There are a further two double bedrooms and a spacious family bathroom with free standing bath and separate shower. There is also a utility room in the hallway which has plumbing for a washer/dryer.

### Lounge/Kitchen/Diner

9.81m x 7.96m (32'2" x 26'1") Maximum