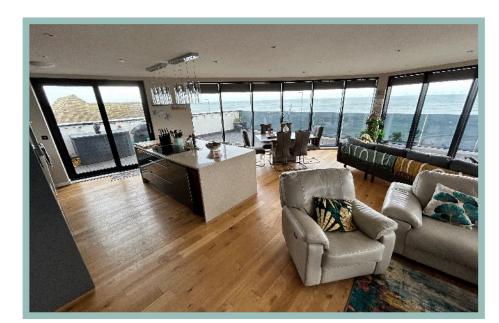

### Description

The stunning design of Marine Drive Apartments has been inspired by luxury super yachts. Built by award winning local developer LW Group, this spacious penthouse apartment offers modern contemporary living with luxurious interiors. With its elevated position and large roof terrace which wraps around the living space the property benefits from panoramic coastal views. On the ground floor there is a secure video entry system, communal hallway with stairs and lift to the penthouse landing. The accommodation briefly comprises hallway with built in store cupboard, large open plan lounge/kitchen/diner with engineered oak flooring and remote control LED floor lighting with 180 degree glazing with stunning uninterrupted panoramic coastal views. In the kitchen is a high quality fitted kitchen with quartz worktops with mirrored splashbacks and LED lighting and a sink with a boiling water tap. Also benefitting from NEFF integrated appliances which include double oven with a microwave/ grill, dishwasher and fridge/freezer. There is also a large feature quartz island which has a five ring NEFF induction hob, integrated wine cooler and additional storage. The bedrooms include a spacious master bedroom with lounge area, walk in wardrobe with fitted wardrobes and a beautifully appointed ensuite with a large walk in shower. There are a further two double bedrooms and a spacious family bathroom with free standing bath and separate shower. There is also a utility room in the hallway which has plumbing for a washer/dryer.

- ✓ STUNNING THREE BEDROOM PENTHOUSE WITH SPACIOUS ROOF TERRACE
- ✓ BENEFITS FROM STUNNING PANORAMIC COASTAL VIEWS
- ✓ EXCLUSIVE DEVELOPMENT WITH HIGH END FINISH THROUGHOUT
- ✓ OPEN PLAN LIVING WITH 180 DEGREE GLAZING
- ✓ TWO ALLOCATED PARKING SPACES
- ✓ OPTION TO PURCHASE FURNITURE
- ✓ NO CHAIN

### Lounge/Kitchen/Diner

9.81m x 7.96m (32'2" x 26'1") Maximum