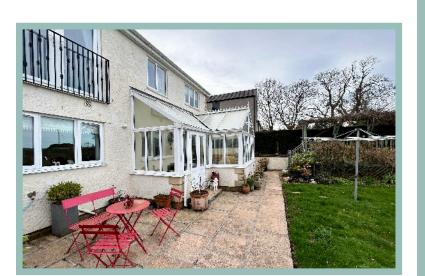

Outside to the front is landscaped with a block paved driveway offering off road parking for around four cars, the rear garden has a patio area off the conservatory, laid to lawn with a variety of mature shrubs and trees with a raised decked area offering far reaching views.

## Conservatory

5.29m x 2.69m (17'4" x 8'10")