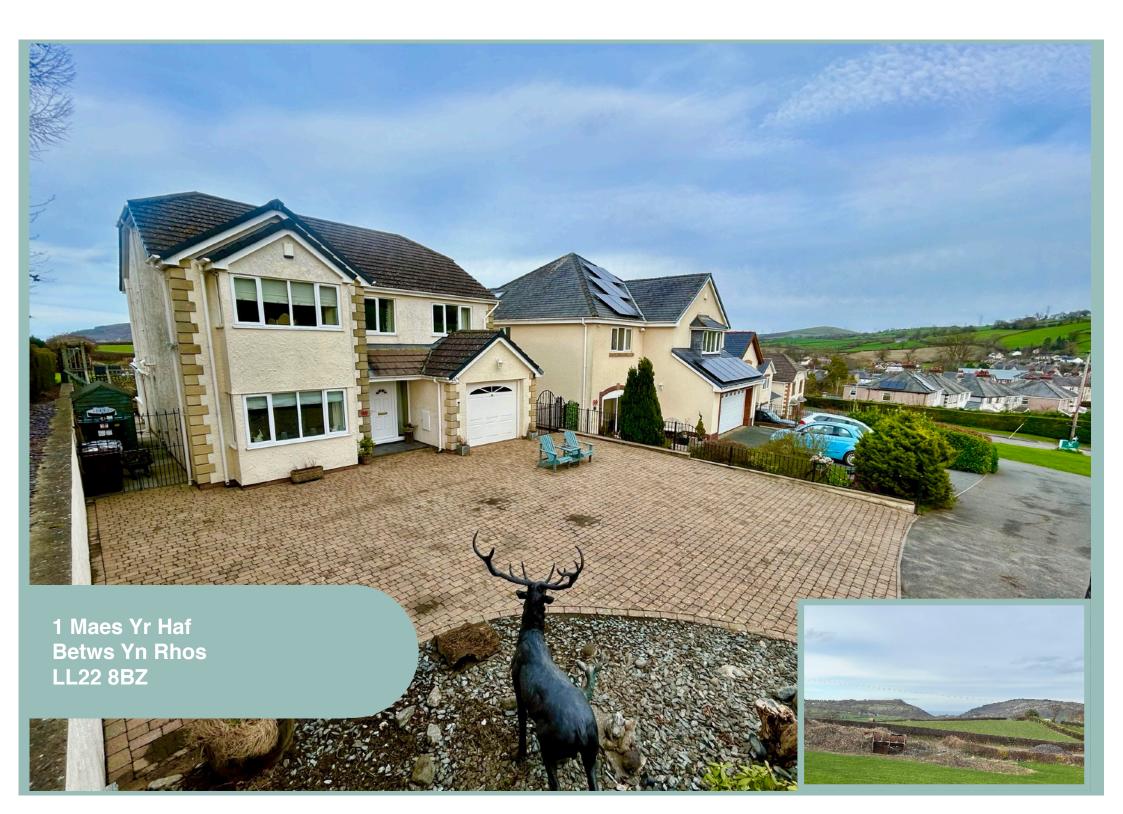

# Immaculately Presented & Spacious Three Bedroom Detached House Situated In An Elevated Position With Far Reaching Countryside Views

#### Description

This immaculately presented & spacious three bedroom detached house is situated in an elevated position with far reaching countryside views. This individual property was designed for the current owner and offers modern open plan living and is set in the friendly village of Betws Yn Rhos with its local pub and school . The property benefits from UPVC double glazing and gas CH and viewing is highly recommended to appreciate, the presentation throughout, rural location and far-reaching countryside views.

Outside to the front is landscaped with a block paved driveway offering off road parking for around four cars, the rear garden has a patio area off the conservatory, laid to lawn with a variety of mature shrubs and trees with a raised decked area offering far reaching views.