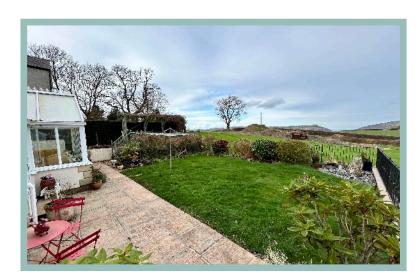

Outside to the front is landscaped with a block paved driveway offering off road parking for around four cars, the rear garden has a patio area off the conservatory, laid to lawn with a variety of mature shrubs and trees with a raised decked area offering far reaching views.