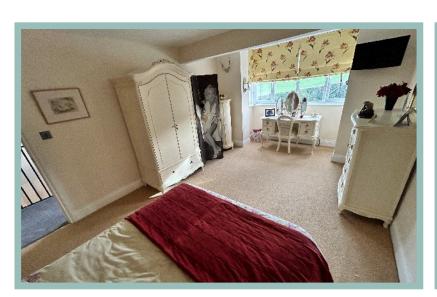

# Bedroom Two

5.42m x 3.41m (17'9" x 11'2")

# Bedroom Three

3.39m x 3.21m (11'2" x 10'6") Into wardrobe