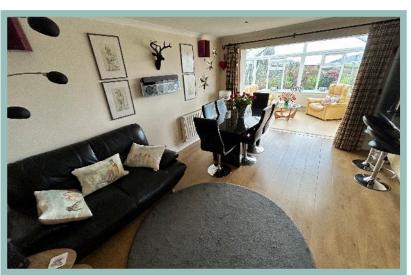

## Lounge

5.38m x 3.42m (17'8" x 11'3")

# Dining Room

4.69m x 3.40m (15'5" x 11'2")