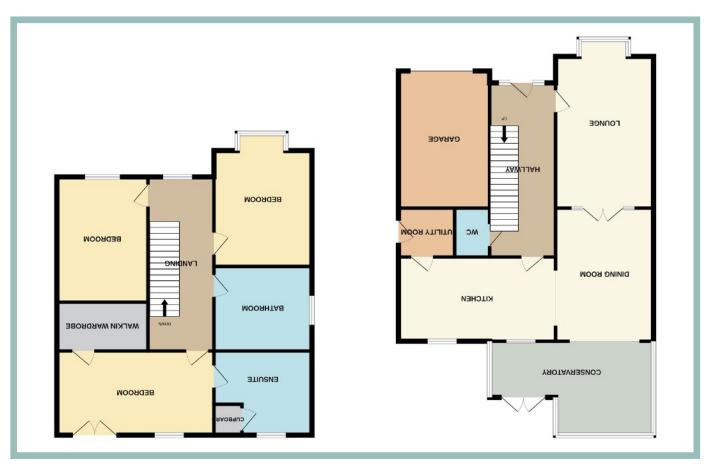

The accommodation on the ground floor briefly comprises, hallway, spacious lounge with feature bay window, modern open plan kitchen/diner with fully fitted kitchen with integrated appliances and spacious conservatory leading off it, utility room, with access to an integral garage and w.c. Upstairs there is a landing, a beautiful master bedroom with Juliette balcony with far reaching views towards the sea, with large walk-in wardrobe and modern ensuite shower room with his and hers sinks, a further two large double bedrooms with countryside views and a modern family bathroom with separate shower and bath.

## Hallway

5.48m x 2.09m (18'0" x 6'10")

## Lounge

5.38m x 3.42m (17'8" x 11'3")

# Dining Room

4.69m x 3.40m (15'5" x 11'2")

# Kitchen

5.41m x 2.89m (17'9" x 9'6")

## Conservatory

5.29m x 2.69m (17'4" x 8'10")

## Utility

2.02m x 1.72m (6'8" x 5'8")

## W.C.

1.70m x 1.02m (5'7" x 3'4")

## Master Bedroom

5.43m x 2.90m (17'10" x 9'6")

## Ensuite

3.25m x 1.97m (10'8" x 6'6")

## Walk In Wardrobe

3.18m x 1.72m (10'5" x 5'8")

# Bedroom Two

5.42m x 3.41m (17'9" x 11'2")

# Bedroom Three

3.39m x 3.21m (11'2" x 10'6") Into wardrobe

## Bathroom

3.48m x 2.60m (11'5" x 8'7")

# Airing Cupboard

0.80m x 0.71m (2'8" x 2'4")

#### Garage

5.70m x 3.02m (18'8" x 9'11")