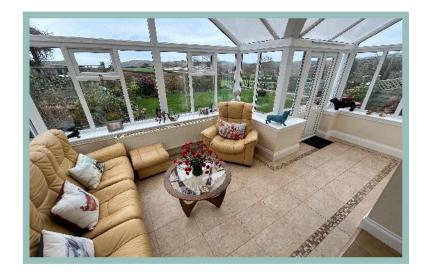

The accommodation on the ground floor briefly comprises, hallway, spacious lounge with feature bay window, modern open plan kitchen/diner with fully fitted kitchen with integrated appliances and spacious conservatory leading off it, utility room, with access to an integral garage and w.c. Upstairs there is a landing, a beautiful master bedroom with Juliette balcony with far reaching views towards the sea, with large walk-in wardrobe and modern ensuite shower room with his and hers sinks, a further two large double bedrooms with countryside views and a modern family bathroom with separate shower and bath.

## Conservatory

5.29m x 2.69m (17'4" x 8'10")