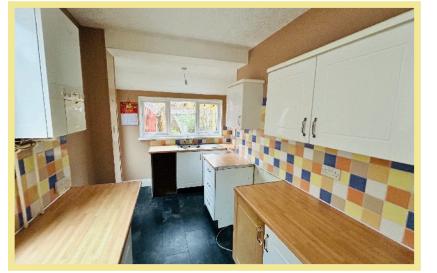

#### Lounge

4.19m x 3.60m (13'9" x 11'10")

Kitchen

4.12m x 2.06m (13'6" x 6'9")

Dining Room

3.63m x 3.60m (11'11" x 11'10")