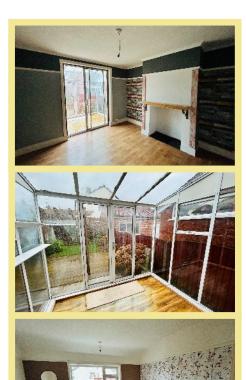

Porch, hallway, good sized light lounge, dining room with sliding doors into the conservatory, kitchen and w.c To the first floor there are two double bedrooms, a single bedroom/office and a family bathroom.

#### Conservatory

2.53m x 1.92m (11'7" x 6'4")

W.C.

0.95m x 0.72m (3'2" x 2'5")