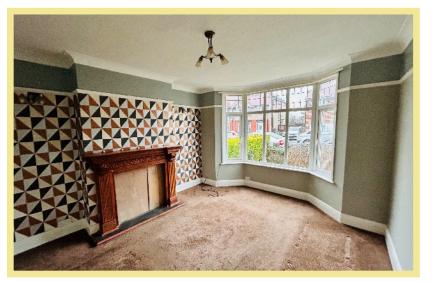

#### Lounge

4.19m x 3.60m (13'9" x 11'10")

Kitchen

4.12m x 2.06m (13'6" x 6'9")

Dining Room

3.63m x 3.60m (11'11" x 11'10")