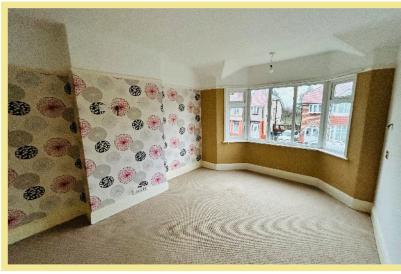

## Bedroom One

3.64m x 3.60m (11'11" x 11'10")

Bedroom Two 3.54m x 3.33m (11'8" x 10'11")