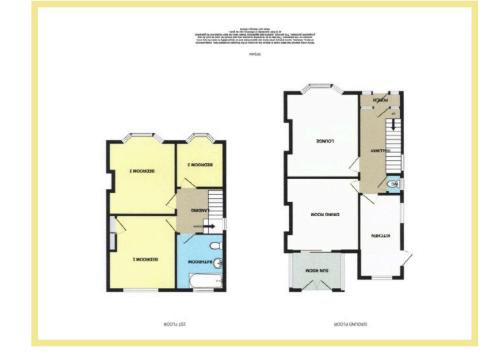

Porch, hallway, good sized light lounge, dining room with sliding doors into the conservatory, kitchen and w.c To the first floor there are two double bedrooms, a single bedroom/office and a family bathroom.

#### Lounge

4.19m x 3.60m (13'9" x 11'10")

Kitchen

4.12m x 2.06m (13'6" x 6'9")

Dining Room

3.63m x 3.60m (11'11" x 11'10")

#### Conservatory

2.53m x 1.92m (11'7" x 6'4")

W.C.

0.95m x 0.72m (3'2" x 2'5")

## Bedroom One

3.64m x 3.60m (11'11" x 11'10")

Bedroom Two 3.54m x 3.33m (11'8" x 10'11")

#### Bedroom Three

2.37m x 2.23m (11'1" x 7'4")

#### Bathroom

2.81m x 2.02m (9'3" x 6'8")

1.91m x 0.70m (6'3" x 2'4")

Hallway

3.84m x 2.07m (12'7" x 6'10")