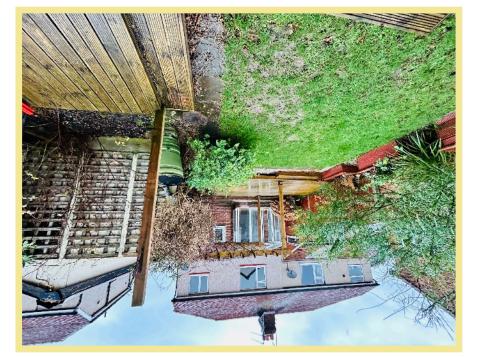

Outside to the front of the property there is off road parking on the driveway and a garage and to the rear there is an enclosed garden with various decked areas, covered pergola and garden bar area.

The property benefits from UPVC double glazing and gas central heating throughout