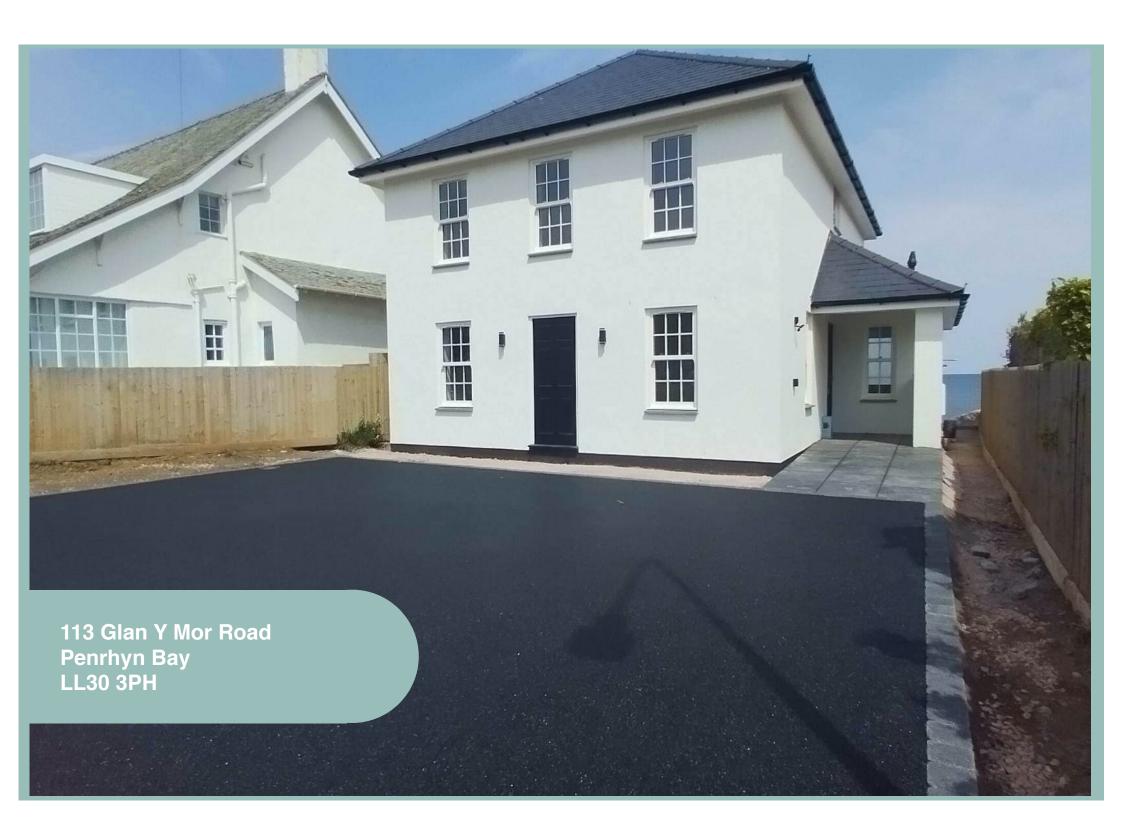

# Immaculately Presented New Build Three Bedroom Detached House In An Elevated Coastal Position With Stunning Panoramic Sea Views

Description

This property has a truly unique position with direct access to the beach from the garden with stunning panoramic sea views across the bay and towards the Little Orme. The property has been lovingly designed and built by the current owner, completed in September 2023 and must be viewed to appreciate the spacious layout, location and stunning views.

Outside to the front is a tarmac driveway with off road parking for 3 vehicles. The rear garden has a grey composite decked patio area off the lounge which is a perfect area for outside dining and entertaining to enjoy the sea views, sunsets and sunrises. Steps lead down through the tiered gardens to a gate which provides direct access to the beach.

The property benefits from white Georgian UPVC sash windows and gas central heating throughout.

- ✓ NEWLY BUILT THREE BEDROOM DETACHED HOUSE IN AN ELEVATED COASTAL POSITION
- ✓ PANORAMIC COASTAL VIEWS TO THE REAR OVERLOOKING THE BAY AND TOWARDS THE LITTLE ORME
- ✓ DIRECT ACCESS TO THE BEACH FROM THE GARDEN
- ✓ OFF ROAD PARKING FOR UP TO 3 VEHICLES

3 Bedroom Detached House

113 Glan Y Mor Road Penrhyn Bay LL30 3PH

£594,950

Reference Number: RP3492 14/02/2024

Fletcher & Poole, 1A Penrhyn Avenue, Rhos-on-Sea 1128 4PS

Registered Company Number 4687367