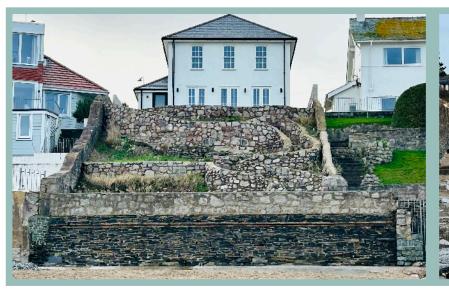

Outside to the front is a tarmac driveway with off road parking for 3 vehicles. The rear garden has a grey composite decked patio area off the lounge which is a perfect area for outside dining and entertaining to enjoy the sea views, sunsets and sunrises. Steps lead down through the tiered gardens to a gate which provides direct access to the beach.

The property benefits from white Georgian UPVC sash windows and gas central heating throughout.

- ✓ NEWLY BUILT THREE BEDROOM DETACHED HOUSE IN AN ELEVATED COASTAL POSITION
- ✓ PANORAMIC COASTAL VIEWS TO THE REAR OVERLOOKING THE BAY AND TOWARDS THE LITTLE ORME
- ✓ DIRECT ACCESS TO THE BEACH FROM THE GARDEN
- ✓ OFF ROAD PARKING FOR UP TO 3 VEHICLES