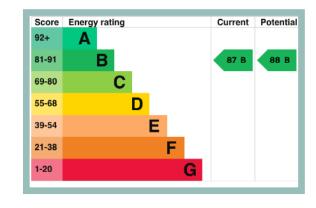

Council Tax Band: Currently "F" (provided on voa.gov.uk)

Energy Performance Rating Band B