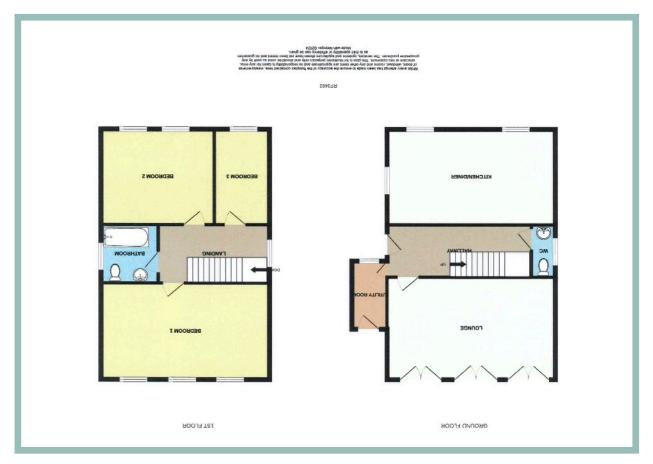

The accommodation on the ground floor briefly comprises of:

Covered porch leading into the spacious hallway, light spacious lounge with three sets of French doors which lead onto the grey composite decked patio area with stunning coastal views, large kitchen/diner with modern fully fitted kitchen, utility room with access to the rear and downstairs w.c. Stairs lead up to the spacious first floor landing where there is a large, light master bedroom again with the stunning coastal views at the rear, a further two bedrooms and a family bathroom.

## Hallway

5.40m x 2.11m (17'9" x 6'11")

#### Lounge

6.12m x 3.74m (20'1" x 12'3")

## Kitchen/Diner

6.12m x 3.49m (20'1" x 11'6")

#### Utility Room

3.00m x 1.50m (9'10" x 4'11")

## W.C.

1.93m x 0.86m (6'4" x 2'10")

#### Bedroom One

6.12m x 3.49m (20'1"x 11'6")

#### Bedroom Two

4.00m x 3.49m (13'1" x 11'6")

#### Bedroom Three (currently being used as an office)

3.48m x 2.01m (11'5" x 6'7")

### Bathroom

2.08m x 1.95m (6'10" x 6'5")