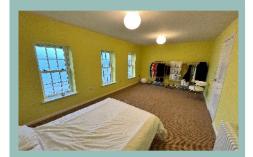

#### Bedroom One

6.12m x 3.49m (20'1"x 11'6")

#### Bedroom Two

4.00m x 3.49m (13'1" x 11'6")