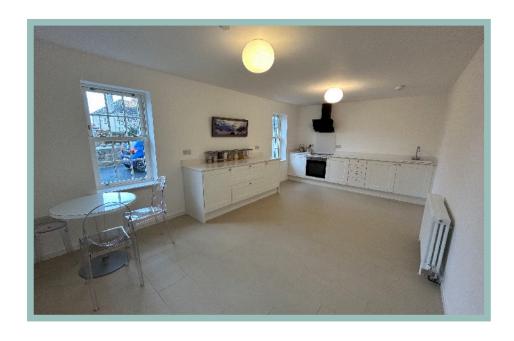

The accommodation on the ground floor briefly comprises of:

Covered porch leading into the spacious hallway, light spacious lounge with three sets of French doors which lead onto the grey composite decked patio area with stunning coastal views, large kitchen/diner with modern fully fitted kitchen, utility room with access to the rear and downstairs w.c. Stairs lead up to the spacious first floor landing where there is a large, light master bedroom again with the stunning coastal views at the rear, a further two bedrooms and a family bathroom.

## Kitchen/Diner

6.12m x 3.49m (20'1" x 11'6")