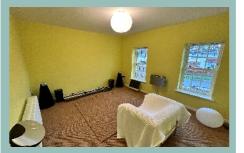

#### Bedroom Two

4.00m x 3.49m (13'1" x 11'6")

#### Bedroom Three (currently being used as an office)

3.48m x 2.01m (11'5" x 6'7")