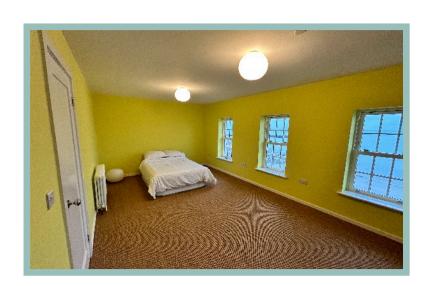

The accommodation on the ground floor briefly comprises of:

Covered porch leading into the spacious hallway, light spacious lounge with three sets of French doors which lead onto the grey composite decked patio area with stunning coastal views, large kitchen/diner with modern fully fitted kitchen, utility room with access to the rear and downstairs w.c. Stairs lead up to the spacious first floor landing where there is a large, light master bedroom again with the stunning coastal views at the rear, a further two bedrooms and a family bathroom.

#### Bedroom One

6.12m x 3.49m (20'1"x 11'6")

#### Bedroom Two

4.00m x 3.49m (13'1" x 11'6")

#### Bedroom Three (currently being used as an office)

3.48m x 2.01m (11'5" x 6'7")