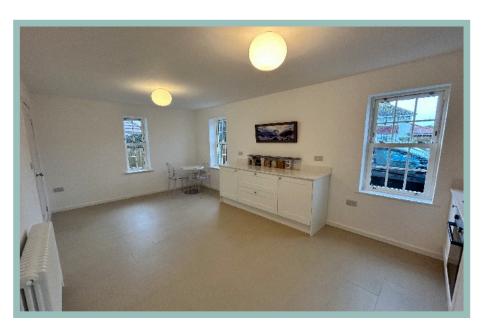

The accommodation on the ground floor briefly comprises of:

Covered porch leading into the spacious hallway, light spacious lounge with three sets of French doors which lead onto the grey composite decked patio area with stunning coastal views, large kitchen/diner with modern fully fitted kitchen, utility room with access to the rear and downstairs w.c. Stairs lead up to the spacious first floor landing where there is a large, light master bedroom again with the stunning coastal views at the rear, a further two bedrooms and a family bathroom.

## Kitchen/Diner

6.12m x 3.49m (20'1" x 11'6")