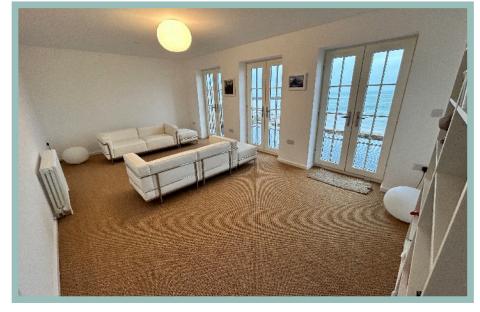

The accommodation on the ground floor briefly comprises of:

Covered porch leading into the spacious hallway, light spacious lounge with three sets of French doors which lead onto the grey composite decked patio area with stunning coastal views, large kitchen/diner with modern fully fitted kitchen, utility room with access to the rear and downstairs w.c. Stairs lead up to the spacious first floor landing where there is a large, light master bedroom again with the stunning coastal views at the rear, a further two bedrooms and a family bathroom.

#### Lounge

6.12m x 3.74m (20'1" x 12'3")