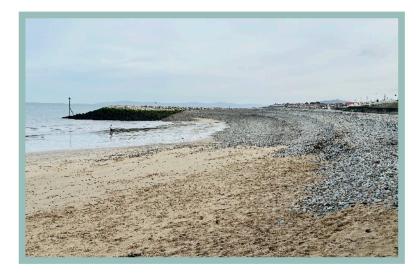

Outside to the front is a tarmac driveway with off road parking for 3 vehicles. The rear garden has a grey composite decked patio area off the lounge which is a perfect area for outside dining and entertaining to enjoy the sea views, sunsets and sunrises. Steps lead down through the tiered gardens to a gate which provides direct access to the beach.

### Location

The property is conveniently located in Penrhyn Bay close to the local shops and other amenities, close to a bus route and the golf course. The Victorian resort of Llandudno is approximately three miles distance.