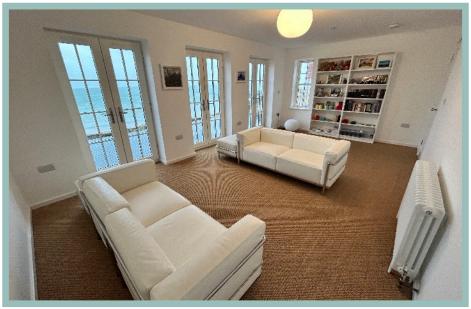

#### Lounge

6.12m x 3.74m (20'1" x 12'3")

The property benefits from white Georgian UPVC sash windows and gas central heating throughout.

- ✓ NEWLY BUILT THREE BEDROOM DETACHED HOUSE IN AN ELEVATED COASTAL POSITION
- ✓ PANORAMIC COASTAL VIEWS TO THE REAR OVERLOOKING THE BAY AND TOWARDS THE LITTLE ORME
- ✓ DIRECT ACCESS TO THE BEACH FROM THE GARDEN
- ✓ OFF ROAD PARKING FOR UP TO 3 VEHICLES