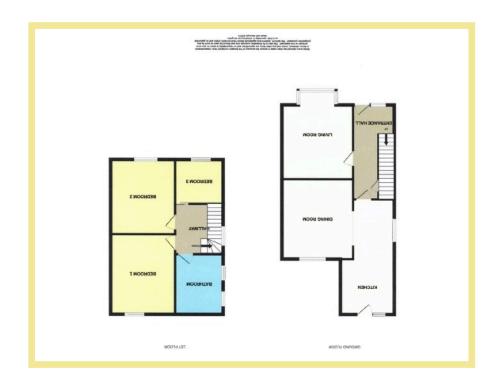

## Description

This well presented three bedroom semi detached house is situated in a cul de sac location close to the local shops, schools and amenities of Old Colwyn. The accommodation comprises, hallway, lounge, kitchen with opening into the dining area and entrance onto the rear garden. To the first floor there are three bedrooms and a family bathroom. To the rear is a decking area with sitting space and a low maintenance garden.

## Entrance Hallway

4.86m x 2.12m (16'0" x 6'11")

## Living Room

3.63m x 3.81m (11'11" x 12'6")

## Kitchen

5.80m x 2.63m (19'0" x 8'8")

## Dining Room

4.10m x 3.66m (13'6" x 12'0")

#### Bedroom One

4.12m x 3.31m (13'6" x 10'11")

#### Bedroom Two

3.85m x 3.16m (12'8" x 10'5")

#### Bedroom Three

2.27m x 2.13m (7'6"x 7'0")

#### Bathroom

3.04m x 2.95m (10'0" x 9'8")