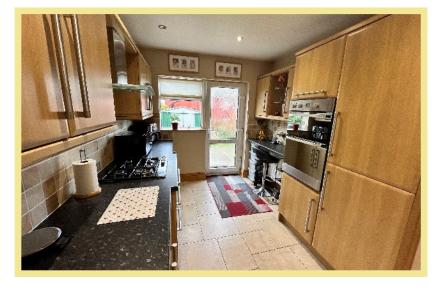

Detached House

## Description

This well presented three bedroom semi detached house is situated in a cul de sac location close to the local shops, schools and amenities of Old Colwyn. The accommodation comprises, hallway, lounge, kitchen with opening into the dining area and entrance onto the rear garden. To the first floor there are three bedrooms and a family bathroom. To the rear is a decking area with sitting space and a low maintenance garden.

- ✓ WELL PRESENTED THREE BEDROOM SEMI DETACHED HOUSE
- ✓ SITUATED CLOSE TO LOCAL AMENITIES
- ✓ CUL DE SAC POSITION
- ✓ LOUNGE AND SEPARATE DINING ROOM
- ✓ SITUATED CLOSE TO SCHOOL, AMENITIES &
  A55

## Entrance Hallway

4.86m x 2.12m (16'0" x 6'11")

## Living Room

3.63m x 3.81m (11'11" x 12'6")



## Kitchen

5.80m x 2.63m (19'0" x 8'8")



## Dining Room

4.10m x 3.66m (13'6" x 12'0")

#### Bedroom One

4.12m x 3.31m (13'6" x 10'11")



#### Bedroom Two

3.85m x 3.16m (12'8" x 10'5")

#### Bedroom Three

2.27m x 2.13m (7'6"x 7'0")

#### Bathroom

3.04m x 2.95m (10'0" x 9'8")



#### Location

The property is located in Old Colwyn with its local shops and other facilities. The larger resort town of Colwyn Bay with its larger shops is approximately two mile distance. The A55 dual carriageway is close by for easy access to Chester and the motorways beyond, as is the main rail line from Holyhead to London Euston.

#### Directions

From the Rhos on Sea office turn right onto the Promenade, follow the Promenade down, taking a right turn signposted Old Colwyn, proceed to the roundabout, take the 2nd exit onto Llanelian Road, carr