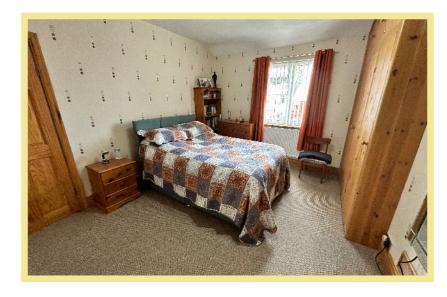

#### Bedroom One

4.12m x 3.31m (13'6" x 10'11")

#### Bedroom Two

3.85m x 3.16m (12'8" x 10'5")

#### Bedroom Three

2.27m x 2.13m (7'6"x 7'0")