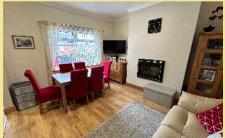

## Living Room

3.63m x 3.81m (11'11" x 12'6")

## Dining Room

4.10m x 3.66m (13'6" x 12'0")