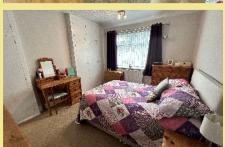

#### Bedroom One

4.12m x 3.31m (13'6" x 10'11")

#### Bedroom Two

3.85m x 3.16m (12'8" x 10'5")