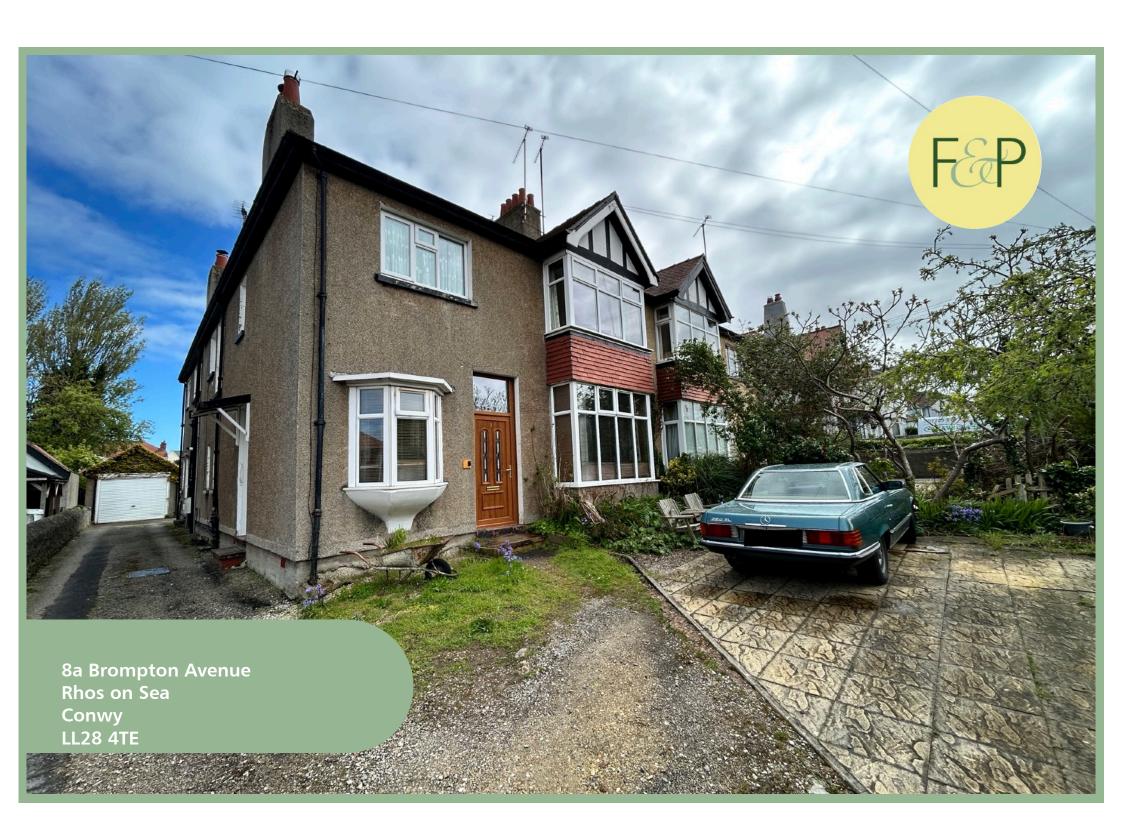

# Spacious Three Bedroom First Floor Apartment with Off Road Parking

Entrance to the apartment from the side of the property Stairs up to the first floor where there is a large landing, light and spacious lounge with box bay window, kitchen, three bedrooms, bathroom and separate w.c The apartment benefits from off road parking to the front and rear for up to 3 cars.

Council Tax Band: "C" (provided on www.voa.gov.uk)

Energy Performance Rating Band D

3 Bedroom First Floor Apartment

8a Brompton Avenue Rhos on Sea LL28 4TE

£138,000