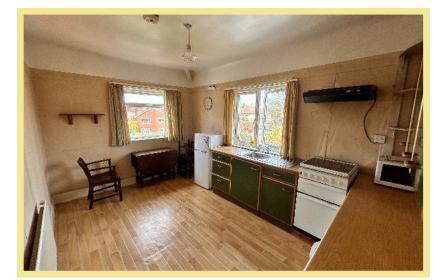

rt walk from the promenade, beach and Cayley Embankment.

The apartment comprises of:

Entrance to the apartment from the side of the property Stairs up to the first floor where there is a large landing, light and spacious lounge with box bay window, kitchen, three bedrooms, bathroom and separate w.c The apartment benefits from off road parking to the front and rear for up to 3 cars.

Viewing is essential not only to appreciate the spacious layout of the apartment but also the location.

- ✓ THREE BEDROOM FIRST FLOOR
  APARTMENT
- ✓ LIGHT & SPACIOUS LAYOUT WITH HIGH CEILINGS AND ORIGINAL FEATURES
- ✓ SITUATED CLOSE TO THE AMENITIES OF RHOS ON SEA
- **✓** OFF ROAD PARKING
- **✓** FREEHOLD
- ✓ NO CHAIN

### Lounge

5.45m x 3.94m (17'11" x 12'11")



## Kitchen

4.26m x 2.85m (14'0" x 9'4")



#### Bedroom One

4.85m x 3.95m (15'11" x 13'0")



#### Bedroom Two

4.51m x 3.63m (14'10" x 11'11")

#### Bedroom Three

3.03m x 2.39m (9'11" x 7'10")

#### Bathroom

3.22m x 1.76m (10'7" x 5'9")



#### **\**\\.C

1.25m x 0.89m (4'1" x 2'11")

#### Location

The property is located in the popular coastal resort of Rhos On Sea with a wealth of local shops and other facilities. The larger resorts of Colwyn Bay and LLandudno are approximately one and three miles respectively and the property is conveniently located for easy access to the A55 dual carriageway for Chester, Manchester International Airport and the motorways beyond, also the main rail line Holyhead to Euston.

#### Directions

From the Rhos On Sea office turn towards the Promenade, turn right onto the Promenade and take the