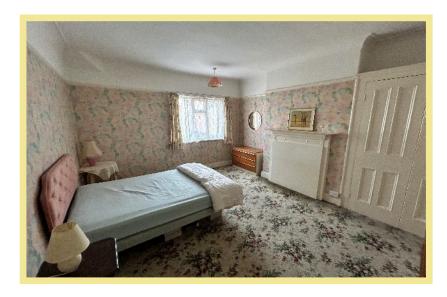

#### Bedroom One

4.85m x 3.95m (15'11" x 13'0")

#### Bedroom Two

4.51m x 3.63m (14'10" x 11'11")

#### Bedroom Three

3.03m x 2.39m (9'11" x 7'10")