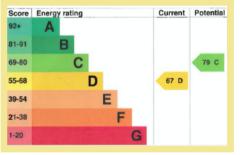

Council Tax Band: "C" (provided on www.voa.gov.uk)

Energy Performance Rating Band D

3 Bedroom First Floor Apartment

8a Brompton Avenue Rhos on Sea LL28 4TE

£138,000