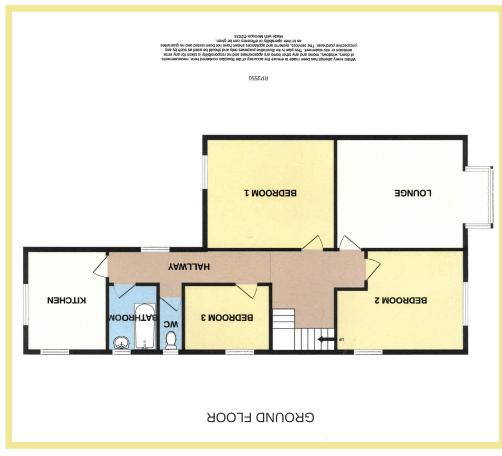

# Description

This spacious three bedroom first floor apartment is situated close to the amenities of Rhos on Sea and a short walk from the promenade, beach and Cayley Embankment.

The apartment comprises of:

Entrance to the apartment from the side of the property Stairs up to the first floor where there is a large landing, light and spacious lounge with box bay window, kitchen, three bedrooms, bathroom and separate w.c The apartment benefits from off road parking to the front and rear for up to 3 cars.

Viewing is essential not only to appreciate the spacious layout of the apartment but also the location.

- ✓ THREE BEDROOM FIRST FLOOR
  APARTMENT
- ✓ LIGHT & SPACIOUS LAYOUT WITH HIGH CEILINGS AND ORIGINAL FEATURES
- ✓ SITUATED CLOSE TO THE AMENITIES OF RHOS ON SEA
- **✓** OFF ROAD PARKING
- **✓** FREEHOLD
- ✓ NO CHAIN

### Lounge

5.45m x 3.94m (17'11" x 12'11")

## Kitchen

4.26m x 2.85m (14'0" x 9'4")

#### Bedroom One

4.85m x 3.95m (15'11" x 13'0")

#### Bedroom Two

4.51m x 3.63m (14'10" x 11'11")

#### Bedroom Three

3.03m x 2.39m (9'11" x 7'10")

#### Bathroom

3.22m x 1.76m (10'7" x 5'9")

#### **\**\\.C

1.25m x 0.89m (4'1" x 2'11")