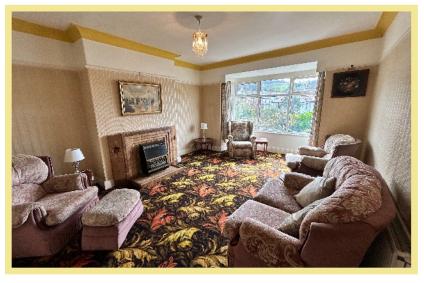

se to the amenities of Rhos on Sea and a short walk from the promenade, beach and Cayley Embankment.

The apartment comprises of:

Entrance to the apartment from the side of the property Stairs up to the first floor where there is a large landing, light and spacious lounge with box bay window, kitchen, three bedrooms, bathroom and separate w.c The apartment benefits from off road parking to the front and rear for up to 3 cars.

Viewing is essential not only to appreciate the spacious layout of the apartment but also the location.

- ✓ THREE BEDROOM FIRST FLOOR
  APARTMENT
- ✓ LIGHT & SPACIOUS LAYOUT WITH HIGH CEILINGS AND ORIGINAL FEATURES
- ✓ SITUATED CLOSE TO THE AMENITIES OF RHOS ON SEA
- **✓** OFF ROAD PARKING
- **✓** FREEHOLD
- ✓ NO CHAIN

### Lounge

5.45m x 3.94m (17'11" x 12'11")



## Kitchen

4.26m x 2.85m (14'0" x 9'4")



#### Bedroom One

4.85m x 3.95m (15'11" x 13'0")



#### Bedroom Two

4.51m x 3.63m (14'10" x 11'11")

#### Bedroom Three

3.03m x 2.39m (9'11" x 7'10")

#### Bathroom

3.22m x 1.76m (10'7" x 5'9")



#### **\**\\.C

1.25m x 0.89m (4'1" x 2'11")

#### Location

The property is located in the popular coastal resort of Rhos On Sea with a wealth of local shops and other facilities. The larger resorts of Colwyn Bay and LLandudno are approximately one and three miles respectively and the property is conveniently located for easy access to the A55 dual carriageway for Chester, Manchester International Airport and the motorways beyond, also the main rail line Holyhead to Euston.

#### Directions

From the Rhos On Sea office turn towards the Promenade,