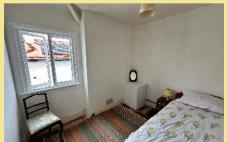

#### Bedroom One

4.85m x 3.95m (15'11" x 13'0")

#### Bedroom Two

4.51m x 3.63m (14'10" x 11'11")

#### Bedroom Three

3.03m x 2.39m (9'11" x 7'10")