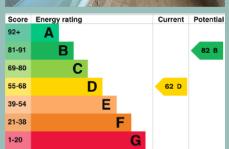

Council Tax Band: "G" (provided on voa.gov.uk)

Energy Performance Rating Band D