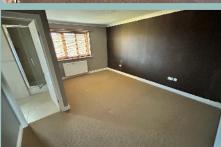

#### Bedroom One

4.80m x 3.90m (15'9" x 12'10") Maximum

#### Bedroom Two

3.81m x 3.65m (12'6" x 12'0").

#### Bedroom Three

3.54m x 2.76m (11'8" x 9'1") Maximum

#### Bedroom Four

2.93m x 2.87m (9'8" x 9'5")