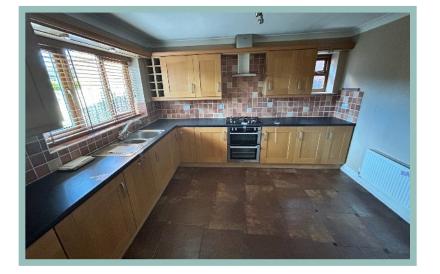

ity, second lounge/snug and w.c.

Upstairs there is a large master bedroom with ensuite, a further three double bedrooms and family bathroom. Outside the front garden is laid to lawn, to the side of the property there is a driveway with off road parking for three/four vehicles and access to a large double garage. The sunny south facing rear garden has a flagged patio area off the kitchen and conservatory, laid to lawn with borders containing mature shrubs and trees.

- ✓ SPACIOUS FOUR BEDROOM DETACHED HOUSE
- ✓SITUATED IN A SOUGHT AFTER LOCATION
- √FOUR LARGE DOUBLE BEDROOMS &
  TWO LOUNGES
- ✓FITTED KITCHEN & SEPARATE UTILITY
- ✓SUNNY SOUTH FACING REAR GARDEN
- ✓OFF ROAD PARKING & DOUBLE GARAGE

### Lounge

4.30m x 3.84m (14'1" x 12'7")



## Kitchen/Diner

3.67m x 3.34m (12'1" x 11'0")



## Snug

3.63m x 2.46m (11'11" x 8'1")

#### W.C.

2.46m x 0.92m (8'1" x 3'1")

#### Dining Room

4.1m x 3.84m (13'6" x 12'7")

#### Utility

2.25m x 1.41m (7'5" x 4'7")

## Conservatory

4.09m x 3.42m (13'5" x 11'3")

#### Bedroom One

4.80m x 3.90m (15'9" x 12'10") Maximum

#### Ensuite

2.27m x 1.87m (7'5" x 6'2")

#### Bedroom Two

3.81m x 3.65m (12'6" x 12'0").

#### Bedroom Three

3.54m x 2.76m (11'8" x 9'1") Maximum

#### Bedroom Four

2.93m x 2.87m (9'8" x 9'5")

#### Bathroom

2.15m x 1.90m (7'1" x 6'3")

#### Garage

5.39m x 5.25m (17'8" x 17'3")

#### Outside

To the front of the property it is laid to lawn with borders containing mature shrubs, to the side of the property there is a tarmac driveway with off road parking for approximately three vehicles, access to a double gar