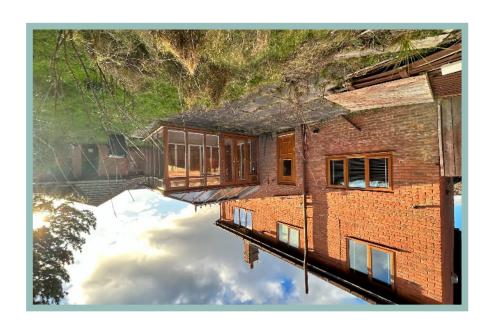

# A Spacious Four Bedroom Detached House Situated In A Sought After Location

#### Description

A spacious four bedroom detached house situated in a sought after location close to the local amenities of Penrhyn Bay and Llandudno. The property sits in a prominent position at the end of the cul de sac and has a sunny south facing rear garden and is well worth viewing to appreciate the potential throughout. The accommodation downstairs in brief comprises of hallway, dining room with bay window and french doors into a generous lounge which leads into a large conservatory, kitchen/diner with modern fitted kitchen and integrated appliances, separate utility, second lounge/snug and w.c.