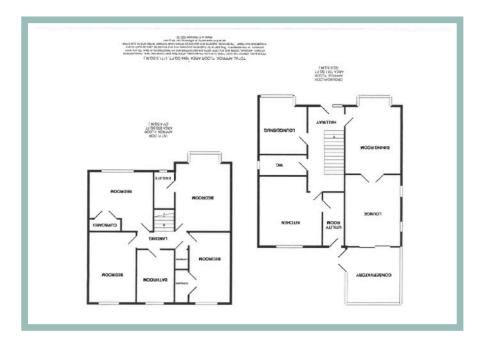

#### Description

A spacious four bedroom detached house situated in a sought after location close to the local amenities of Penrhyn Bay and Llandudno. The property sits in a prominent position at the end of the cul de sac and has a sunny south facing rear garden and is well worth viewing to appreciate the potential throughout. The accommodation downstairs in brief comprises of hallway, dining room with bay window and french doors into a generous lounge which leads into a large conservatory, kitchen/diner with modern fitted kitchen and integrated appliances, separate utility, second lounge/snug and w.c.

Upstairs there is a large master bedroom with ensuite, a further three double bedrooms and family bathroom. Outside the front garden is laid to lawn, to the side of the property there is a driveway with off road parking for three/four vehicles and access to a large double garage. The sunny south facing rear garden has a flagged patio area off the kitchen and conservatory, laid to lawn with borders containing mature shrubs and trees.