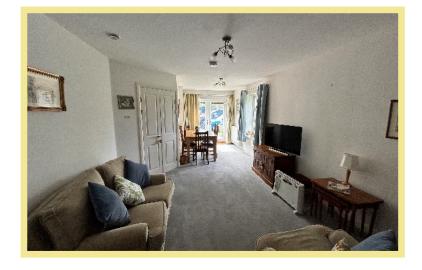

The apartment comprises of entrance hallway, one good sized bedroom, modern wet room, large separate utility/storage room with ample shelving and hanging space, modern kitchen with integrated appliances and large spacious lounge/diner with french doors out onto a small patio.

# Lounge/Diner

7.60m x 3.42m (24'11" x 11'3")