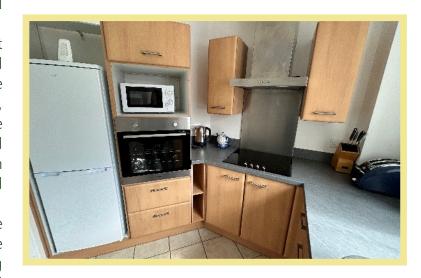

The apartment comprises of entrance hallway, one good sized bedroom, modern wet room, large separate utility/storage room with ample shelving and hanging space, modern kitchen with integrated appliances and large spacious lounge/diner with french doors out onto a small patio.

## Kitchen

2.24m x 1.73m (7'4" x 5'8")

Bedroom One

3.60m x 2.95m (11'10" x 9'8")