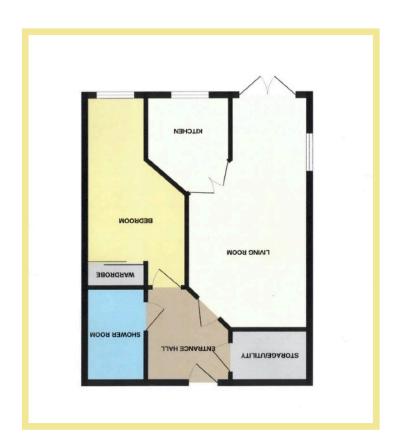

The apartment comprises of entrance hallway, one good sized bedroom, modern wet room, large separate utility/storage room with ample shelving and hanging space, modern kitchen with integrated appliances and large spacious lounge/diner with french doors out onto a small patio.

# Lounge/Diner

7.60m x 3.42m (24'11" x 11'3")

# Storage Cupboard

2.15m x 1.25m (7'1" x 4'1")

## Kitchen

2.24m x 1.73m (7'4" x 5'8")

Bedroom One

3.60m x 2.95m (11'10" x 9'8")

#### Shower Room

2.60m x 1.65m (8'7" x 5'5")