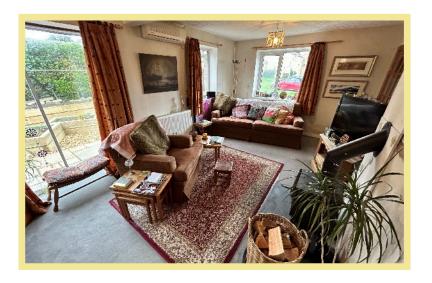

n

This three bedroom detached house is situated in a quiet cul de sac, close to the amenities of Rhos on Sea, Promenade and beach.

The accommodation benefits from a kitchen(new in 2023), dining area with original open fire and conservatory. Lounge with log burner and log store/ utility. Three bedrooms and a family bathroom. Outside the garden has various seating areas including a newly landscaped paved seating area with pond and new shed. There is UPVC double glazing and gas central heating throughout. The property benefitted from a total rewire, new boiler and radiators in 2022.

- √ THREE BEDROOM DETACHED HOUSE
- √ KITCHEN/DINER
- √ CONSERVATORY
- ✓ PLENTY OF OUTSIDE SPACE
- ✓ SITUATED CLOSE TO THE AMENITIES OF RHOS ON SEA, PROMENADE & BEACH

### Lounge

17'5" x 11'0" (5.30m x 3.36m)



## Kitchen/Diner

18'8" x 11'0" (5.69m x 3.34m)



#### Log Store/Utility

10'0" x 4'5" (3.05m x 1.33m)

Conservatory

9'9" x 7'5" (2.98m x 2.26m)

#### Bedroom One

15'0" x 10'0" (4.57m x 3.05m)



#### Bedroom Two

10'11" x 9'11" (3.33m x 3.03m)

Bedroom Three (currently being used as an office)

9'10" x 6'10" (3.00m x 2.09m)

#### Bathroom

6'10" x 6'5" (2.08m x 1.94m)



#### Location

The property is located in the popular coastal resort of Rhos On Sea with its wealth of local shops and other facilities. The larger resorts of Llandudno and Colwyn Bay are approximately three miles and one mile respectively and it is conveniently located for easy access to the A55 dual carriageway for Chester and the motorways beyond, also the main rail line Holyhead to Euston.

# Directions

From the