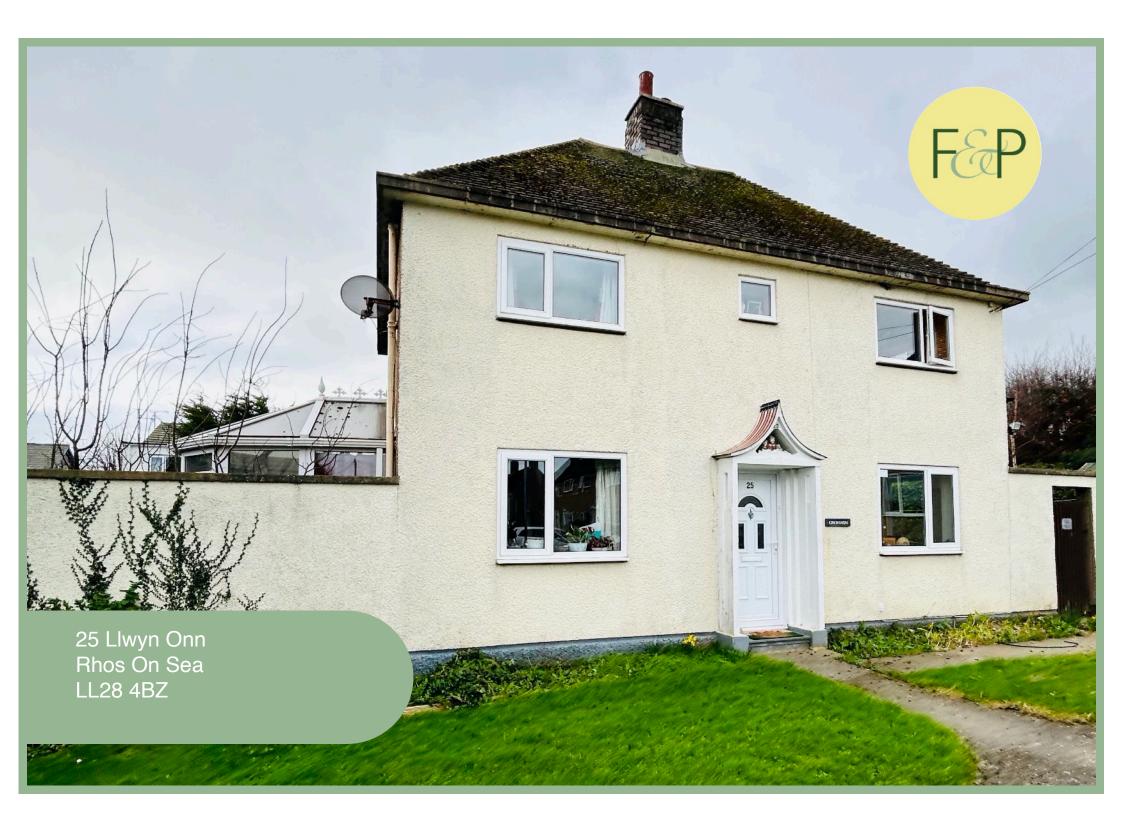

# Three Bedroom Detached House With Conservatory Situated Close To The Amenities Of Rhos on Sea

# Description

This three bedroom detached house is situated in a quiet cul de sac, close to the amenities of Rhos on Sea, Promenade and beach.

The accommodation benefits from a kitchen(new in 2023), dining area with original open fire and conservatory. Lounge with log burner and log store/ utility. Three bedrooms and a family bathroom. Outside the garden has various seating areas including a newly landscaped paved seating area with pond and new shed. There is UPVC double glazing and gas central heating throughout. The property benefitted from a total rewire, new boiler and radiators in 2022.

Council Tax Band: "C" (provided on <u>www.voa.gov.uk</u>)

Energy Performance Rating Band D

3 Bedroom Detached Home

25 Llwyn Onn Rhos On Sea LL28 4BZ

£214,950

Reference Number:RP3490 12/02/24

Fletcher & Poole, 1A Penrhyn Avenue Rhos-on-Sea 1128 4PS