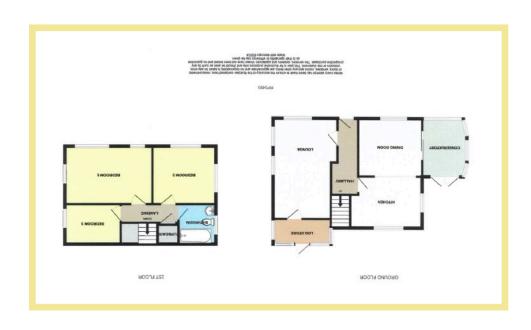

### Lounge

17'5" x 11'0" (5.30m x 3.36m)

## Kitchen/Diner

18'8" x 11'0" (5.69m x 3.34m)

#### Log Store/Utility

10'0" x 4'5" (3.05m x 1.33m)

Conservatory

9'9" x 7'5" (2.98m x 2.26m)

#### Bedroom One

15'0" x 10'0" (4.57m x 3.05m)

#### Bedroom Two

10'11" x 9'11" (3.33m x 3.03m)

Bedroom Three (currently being used as an office)

9'10" x 6'10" (3.00m x 2.09m)

#### Bathroom

6'10" x 6'5" (2.08m x 1.94m)