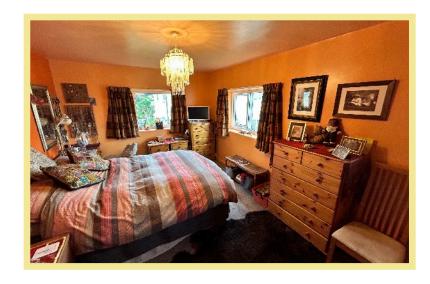

a with original open fire and conservatory. Lounge with log burner and log store/ utility. Three bedrooms and a family bathroom. Outside the garden has various seating areas including a newly landscaped paved seating area with pond and new shed. There is UPVC double glazing and gas central heating throughout. The property benefitted from a total rewire, new boiler and radiators in 2022.

- √ THREE BEDROOM DETACHED HOUSE
- √ KITCHEN/DINER
- √ CONSERVATORY
- ✓ PLENTY OF OUTSIDE SPACE
- ✓ SITUATED CLOSE TO THE AMENITIES OF RHOS ON SEA, PROMENADE & BEACH

### Lounge

17'5" x 11'0" (5.30m x 3.36m)



## Kitchen/Diner

18'8" x 11'0" (5.69m x 3.34m)



#### Log Store/Utility

10'0" x 4'5" (3.05m x 1.33m)

Conservatory

9'9" x 7'5" (2.98m x 2.26m)

#### Bedroom One

15'0" x 10'0" (4.57m x 3.05m)



#### Bedroom Two

10'11" x 9'11" (3.33m x 3.03m)

Bedroom Three (currently being used as an office)

9'10" x 6'10" (3.00m x 2.09m)

#### Bathroom

6'10" x 6'5" (2.08m x 1.94m)



#### Location

The property is located in the popular coastal resort of Rhos On Sea with its wealth of local shops and other facilities. The larger resorts of Llandudno and Colwyn Bay are approximately three miles and one mile respectively and it is conveniently located for easy access to the A55 dual carriageway for Chester and the motorways beyond, also the main rail line Holyhead to Euston.

# Directions

From the Rhos On Sea office turn towards the promenade, turn right onto the Promenade and first right onto Rhos Road, fourth right onto Elwy Road and first left onto Bryn Eglwys, turn left onto Llwyn Onn.

C