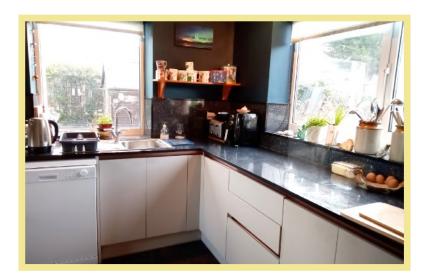

a quiet cul de sac, close to the amenities of Rhos on Sea, Promenade and beach.

The accommodation benefits from a kitchen(new in 2023), dining area with original open fire and conservatory. Lounge with log burner and log store/ utility. Three bedrooms and a family bathroom. Outside the garden has various seating areas including a newly landscaped paved seating area with pond and new shed. There is UPVC double glazing and gas central heating throughout. The property benefitted from a total rewire, new boiler and radiators in 2022.

- √ THREE BEDROOM DETACHED HOUSE
- √ KITCHEN/DINER
- √ CONSERVATORY
- ✓ PLENTY OF OUTSIDE SPACE
- ✓ SITUATED CLOSE TO THE AMENITIES OF RHOS ON SEA, PROMENADE & BEACH

### Lounge

17'5" x 11'0" (5.30m x 3.36m)



## Kitchen/Diner

18'8" x 11'0" (5.69m x 3.34m)



#### Log Store/Utility

10'0" x 4'5" (3.05m x 1.33m)

Conservatory

9'9" x 7'5" (2.98m x 2.26m)

#### Bedroom One

15'0" x 10'0" (4.57m x 3.05m)



#### Bedroom Two

10'11" x 9'11" (3.33m x 3.03m)

Bedroom Three (currently being used as an office)

9'10" x 6'10" (3.00m x 2.09m)

#### Bathroom

6'10" x 6'5" (2.08m x 1.94m)



#### Location

The property is located in the popular coastal resort of Rhos On Sea with its wealth of local shops and other facilities. The larger resorts of Llandudno and Colwyn Bay are approximately three miles and one mile respectively and it is conveniently located for easy access to the A55 dual carriageway for Chester and the motorways beyond, also the main rail line Holyhead to Euston.

# Directions

From the Rhos On Sea office turn towards the promenade, tur