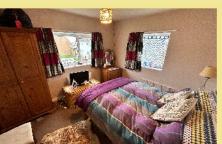

#### Bedroom One

15'0" x 10'0" (4.57m x 3.05m)

#### Bedroom Two

10'11" x 9'11" (3.33m x 3.03m)

Bedroom Three (currently being used as an office)

9'10" x 6'10" (3.00m x 2.09m)