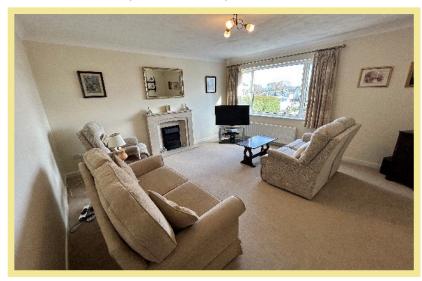

es and shower room. The sunny three tiered rear garden is enclosed. The lower tier has a paved patio seating area which leads directly out from the conservatory French doors, One tier is laid to lawn. The summer house and top tier patio is an ideal area for entertaining and to appreciate the far reaching sea views. To the front of the property there is ample off road parking for 4/5 vehicles and garage. Viewing is highly recommended to appreciate the spacious layout and convenient location.

- ✓ SPACIOUS TWO BEDROOM DETACHED BUNGALOW
- ✓ LARGE CONSERVATORY
- ✓ ENCLOSED TIERED REAR GARDEN WITH FAR REACHING SEA VIEWS
- ✓ OFF ROAD PARKING & GARAGE
- ✓ SITUATED ON THE POPULAR PENRHYN BEACH ESTATE
- ✓ NO CHAIN

#### Porch

2.33m x 2.25m (7'8" x 7'5")

### Lounge

4.65m x 4.61m (15'3" x 15'1")



# Kitchen/Diner

4.89m x 2.92m (16'1" x 9'7")



# Conservatory

5.02m x 2.85m (16'6" x 9'4")

# Bedroom One

3.82m x 3.43m (12'7" x 11'3")



# Bedroom Two

4.38m x 2.67m (14'5" x 8'9")

#### Shower Room

2.62m x 1.75m (8'7" x 5'9")



# Garage

5.08m x 2.85m (16'8" x 9'4")

#### Location

The property is conveniently located in Penrhyn Bay walking distance to Angel Bay, the promenade, beach, local shops and other amenities and close to the golf course. The Victorian resort of Llandudno is approximately three miles distance.

#### Directions

From the Rhos on Sea office turn towards the Promenade, turn left onto the Promenade, continue along this road passing the golf course on the left, turn right onto Penrhyn Beach Estate, left onto Penrhyn Beach West where the road merges into Penrhy