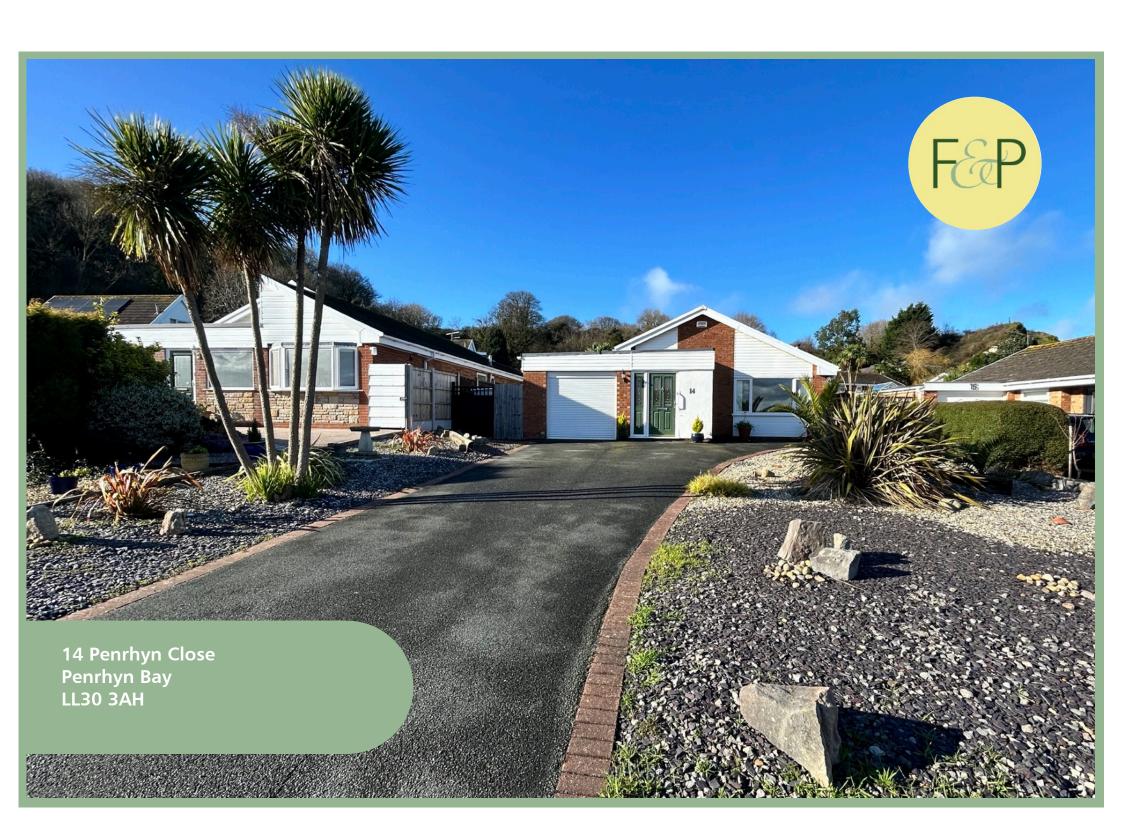

# Light & Spacious Two Bedroom Detached Bungalow Situated On The Popular Penrhyn Beach Estate

# Description

This light and spacious two bedroom detached bungalow is situated on the popular Penrhyn Beach Estate, walking distance to the Promenade, beach, local shops & amenities.

The accommodation briefly comprises of:
Large porch through to spacious hallway, lounge, kitchen/diner, conservatory, two double bedrooms both of which benefit from fitted wardrobes and shower room. The sunny three tiered rear garden is enclosed. The lower tier has a paved patio seating area which leads directly out from the conservatory French doors, One tier is laid to lawn. The summer house and top tier patio is an ideal area for entertaining and to appreciate the far reaching sea views. To the front of the property there is ample off road parking for 4/5 vehicles and garage. Viewing is highly recommended to appreciate the spacious layout and convenient location.

- ✓ SPACIOUS TWO BEDROOM DETACHED BUNGALOW
- ✓ LARGE CONSERVATORY
- ✓ ENCLOSED TIERED REAR GARDEN WITH FAR REACHING SEA VIEWS
- ✓ OFF ROAD PARKING & GARAGE
- ✓ SITUATED ON THE POPULAR PENRHYN BEACH ESTATE
- ✓ NO CHAIN