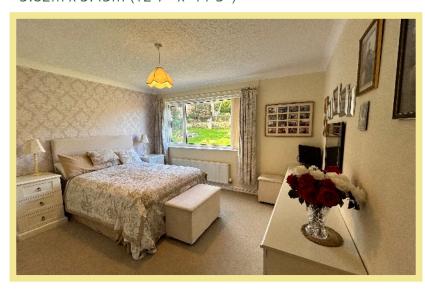

# Bedroom One

3.82m x 3.43m (12'7" x 11'3")

# Bedroom Two

4.38m x 2.67m (14'5" x 8'9")