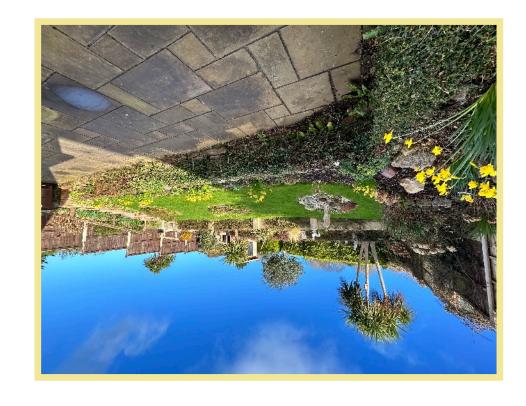

# Description

This light and spacious two bedroom detached bungalow is situated on the popular Penrhyn Beach Estate, walking distance to the Promenade, beach, local shops & amenities.

The accommodation briefly comprises of:
Large porch through to spacious hallway, lounge, kitchen/diner, conservatory, two double bedrooms both of which benefit from fitted wardrobes and shower room. The sunny three tiered rear garden is enclosed. The lower tier has a paved patio seating area which leads directly out from the conservatory French doors, One tier is laid to lawn. The summer house and top tier patio is an ideal area for entertaining and to appreciate the far reaching sea views. To the front of the property there is ample off road parking for 4/5 vehicles and garage. Viewing is highly recommended to appreciate the spacious layout and convenient location.