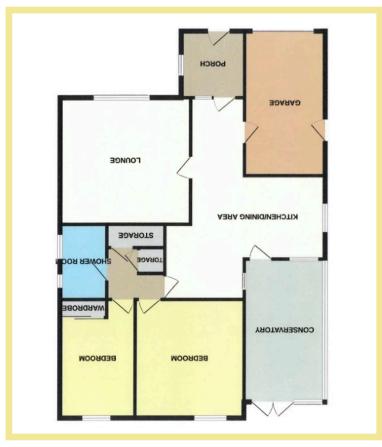

# Description

This light and spacious two bedroom detached bungalow is situated on the popular Penrhyn Beach Estate, walking distance to the Promenade, beach, local shops & amenities.

The accommodation briefly comprises of:
Large porch through to spacious hallway, lounge, kitchen/diner, conservatory, two double bedrooms both of which benefit from fitted wardrobes and shower room. The sunny three tiered rear garden is enclosed. The lower tier has a paved patio seating area which leads directly out from the conservatory French doors, One tier is laid to lawn. The summer house and top tier patio is an ideal area for entertaining and to appreciate the far reaching sea views. To the front of the property there is ample off road parking for 4/5 vehicles and garage. Viewing is highly recommended to appreciate the spacious layout and convenient location.

#### Porch

2.33m x 2.25m (7'8" x 7'5")

### Lounge

4.65m x 4.61m (15'3" x 15'1")

# Kitchen/Diner

4.89m x 2.92m (16'1" x 9'7")

# Conservatory

5.02m x 2.85m (16'6" x 9'4")

# Bedroom One

3.82m x 3.43m (12'7" x 11'3")

# Bedroom Two

4.38m x 2.67m (14'5" x 8'9")

#### Shower Room

2.62m x 1.75m (8'7" x 5'9")

# Garage

5.08m x 2.85m (16'8" x 9'4")