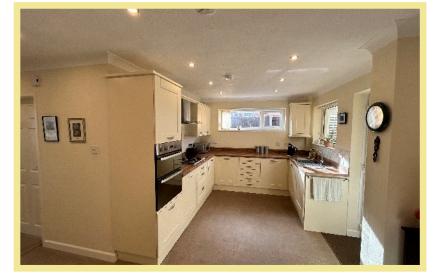

arden is enclosed. The lower tier has a paved patio seating area which leads directly out from the conservatory French doors, One tier is laid to lawn. The summer house and top tier patio is an ideal area for entertaining and to appreciate the far reaching sea views. To the front of the property there is ample off road parking for 4/5 vehicles and garage. Viewing is highly recommended to appreciate the spacious layout and convenient location.

- ✓ SPACIOUS TWO BEDROOM DETACHED BUNGALOW
- ✓ LARGE CONSERVATORY
- ✓ ENCLOSED TIERED REAR GARDEN WITH FAR REACHING SEA VIEWS
- ✓ OFF ROAD PARKING & GARAGE
- ✓ SITUATED ON THE POPULAR PENRHYN BEACH ESTATE
- ✓ NO CHAIN

#### Porch

2.33m x 2.25m (7'8" x 7'5")

### Lounge

4.65m x 4.61m (15'3" x 15'1")



# Kitchen/Diner

4.89m x 2.92m (16'1" x 9'7")



# Conservatory

5.02m x 2.85m (16'6" x 9'4")

# Bedroom One

3.82m x 3.43m (12'7" x 11'3")



# Bedroom Two

4.38m x 2.67m (14'5" x 8'9")

#### Shower Room

2.62m x 1.75m (8'7" x 5'9")



# Garage

5.08m x 2.85m (16'8" x 9'4")

#### Location

The property is conveniently located in Penrhyn Bay walking distance to Angel Bay, the promenade, beach, local shops and other amenities and close to the golf course. The Victorian resort of Llandudno is approximately three miles distance.

#### Directions

From the Rhos on Sea office turn towards the Promenade, turn left onto the Promenade, continue along this road passing the golf course on the left, turn right onto Penrhyn Beach Estate, left onto Penrhyn Beach West where the road merges into Penrhyn Close and No 14 can be found on the left.

Coun