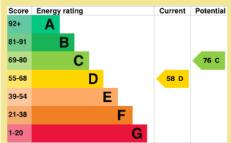

Council Tax Band: "E" (provided on <a href="www.voa.gov.uk">www.voa.gov.uk</a>)
Energy Performance Rating Band "D"

2 Bedroom Detached Bungalow

14 Penrhyn Close Penrhyn Bay LL30 3AH

£395,000