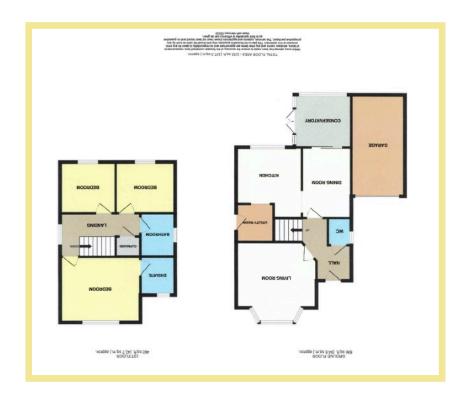

The accommodation on the ground floor briefly comprises, hallway, lounge with feature bay window, open plan kitchen/diner with modern fitted kitchen with integrated appliances, separate utility with new conventional boiler, spacious conservatory with French doors onto the large rear garden and W.C. Upstairs there is a landing, master bedroom with fully fitted wardrobes, ensuite shower room, spacious double bedroom with hillside views, a single bedroom with hillside views, modern family bathroom and airing cupboard.

Outside to the front there is a block paved driveway with off road parking for three cars with access to garage. The rear garden has fenced borders and is laid to lawn with a patio area of the conservatory with borders containing mature shrubs and trees.

#### Lounge

3.95m x 3.71m (13'0" x 12'2") Into window

# Dining Room

3.25m x 2.98m (10'8" x 9'9")

#### Utility

1.69m x 1.60m (5'7" x 5'3")

#### Cloakroom

1.40m x 1.11m (4'7" x 3'8")

#### Conservatory

3.35m x 2.62m (11'0" x 8'7")

#### Kitchen

3.24m x 2.65m (10'8" x 8'9")

#### **Bedroom One**

3.39m x 3.34m (11'2" x 11'0")

#### **Ensuite**

2.31m x 1.44m (7'7" x 4'9")

#### **Bedroom Two**

3.23m x 2.42m (10'7" x 8'0")

#### **Bedroom Three**

2.42m x 2.42m (8'0" x 8'0")

## Bathroom

2.22m x 1.96m (7'4" x 6'5")

### Airing Cupboard

1.37m x 0.90m (4'6" x 3'0")

#### Garage

5.03m x 2.50m (16'6" x 8'2")