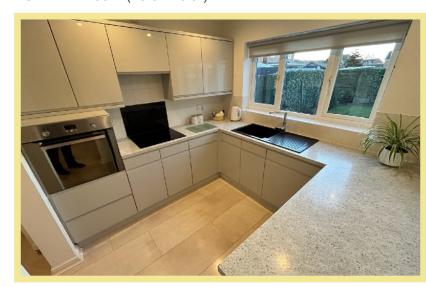

pboard.

Outside to the front there is a block paved driveway with off road parking for three cars with access to garage. The rear garden has fenced borders and is laid to lawn with a patio area of the conservatory with borders containing mature shrubs and trees.

- ✓ BEAUTIFULLY PRESENTED THREE BEDROOM DETACHED HOUSE
- ✓ SITUATED ON A POPULAR DEVELOPMENT CLOSE TO THE COAST
- ✓ MODERN FITTED KITCHEN AND BATHROOMS
- ✓ SPACIOUS CONSERVATORY WITH LARGE LANDSCAPED GARDEN
- ✓ OFF ROAD PARKING & GARAGE
- ✓ NO CHAIN

#### Lounge



3.95m x 3.71m (13'0" x 12'2") Into window

# Dining Room

3.25m x 2.98m (10'8" x 9'9")

#### Utility

1.69m x 1.60m (5'7" x 5'3")

#### Cloakroom

1.40m x 1.11m (4'7" x 3'8")

#### Conservatory

3.35m x 2.62m (11'0" x 8'7")

#### Kitchen

3.24m x 2.65m (10'8" x 8'9")



#### **Bedroom One**

3.39m x 3.34m (11'2" x 11'0")

#### **Ensuite**

2.31m x 1.44m (7'7" x 4'9")

#### **Bedroom Two**

3.23m x 2.42m (10'7" x 8'0")

#### **Bedroom Three**

2.42m x 2.42m (8'0" x 8'0")

## Bathroom

2.22m x 1.96m (7'4" x 6'5")

### Airing Cupboard

1.37m x 0.90m (4'6" x 3'0")

#### Garage

5.03m x 2.50m (16'6" x 8'2")

#### Location

The property is located near the town of Abergele with its local shops, schools, leisure centre, parks and amenities all nearby. There is easy access to the A55 dual carriageway for Chester and the motorways beyond.

#### Directions

From the Rhos On Sea office turn right towards the promenade, turn right onto the promenade, turn right onto Rhos Road, continue to the traffic lights and turn left onto Brompton Avenue, continue going straigh