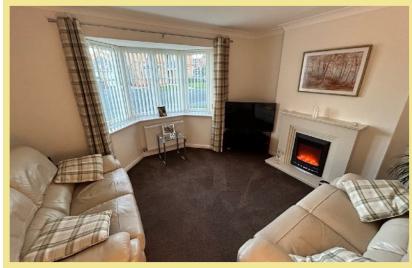

ory with French doors onto the large rear garden and W.C. Upstairs there is a landing, master bedroom with fully fitted wardrobes, ensuite shower room, spacious double bedroom with hillside views, a single bedroom with hillside views, modern family bathroom and airing cupboard.

Outside to the front there is a block paved driveway with off road parking for three cars with access to garage. The rear garden has fenced borders and is laid to lawn with a patio area of the conservatory with borders containing mature shrubs and trees.

- ✓ BEAUTIFULLY PRESENTED THREE BEDROOM DETACHED HOUSE
- ✓ SITUATED ON A POPULAR DEVELOPMENT CLOSE TO THE COAST
- ✓ MODERN FITTED KITCHEN AND BATHROOMS
- ✓ SPACIOUS CONSERVATORY WITH LARGE LANDSCAPED GARDEN
- ✓ OFF ROAD PARKING & GARAGE
- ✓ NO CHAIN

#### Lounge



3.95m x 3.71m (13'0" x 12'2") Into window

# Dining Room

3.25m x 2.98m (10'8" x 9'9")

#### Utility

1.69m x 1.60m (5'7" x 5'3")

#### Cloakroom

1.40m x 1.11m (4'7" x 3'8")

#### Conservatory

3.35m x 2.62m (11'0" x 8'7")

#### Kitchen

3.24m x 2.65m (10'8" x 8'9")



#### **Bedroom One**

3.39m x 3.34m (11'2" x 11'0")

#### **Ensuite**

2.31m x 1.44m (7'7" x 4'9")

#### **Bedroom Two**

3.23m x 2.42m (10'7" x 8'0")

#### **Bedroom Three**

2.42m x 2.42m (8'0" x 8'0")

## Bathroom

2.22m x 1.96m (7'4" x 6'5")

### Airing Cupboard

1.37m x 0.90m (4'6" x 3'0")

#### Garage

5.03m x 2.50m (16'6" x 8'2")

#### Location

The property is located near the town of Abergele with its local shops, schools, leisure centre, parks and amenities all nearby. There is easy access to the A55 dual carria