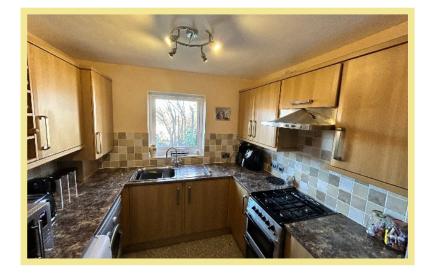

## Description

This two bedroom first floor apartment is well presented and maintained throughout.

Situated close to Rhos on Sea village and Penrhyn Bay with a variety of local shops and amenities.

The apartment comprises of: a private entrance with storage area, stairs leading to the landing, double aspect lounge/diner, kitchen, two double bedrooms, the master benefitting from a walk in wardrobe, modern bathroom with bath and separate shower. Stairs lead up to a substantial loft room with plenty

## Kitchen

2.99m x 2.60m (9'10" x 8'6")