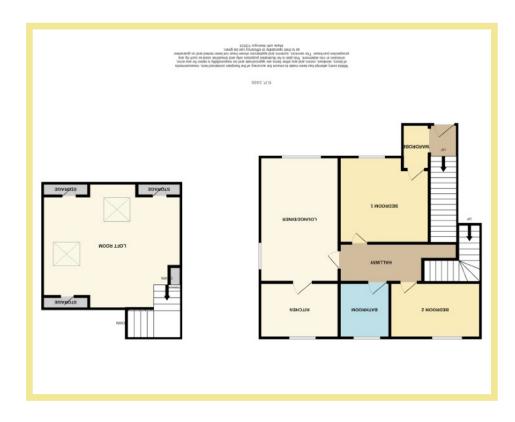

## Description

This two bedroom first floor apartment is well presented and maintained throughout.

Situated close to Rhos on Sea village and Penrhyn Bay with a variety of local shops and amenities.

The apartment comprises of: a private entrance with storage area, stairs leading to the landing, double aspect lounge/diner, kitchen, two double bedrooms, the master benefitting from a walk in wardrobe, modern bathroom with bath and separate shower. Stairs lead up to a substantial loft room with plenty

Stairs lead up to a substantial loft room with plenty of storage space.

The apartment benefits from off road parking. Viewing is highly recommended to appreciate the convenient location, presentation and size of the accommodation the apartment offers.

## Lounge/Diner

5.15m x 3.56m (16'11" x 11'8")

## Kitchen

2.99m x 2.60m (9'10" x 8'6")

#### Bathroom

3.07m x 2.15m (10'1" x 7'1")

#### Bedroom One

3.91m x 3.64m (12'10" x 11'11")

### Bedroom Two

2.96m x 2.90m (9'9" x 9'6")

Loft/Bedroom Three

5.23m x 3.90m (17'2" x 12'10")