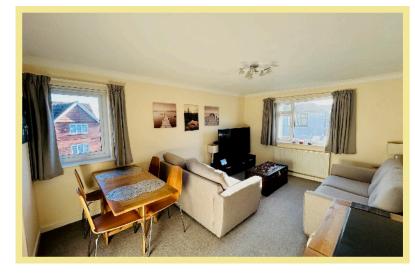

## Description

This two bedroom first floor apartment is well presented and maintained throughout.

Situated close to Rhos on Sea village and Penrhyn Bay with a variety of local shops and amenities.

The apartment comprises of: a private entrance with storage area, stairs leading to the landing, double aspect lounge/diner, kitchen, two double bedrooms, the master benefitting from a walk in wardrobe, modern bathroom with bath and separate shower. Stairs lead up to a substantial loft room with plenty

## Lounge/Diner

5.15m x 3.56m (16'11" x 11'8")