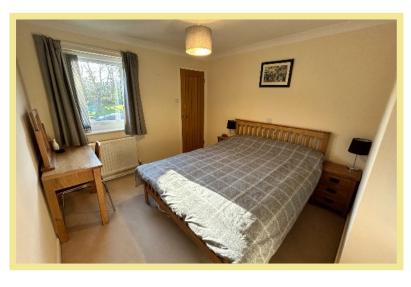

#### Bedroom One

3.91m x 3.64m (12'10" x 11'11")

### Bedroom Two

2.96m x 2.90m (9'9" x 9'6")

Loft/Bedroom Three

5.23m x 3.90m (17'2" x 12'10")