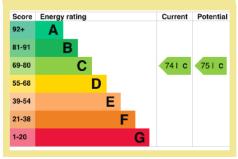

NB The property is leasehold on a 125 year lease from January 2015
Maintenance Charge TBC

Council Tax Band: "C" (provided on <a href="www.voa.gov.uk">www.voa.gov.uk</a>) Energy Performance Rating Band C