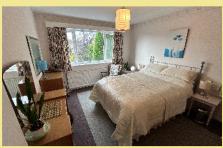

## Bathroom

2.56m x 1.98m (8'5" x 6'6")

Lower Floor Bedroom

4.11m x 3.92m (13'6" x 12'10")