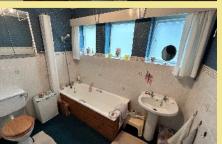

## Bathroom

2.56m x 1.98m (8'5" x 6'6")

Lower Floor Bedroom

4.11m x 3.92m (13'6" x 12'10")