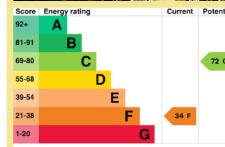

Council Tax Band: "E" (provided on <u>www.voa.gov.uk</u>)

Energy Performance Rating Band F

2 Bedroom Detached House

93 Dinerth Road Rhos on Sea LL28 4YF

£274,950

Reduced From £289,950 Reference Number:RP3479 2/02/24