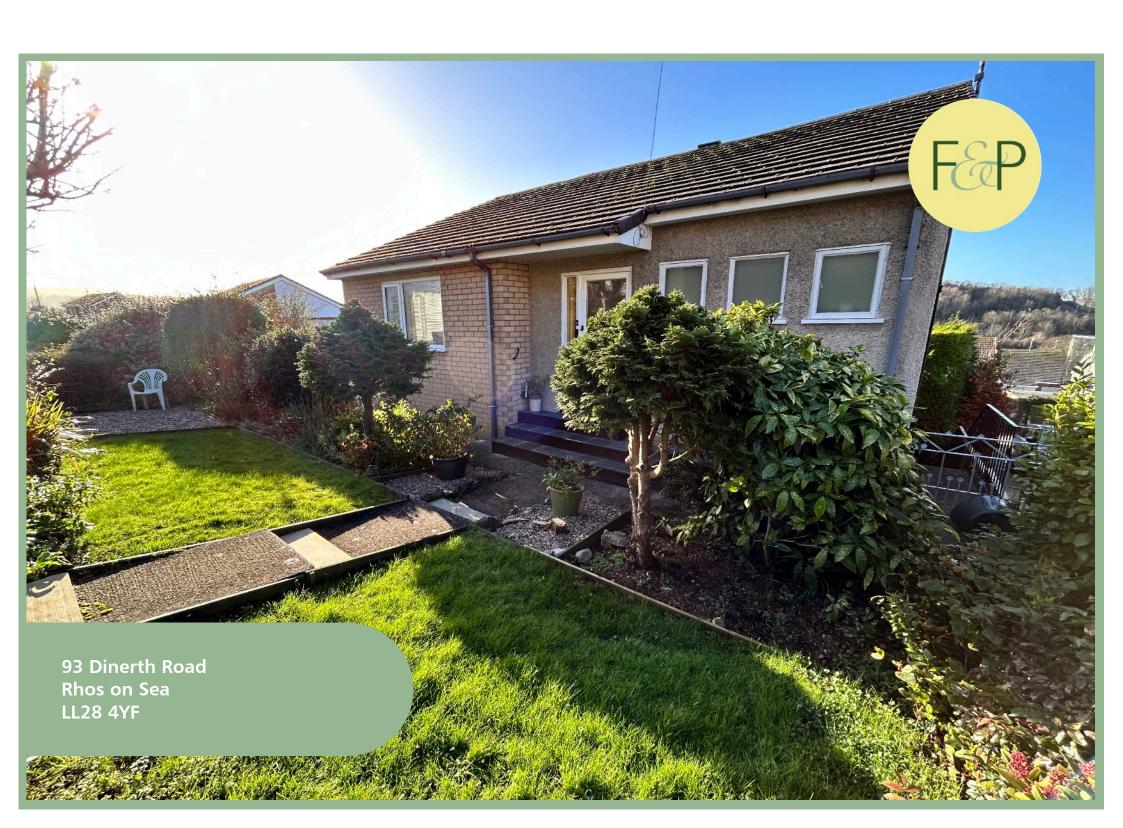

# Elevated Two Bedroom Detached House Situated On A Corner Plot With Balcony In A Sought after Location

# Description

An elevated two bedroom detached house on a corner plot with balcony and far reaching views situated in the sought after location of Rhos on Sea close to local shops and amenities. he property comprises of entrance hallway, light spacious lounge with a balcony and far reaching views, dining room, kitchen, bedroom and bathroom. Stairs lead down to a further bedroom, shower room, utility room with a door out to the rear garden and a further room currently used as a bedroom with storage space, access into the garage. Parking is to the rear of the property with access via Derwen Avenue. Wrap around gardens mainly laid to lawn with well established plants and shrubs

Council Tax Band: "E" (provided on <u>www.voa.gov.uk</u>)

Energy Performance Rating Band F

2 Bedroom Detached House

93 Dinerth Road Rhos on Sea LL28 4YF

£274,950

Reduced From £289,950 Reference Number:RP3479 2/02/24