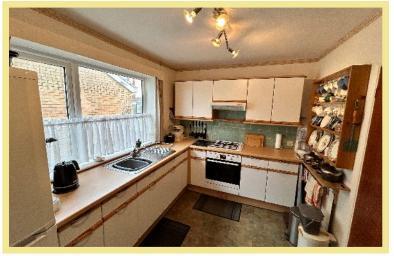

Rhos on Sea close to local shops and amenities. he property comprises of entrance hallway, light spacious lounge with a balcony and far reaching views, dining room, kitchen, bedroom and bathroom. Stairs lead down to a further bedroom, shower room, utility room with a door out to the rear garden and a further room currently used as a bedroom with storage space, access into the garage. Parking is to the rear of the property with access via Derwen Avenue. Wrap around gardens mainly laid to lawn with well established plants and shrubs

- ✓ ELEVATED TWO BEDROOM DETACHED HOUSE
- ✓ BALCONY WITH FAR REACHING VIEWS
- ✓ OFF ROAD PARKING
- ✓ CORNER PLOT WITH WRAP AROUND GARDENS
- ✓ SITUATED IN A SOUGHT AFTER LOCATION

# Lounge

5.15m x 4.41m (16'11" x 14'6")



Kitchen

3.25m x 2.55m (10'8" x 8'4")



# Dining Room

3.74m x 3.33m (12'3" x 10'11")

## Balcony

4.98m x 1.42m (16'4" x 4'8")

## Bedroom

4.08m x 3.85m (13'5"x 12'8")

## Bathroom

2.56m x 1.98m (8'5" x 6'6")

Lower Floor Bedroom

4.11m x 3.92m (13'6" x 12'10")

## Shower Room

2.53m x 1.11m (8'4" x 3'8")



#### \///

1.77m x 0.97m (5'10" x 3'2")

# Utility Room

4.11m x 1.15m (13'6" x 3'9")

## Additional Room

4.06m x 3.83m (13'4" x 9'4")

## Storage

5.05m x 2.84m (16'7" x 9'4")

## Garage

4.17m x 2.56m (13'8" x 8'5")

# Location

The property is located in the popular coastal resort of Rhos on Sea with its wealth of local shops and other facilities. The larger resorts of Llandudno and Colwyn Bay are approximately three miles, and it is conveniently located for easy access to the A55 dual carriageway for Chester and th