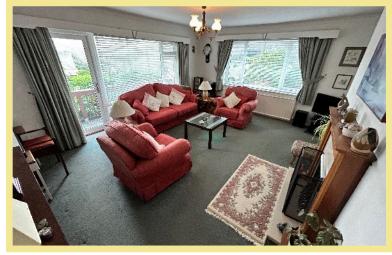

situated in the sought after location of Rhos on Sea close to local shops and amenities. he property comprises of entrance hallway, light spacious lounge with a balcony and far reaching views, dining room, kitchen, bedroom and bathroom. Stairs lead down to a further bedroom, shower room, utility room with a door out to the rear garden and a further room currently used as a bedroom with storage space, access into the garage. Parking is to the rear of the property with access via Derwen Avenue. Wrap around gardens mainly laid to lawn with well established plants and shrubs

- ✓ ELEVATED TWO BEDROOM DETACHED HOUSE
- ✓ BALCONY WITH FAR REACHING VIEWS
- ✓ OFF ROAD PARKING
- ✓ CORNER PLOT WITH WRAP AROUND GARDENS
- ✓ SITUATED IN A SOUGHT AFTER LOCATION

# Lounge

5.15m x 4.41m (16'11" x 14'6")



Kitchen

3.25m x 2.55m (10'8" x 8'4")



# Dining Room

3.74m x 3.33m (12'3" x 10'11")

## Balcony

4.98m x 1.42m (16'4" x 4'8")

## Bedroom

4.08m x 3.85m (13'5"x 12'8")

## Bathroom

2.56m x 1.98m (8'5" x 6'6")

Lower Floor Bedroom

4.11m x 3.92m (13'6" x 12'10")

## Shower Room

2.53m x 1.11m (8'4" x 3'8")



#### \///

1.77m x 0.97m (5'10" x 3'2")

# Utility Room

4.11m x 1.15m (13'6" x 3'9")

## Additional Room

4.06m x 3.83m (13'4" x 9'4")

## Storage

5.05m x 2.84m (16'7" x 9'4")

## Garage

4.17m x 2.56m (13'8" x 8'5")

# Location

The property is located in the popular coastal resort of Rhos on Sea with its wealth of local shops and other facilities. The larger resorts of Llandudno and Colwyn Bay are approximately three miles, and it is conveniently located for easy access to th