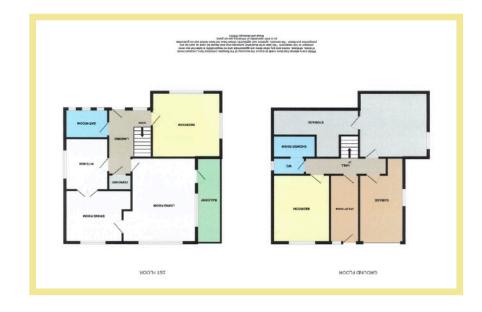

# Description

An elevated two bedroom detached house on a corner plot with balcony and far reaching views situated in the sought after location of Rhos on Sea close to local shops and amenities. he property comprises of entrance hallway, light spacious lounge with a balcony and far reaching views, dining room, kitchen, bedroom and bathroom. Stairs lead down to a further bedroom, shower room, utility room with a door out to the rear garden and a further room currently used as a bedroom with storage space, access into the garage. Parking is to the rear of the property with access via Derwen Avenue. Wrap around gardens mainly laid to lawn with well established plants and shrubs

# Lounge

5.15m x 4.41m (16'11" x 14'6")

Kitchen

3.25m x 2.55m (10'8" x 8'4")

# Dining Room

3.74m x 3.33m (12'3" x 10'11")

## Balcony

4.98m x 1.42m (16'4" x 4'8")

## Bedroom

4.08m x 3.85m (13'5"x 12'8")

## Bathroom

2.56m x 1.98m (8'5" x 6'6")

Lower Floor Bedroom

4.11m x 3.92m (13'6" x 12'10")

## Shower Room

2.53m x 1.11m (8'4" x 3'8")

# Utility Room

4.11m x 1.15m (13'6" x 3'9")

## Additional Room

4.06m x 3.83m (13'4" x 9'4")

## Storage

5.05m x 2.84m (16'7" x 9'4")

## Garage

4.17m x 2.56m (13'8" x 8'5")