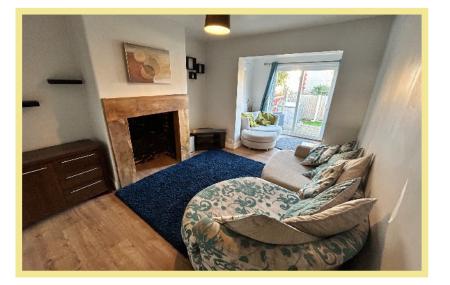

# Living Room

3.88m x 3.28m (12'9" x 10'9")

# Dining Room

3.84m x 3.28m (12'7" x 10'9")

# Sitting Room

3.28m x 1.91m (10'9" x 6'3")