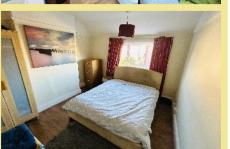

### Bedroom One

3.68m x 3.28m (12'1" x 10'9")

## Bedroom Two

3.52m x 3.28m (11'7" x 10'9")