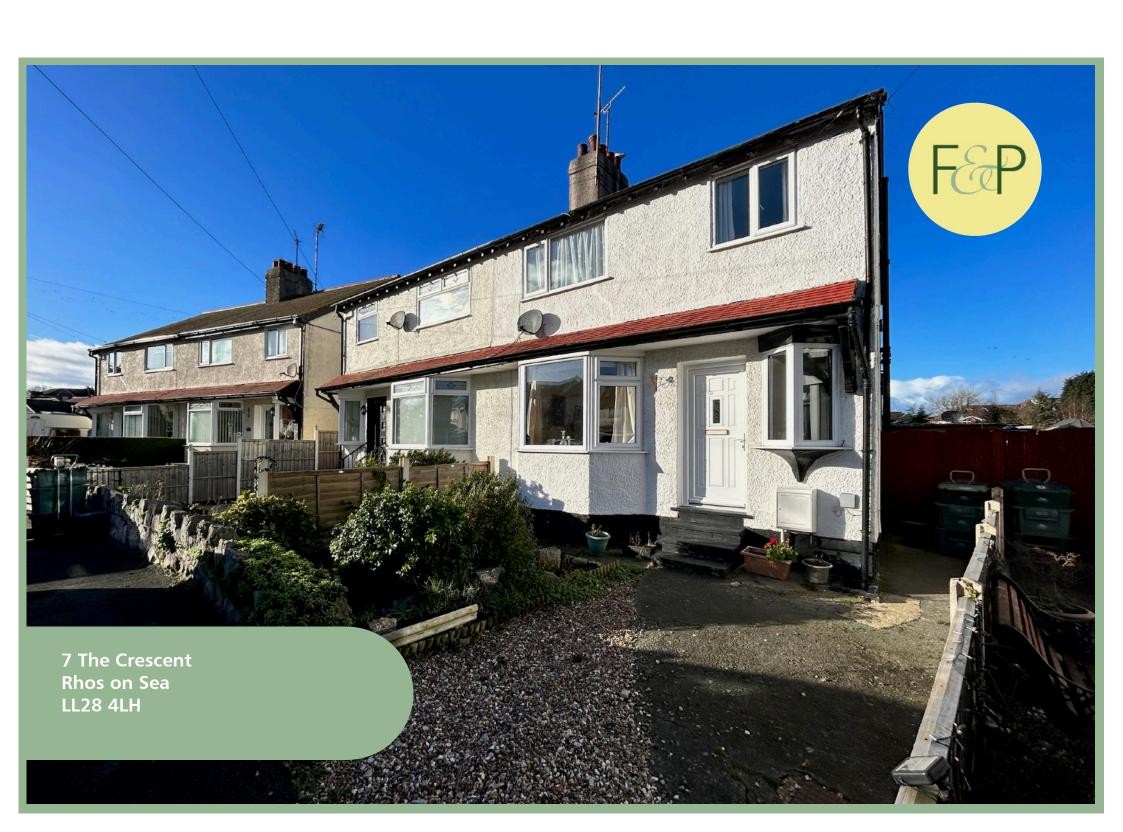

# Extended Three Bedroom Semi Detached House Conveniently Located For Rhos on Sea & A Short Walk To The Promenade & Beach

# Description

This extended three bedroom semi-detached house is conveniently located for the local shops and amenities of Rhos on Sea and only a short walk from the Promenade and beach.

The well planned accommodation on the ground floor comprises of a good sized hallway, lounge, extended second sitting room with patio doors onto decking, kitchen. To the first floor there are three bedrooms and a bathroom.