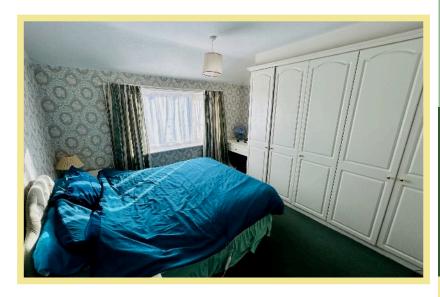

### Bedroom One

3.68m x 3.28m (12'1" x 10'9")

## Bedroom Two

3.52m x 3.28m (11'7" x 10'9")

# Bedroom Three/Study

2.40m x 2.11m (7′10″ x 6′11″)