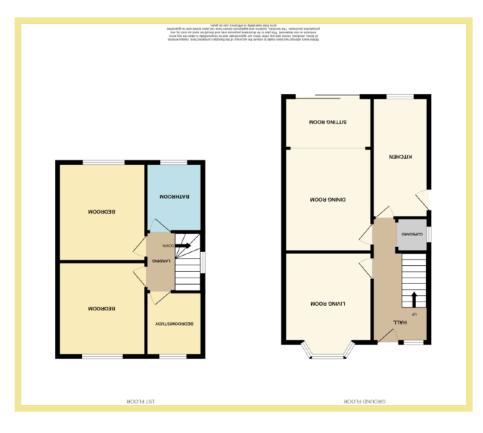

# Description

This extended three bedroom semi-detached house is conveniently located for the local shops and amenities of Rhos on Sea and only a short walk from the Promenade and beach.

The well planned accommodation on the ground floor comprises of a good sized hallway, lounge, extended second sitting room with patio doors onto decking, kitchen. To the first floor there are three bedrooms and a bathroom.

# Living Room

3.88m x 3.28m (12'9" x 10'9")

### Kitchen

4.49m x 2.11m (14'9" x 6'11")

# Dining Room

3.84m x 3.28m (12'7" x 10'9")

# Sitting Room

3.28m x 1.91m (10'9" x 6'3")

### Bedroom One

3.68m x 3.28m (12'1" x 10'9")

## Bedroom Two

3.52m x 3.28m (11'7" x 10'9")

# Bedroom Three/Study

2.40m x 2.11m (7′10″ x 6′11″)

### Bathroom

2.57m x 2.11m (8'5" x 6'11")