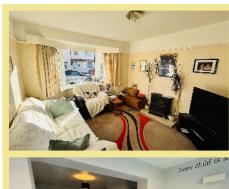

# Living Room

3.88m x 3.28m (12'9" x 10'9")

# Dining Room

3.84m x 3.28m (12'7" x 10'9")