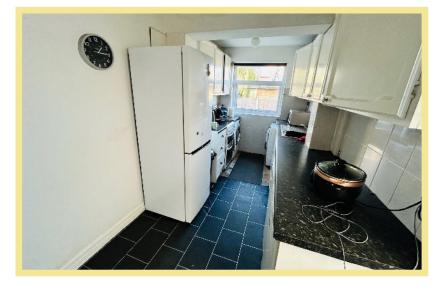

de and beach.

The well planned accommodation on the ground floor comprises of a good sized hallway, lounge, extended second sitting room with patio doors onto decking, kitchen. To the first floor there are three bedrooms and a bathroom.

To the front of the property there is off road parking and a good sized rear garden mainly laid to lawn with a decked seating area.

There is gas central heating and UPVC double glazing throughout

Viewing is highly recommended to appreciate the potential and location this property offers.

- √ THREE BEDROOM SEMI DETACHED HOUSE
- ✓ GOOD SIZE REAR GARDEN
- ✓ OFF ROAD PARKING
- ✓ CONVENIENTLY LOCATED FOR LOCAL SHOPS & AMENITIES
- ✓ SHORT WALK TO THE PROMENADE & BEACH

# Living Room

3.88m x 3.28m (12'9" x 10'9")

### Kitchen

4.49m x 2.11m (14'9" x 6'11")



# Dining Room

3.84m x 3.28m (12'7" x 10'9")



# Sitting Room

3.28m x 1.91m (10'9" x 6'3")

### Bedroom One

3.68m x 3.28m (12'1" x 10'9")



## Bedroom Two

3.52m x 3.28m (11'7" x 10'9")

# Bedroom Three/Study

2.40m x 2.11m (7′10″ x 6′11″)

### Bathroom

2.57m x 2.11m (8'5" x 6'11")



# Location

Rhos on Sea is a very popular seaside resort famous for its shops and amenities. It is located between the larger resorts of Colwyn Bay and Llandudno and is also close to the A55 dual carriageway for easy access to Chester and the motorways beyond.

# Directions

From the Rhos On Sea office turn left down Penrhyn Avenue, continue past the cricket club, cross Church Road and The Crescent can be found on the right hand side.

Council Tax Band: "D" (provided on www.voa.gov.uk)

Energy Performa