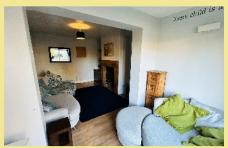

# Living Room

3.88m x 3.28m (12'9" x 10'9")

# Sitting Room

3.28m x 1.91m (10'9" x 6'3")