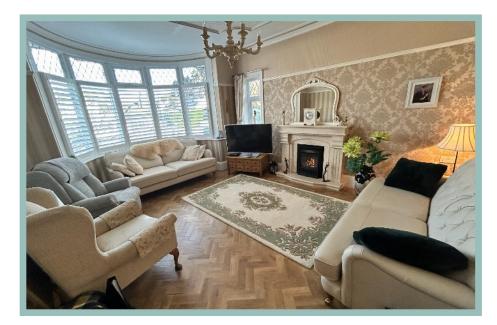

#### Lounge

14'0" x 12'0" (5.39m x 4.00m) 17'8" x 13'2") Marble cream fireplace incorporating gas fire, karndean spring oak herringbone pattern new flooring November 2023, white plantation shutters (Hillarys) large bay window, Fischer german electric panel radiator, power points, TV, telephone etc, feature ceiling rose light outstanding decor to ceiling.