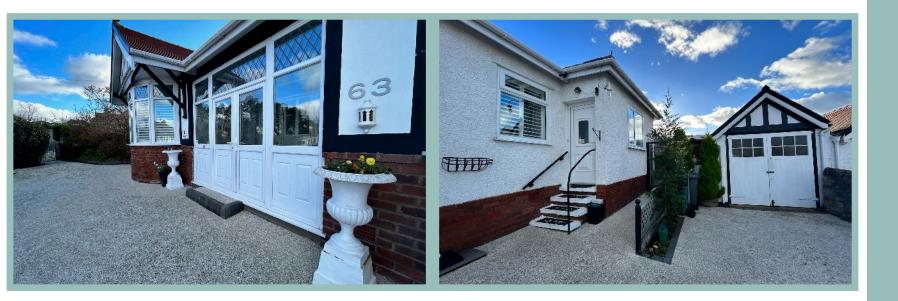

# Description

A stunning and immaculately presented double fronted detached true bungalow which is situated in an elevated position with views towards the Little Orme and Angel Bay. The property is situated within one mile of Rhos on Sea village, promenade, and shops. The property has been refurbished to a high standard throughout to include externally a new roof, a modern contemporary resin driveway and paths, a porcelain patio to the side of the property with a new white sunroom with feature lantern. Internally the property benefits from a new modern kitchen with intergraded appliances and quartz worktops, two new bathrooms with high quality sanitryware, a new in house air filtration system, a new economical Fischer electric heating system, new flooring and redecorated throughout. The property also has huge potential to be extended into the spacious loft to create a large family home and viewing is highly recommended to appreciate the presentation throughout, wealth of accommodation on offer, views and location. The accommodation on the ground floor briefly comprises, porch with double doors, large dining/hall with feature stained glass ceiling, Spacious lounge with feature bay window with plantation shutters, spacious modern fitted kitchen with integrated appliances and quartz worktops, pantry, master bedroom to front aspect with plantation shutters, a second large double bedroom with separate ensuite and dressing area leading off it, French doors provide access to a white sunroom, and there is a further double bedroom. There is also access from the main bathroom via a loft ladder to a spacious loft, which could be converted with the relevant planning permission to create a further two double bedrooms.

Outside to the front is off road parking for several cars with access to a large garage/workshop with electric points, wheel chair access is provided to the side of the property where there is a private landscaped garden to the side of the property, with a porcelain patio area of the sunroom surrounded by mature shrubs and fruit trees, there is also access to a further two sheds to the rear of the property for storage.

## **Garage**

## 18'3" x 8'8" (5.56m x 2.63m)