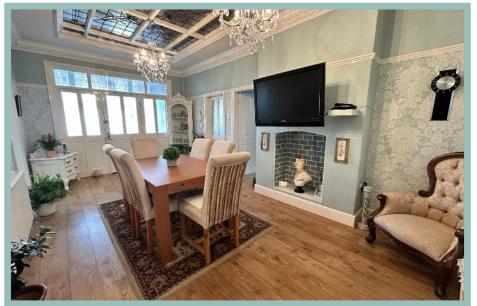

## Dining Hall

19'10" x 11'3" (6.04m x 3.43m) Large stunning stained glass ceiling feature, encompassing large ceiling area, plaster cornices, two crystal chandeliers, Fischer german electric panel radiator, doors leading off to three double bedrooms, kitchen and family bathroom.

#### Lounge

14'0" x 12'0" (5.39m x 4.00m) 17'8" x 13'2") Marble cream fireplace incorporating gas fire, karndean spring oak herringbone pattern new flooring November 2023, white plantation shutters (Hillarys) large bay window, Fischer german electric panel radiator, power points, TV, telephone etc, feature ceiling rose light outstanding decor to ceiling.