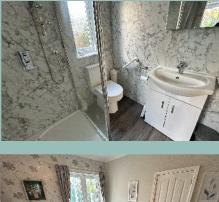

#### Bathroom

10'9" x 7'0" (3.28m x 2.13m) Fully tiled walls, large window with plantation shutters, double shower with white enclosure, gas boiler feeding hot water throughout property and gas fire in lounge, new non slip flooring white Fischer long panel radiator, towel rails, wash basin unit and w.c.