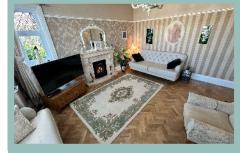

#### Lounge

14'0" x 12'0" (5.39m x 4.00m) 17'8" x 13'2") Marble cream fireplace incorporating gas fire, karndean spring oak herringbone pattern new flooring November 2023, white plantation shutters (Hillarys) large bay window, Fischer german electric panel radiator, power points, TV, telephone etc, feature ceiling rose light outstanding decor to ceiling.