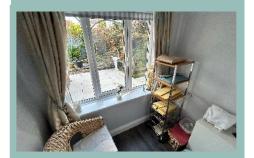

#### White Sunroom

#### Bedroom Two

13'2" x 12'7" (4.00m x 3.83m) Double bedroom, german white laminate folding fitted wardrobes, white plantation shutters, power points, TV point, Fischer german panel radiator.

14'3" x 9'3" (4.35m x 2.81m) Lantern roof, tiled cream flooring, double glazed double doors lead to rear garden and patio area, spotlights to ceiling, electric sockets, side double glazed door, ramp to side gate and front elevation, satellite disk.