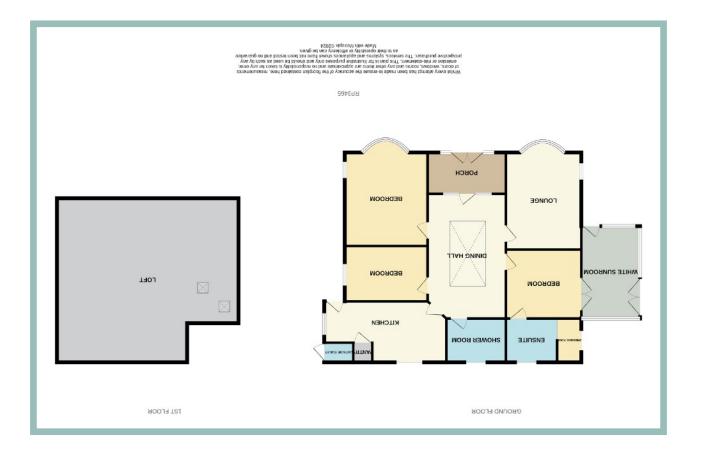

# Front Porch

10'2" x 7'3" (3.11m x 2.20m) Double fronted double glazed doors to large porch leading through to dining hall with glass door and glass side panels.

## Dining Hall

19'10" x 11'3" (6.04m x 3.43m) Large stunning stained glass ceiling feature, encompassing large ceiling area, plaster cornices, two crystal chandeliers, Fischer german electric panel radiator, doors leading off to three double bedrooms, kitchen and family bathroom.

#### Lounge

14'0" x 12'0" (5.39m x 4.00m) 17'8" x 13'2") Marble cream fireplace incorporating gas fire, karndean spring oak herringbone pattern new flooring November 2023, white plantation shutters (Hillarys) large bay window, Fischer german electric panel radiator, power points, TV, telephone etc, feature ceiling rose light outstanding decor to ceiling.

# Kitchen

19'10" x 10'0" (6.04m x 3.06m) Recently fitted white kitchen units, cream heatproof Quartz worktops, white double porcelain sink, plumbing for washing machine, tumble dryer, tall fridge/freezer, integrated dishwasher, pantry, three drop ceiling lights, black range 3 oven cooker with splashback, Fischer german panel radiator, door to outside and garage area, new white tiled flooring.

## Bedroom Three

16'6" x 13'5" (5.03m x 4.09m) Double bedroom, german white laminate bi-fold wardrobes, german Fischer panel radiateor ensuite and dressing room with walk in waterfall shower, white vanity unit and and w.c. two windows with fitted blinds, dressing room area with large window overlooking the rear garden and patio area, white double glazed doors lead to;

#### Bedroom Two

13'2" x 12'7" (4.00m x 3.83m) Double bedroom, german white laminate folding fitted wardrobes, white plantation shutters, power points, TV point, Fischer german panel radiator.

14'3" x 9'3" (4.35m x 2.81m) Lantern roof, tiled cream flooring, double glazed double doors lead to rear garden and patio area, spotlights to ceiling, electric sockets, side double glazed door, ramp to side gate and front elevation, satellite disk.

# Loft Room 1

29'5" x 25'2" (8.97m x 7.67m) Access by a loft ladder

#### Bathroom

10'9" x 7'0" (3.28m x 2.13m) Fully tiled walls, large window with plantation shutters, double shower with white enclosure, gas boiler feeding hot water throughout property and gas fire in lounge, new non slip flooring white Fischer long panel radiator, towel rails, wash basin unit and w.c.