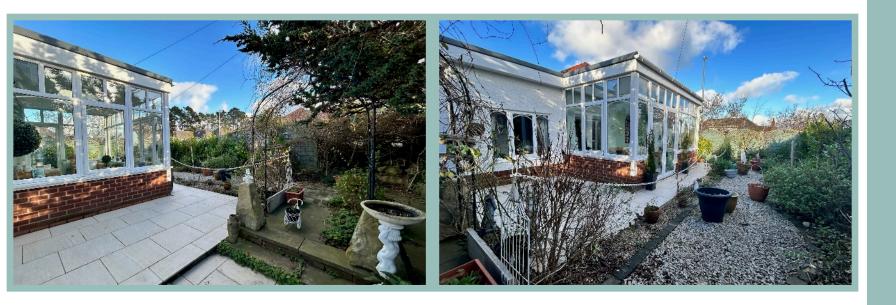

#### White Sunroom

#### Bedroom Two

13'2" x 12'7" (4.00m x 3.83m) Double bedroom, german white laminate folding fitted wardrobes, white plantation shutters, power points, TV point, Fischer german panel radiator.

14'3" x 9'3" (4.35m x 2.81m) Lantern roof, tiled cream flooring, double glazed double doors lead to rear garden and patio area, spotlights to ceiling, electric sockets, side double glazed door, ramp to side gate and front elevation, satellite disk.

# Outside

The rear garden is private with apple, pear, cherry trees, a laburnum tree, flowering cherry tree, colourful shrubs, an archway covered in white climbing shrubs leading down to side rose garden. The side rose garden has bamboo hedging for privacy, two storage sheds, two outside water taps, water butt, w.c. incorporated in side elevation opposite garage with power point and lighting. The front drive area has water butt, security light and garage.