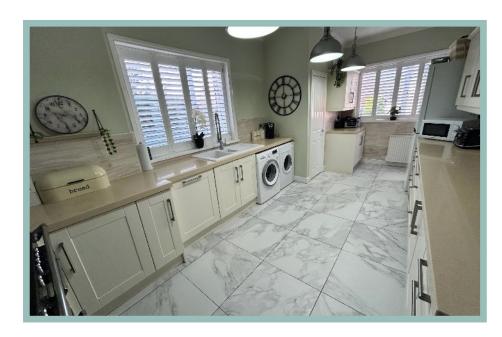

# Kitchen

19'10" x 10'0" (6.04m x 3.06m) Recently fitted white kitchen units, cream heatproof Quartz worktops, white double porcelain sink, plumbing for washing machine, tumble dryer, tall fridge/freezer, integrated dishwasher, pantry, three drop ceiling lights, black range 3 oven cooker with splashback, Fischer german panel radiator, door to outside and garage area, new white tiled flooring.