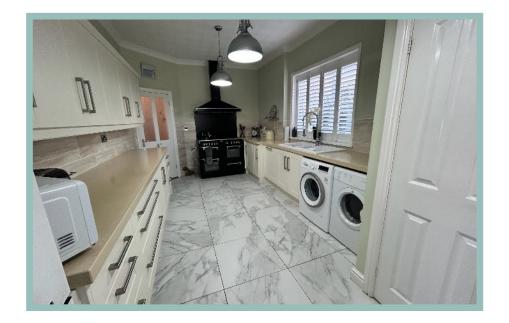

# Kitchen

19'10" x 10'0" (6.04m x 3.06m) Recently fitted white kitchen units, cream heatproof Quartz worktops, white double porcelain sink, plumbing for washing machine, tumble dryer, tall fridge/freezer, integrated dishwasher, pantry, three drop ceiling lights, black range 3 oven cooker with splashback, Fischer german panel radiator, door to outside and garage area, new white tiled flooring.