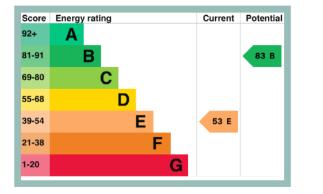

# Directions

From the Rhos On Sea office turn left down Penrhyn Avenue, at the crossroads turn left onto Church Road, proceed to the T Junction turn left onto Llandudno Road.

Council Tax Band E

Energy Performance Rating Band E