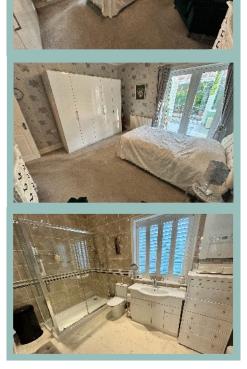

#### Master Bedroom

# Kitchen

19'10" x 10'0" (6.04m x 3.06m) Recently fitted white kitchen units, cream heatproof Quartz worktops, white double porcelain sink, plumbing for washing machine, tumble dryer, tall fridge/freezer, integrated dishwasher, pantry, three drop ceiling lights, black range 3 oven cooker with splashback, Fischer german panel radiator, door to outside and garage area, new white tiled flooring.

## Bedroom Three

16'6" x 13'5" (5.03m x 4.09m) Double bedroom, german white laminate bi-fold wardrobes, german Fischer panel radiateor ensuite and dressing room with walk in waterfall shower, white vanity unit and and w.c. two windows with fitted blinds, dressing room area with large window overlooking the rear garden and patio area, white double glazed doors lead to;

#### Bathroom

10'9" x 7'0" (3.28m x 2.13m) Fully tiled walls, large window with plantation shutters, double shower with white enclosure, gas boiler feeding hot water throughout property and gas fire in lounge, new non slip flooring white Fischer long panel radiator, towel rails, wash basin unit and w.c.