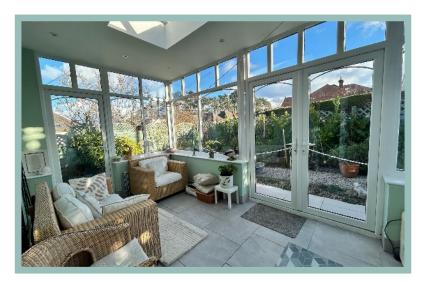

#### White Sunroom

#### Bedroom Two

13'2" x 12'7" (4.00m x 3.83m) Double bedroom, german white laminate folding fitted wardrobes, white plantation shutters, power points, TV point, Fischer german panel radiator.

14'3" x 9'3" (4.35m x 2.81m) Lantern roof, tiled cream flooring, double glazed double doors lead to rear garden and patio area, spotlights to ceiling, electric sockets, side double glazed door, ramp to side gate and front elevation, satellite disk.