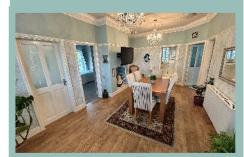

## Dining Hall

19'10" x 11'3" (6.04m x 3.43m) Large stunning stained glass ceiling feature, encompassing large ceiling area, plaster cornices, two crystal chandeliers, Fischer german electric panel radiator, doors leading off to three double bedrooms, kitchen and family bathroom.