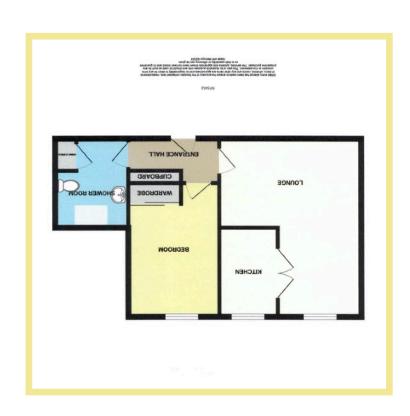

# Description

Situated close to the amenities of Colwyn Bay this one bedroom second floor retirement apartment is being sold with the tenants in situ. The apartment is part of Cwrt Bryn Coed, a well maintained retirement development for people over the age of 55.

The facilities include an on-site manager and careline in all the apartments, lift and stairs to all floors, communal lounge, laundry room and a guest suite.

Outside there are well maintained communal gardens. The apartment benefits from a corner position on the second floor and comprises of: Hallway with built in storage, bright L-shaped lounge with doors into the fitted kitchen, Double bedroom with fitted wardrobe And a shower room.

There is UPVC double glazing and electric heating.

- ✓ ONE BEDROOM SECOND FLOOR RETIREMENT APARTMENT
- ✓ BEING SOLD WITH TENANTS IN SITU
- ✓ SITUATED CLOSE TO THE AMENITIES OF COLWYN BAY
- ✓ PART OF A WELL MAINTAINED DEVELOPMENT FOR THE OVER 55'S

# Lounge

5.50m x 4.41m (18'0" x 14'6")

#### Kitchen

2.73m x 1.79m (9'0" x 5'10")

#### Bedroom

4.05m x 2.66m (13'4" x 8'9")

#### Shower Room

2.66m x 2.23m (8'9" x 7'4")