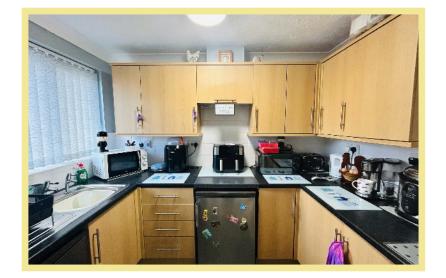

e over the age of 55.

The facilities include an on-site manager and careline in all the apartments, lift and stairs to all floors, communal lounge, laundry room and a guest suite.

Outside there are well maintained communal gardens. The apartment benefits from a corner position on the second floor and comprises of: Hallway with built in storage, bright L-shaped lounge with doors into the fitted kitchen, Double bedroom with fitted wardrobe And a shower room.

There is UPVC double glazing and electric heating.

- ✓ ONE BEDROOM SECOND FLOOR RETIREMENT APARTMENT
- ✓ BEING SOLD WITH TENANTS IN SITU
- ✓ SITUATED CLOSE TO THE AMENITIES OF COLWYN BAY
- ✓ PART OF A WELL MAINTAINED DEVELOPMENT FOR THE OVER 55'S

# Lounge

5.50m x 4.41m (18'0" x 14'6")



#### Kitchen

2.73m x 1.79m (9'0" x 5'10")



#### Bedroom

4.05m x 2.66m (13'4" x 8'9")



#### Shower Room

2.66m x 2.23m (8'9" x 7'4")



### Location

The apartment is situated in a sought after area perfectly located for the A55 dual carriageway for access to Chester and the motorways beyond.

#### **Directions**

From our Rhos-on-Sea office turn right onto the promenade and continue along the promenade, turn right after the Toad Pub, straight ahead at the crossroads onto Marine Road, at the mini roundabout turn left onto Conway Road, take the second right turn onto Coed Pella Road where Cwrt Bryn Coed can be found on the right hand side.

NB Apartment is leasehold on a 125 year lease from 2000

Ground rent is £330 every 6 months Service charge is £2,558 per annum to include water rates, laundry, building insurance, window clea