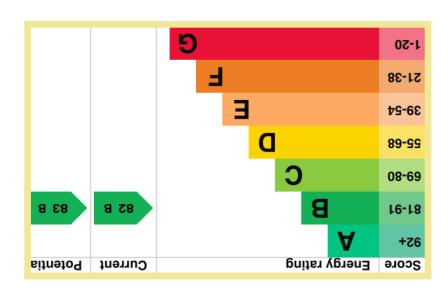

Council Tax Band: "C" (provided on www.voa.gov.uk)

Energy Performance Rating Band B

One Bedroom Second Floor Retirement Apartment

Apartment 33, Cwrt Bryn Coed Coed Pella Road Colwyn Bay LL29 7BJ

£55,000

Reduced From £59,950
Reference Number: RP3453
8/01/24