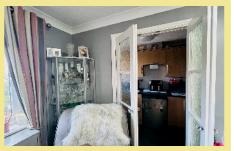

# Lounge

5.50m x 4.41m (18'0" x 14'6")

#### Kitchen

2.73m x 1.79m (9'0" x 5'10")

#### Bedroom

4.05m x 2.66m (13'4" x 8'9")