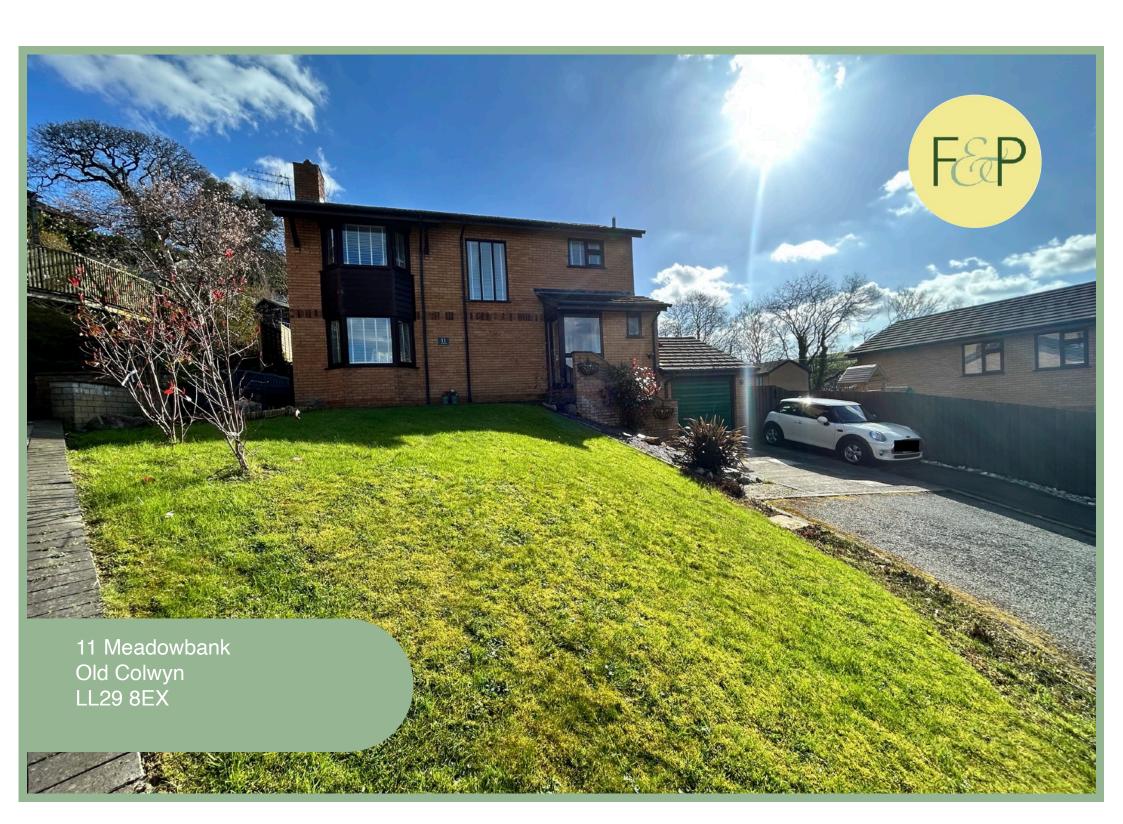

# Immaculately Presented Three Bedroom Detached House Situated In A Quiet Cul De Sac On The Outskirts Of Old Colwyn

# Description

This immaculately presented three bedroom detached house is situated in a quiet cul-de-sac on the outskirts of Old Colwyn with far reaching sea views and close to the Golf Course. Viewing is highly recommended to not only appreciate the light and spacious layout but the quiet location as well.

To the front of the property there is ample off road parking and a single garage. The rear enclosed garden is laid to lawn with a seating area ideal for entertaining leading directly from the conservatory and an elevated, decked terrace which is a lovely spot to take in the far reaching sea & countryside views.

The property benefits from UPVC double glazing and a new gas central heating system throughout.

- √ THREE BEDROOM DETACHED HOUSE SITUATED IN A QUIET CUL-DE-SAC
- ✓ AMPLE OFF ROAD PARKING & GARAGE
- ✓ FAR REACHING SEA VIEWS
- ✓ ENCLOSED REAR GARDEN WITH SEATING AREAS