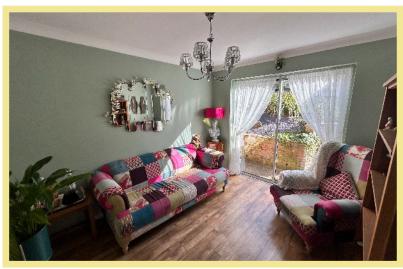

## Lounge

5.14m x 3.63m (16'11" x 11'11")

# Dining Room

3.22m x 2.86m (10'7" x 9'5")