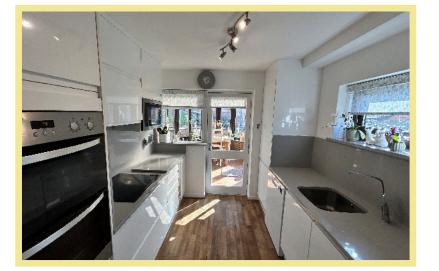

ooms, the master bedroom and third bedroom have fitted wardrobes and a family bathroom.

To the front of the property there is ample off road parking and a single garage. The rear enclosed garden is laid to lawn with a seating area ideal for entertaining leading directly from the conservatory and an elevated, decked terrace which is a lovely spot to take in the far reaching sea & countryside views.

The property benefits from UPVC double glazing and a new gas central heating system throughout.

- √ THREE BEDROOM DETACHED HOUSE SITUATED IN A QUIET CUL-DE-SAC
- ✓ AMPLE OFF ROAD PARKING & GARAGE
- ✓ FAR REACHING SEA VIEWS
- ✓ ENCLOSED REAR GARDEN WITH SEATING AREAS

#### Porch

1.55m x 1.44m (5'1" x 4'9")

## Lounge

5.14m x 3.63m (16'11" x 11'11")



# Kitchen

3.22m x 2.50m (10'7" x 8'2")



# Hallway

4.65m x 1.88m (15'3" x 6'2")

# Dining Room

3.22m x 2.86m (10'7" x 9'5")



# Conservatory

3.50m x 3.04m (11'6" x 10'0")

#### W.C.

2.25m x 1.14m (7'5" x 3'9")

## Bedroom One

4.59m x 2.69m (15'1" x 8'10")

#### Bedroom Two

3.33m x 3.08m (10'11" x 10'1")

#### Bedroom Three

3.37m x 2.50m (11'1" x 8'2")

#### Bathroom

2.26m x 1.94m (7'5" x 6'4")

#### Location

Situated on the outskirts of Old Colwyn with its local shops and other facilities. The larger resort town of Colwyn Bay with its larger shops is approximately two mile distance. The A55 dual carriageway is close by for easy access to Chester and the motorways beyond.

#### Directions

From the Rhos On Sea office turn right onto the Promenade and first right onto Rhos Road (B5116) Continue to the traffic lights and