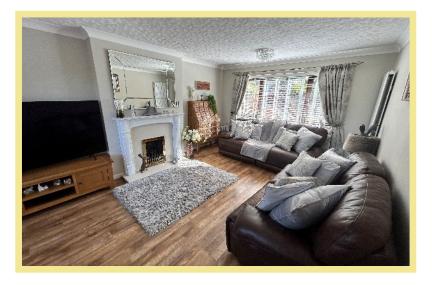

the first floor there are three double bedrooms, the master bedroom and third bedroom have fitted wardrobes and a family bathroom.

To the front of the property there is ample off road parking and a single garage. The rear enclosed garden is laid to lawn with a seating area ideal for entertaining leading directly from the conservatory and an elevated, decked terrace which is a lovely spot to take in the far reaching sea & countryside views.

The property benefits from UPVC double glazing and a new gas central heating system throughout.

- √ THREE BEDROOM DETACHED HOUSE SITUATED IN A QUIET CUL-DE-SAC
- ✓ AMPLE OFF ROAD PARKING & GARAGE
- ✓ FAR REACHING SEA VIEWS
- ✓ ENCLOSED REAR GARDEN WITH SEATING AREAS

#### Porch

1.55m x 1.44m (5'1" x 4'9")

## Lounge

5.14m x 3.63m (16'11" x 11'11")



# Kitchen

3.22m x 2.50m (10'7" x 8'2")



# Hallway

4.65m x 1.88m (15'3" x 6'2")

# Dining Room

3.22m x 2.86m (10'7" x 9'5")



# Conservatory

3.50m x 3.04m (11'6" x 10'0")

#### W.C.

2.25m x 1.14m (7'5" x 3'9")

## Bedroom One

4.59m x 2.69m (15'1" x 8'10")

#### Bedroom Two

3.33m x 3.08m (10'11" x 10'1")

#### Bedroom Three

3.37m x 2.50m (11'1" x 8'2")

#### Bathroom

2.26m x 1.94m (7'5" x 6'4")

#### Location

Situated on the outskirts of Old Colwyn with its local shops and other facilities. The larger resort town of Colwyn Bay with its larger shops is approximately two mile distance. The A55 dual carriageway is close by for easy access to Chester and the motorways beyond.

#### Directions

From the Rhos On Sea office turn right onto the Promenade and first right onto Rhos Road