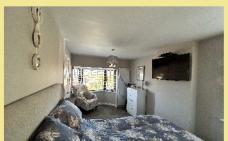

## Bedroom One

4.59m x 2.69m (15'1" x 8'10")

#### Bedroom Two

3.33m x 3.08m (10'11" x 10'1")

#### Bedroom Three

3.37m x 2.50m (11'1" x 8'2")