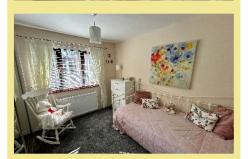

## Bedroom One

4.59m x 2.69m (15'1" x 8'10")

#### Bedroom Two

3.33m x 3.08m (10'11" x 10'1")

#### Bedroom Three

3.37m x 2.50m (11'1" x 8'2")