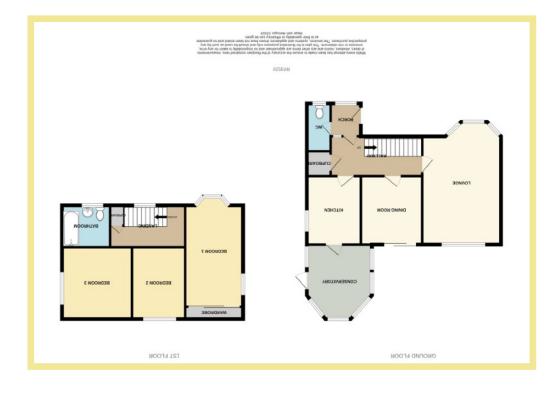

The accommodation briefly comprises of:

Entrance porch, hallway, dual aspect lounge, dining room(currently being used as a 2nd sitting room), new fully fitted contemporary kitchen with quartz worktops and integrated fridge and freezer, conservatory and w.c, storage currently used as utility for washing machine/dryer. To the first floor there are three double bedrooms, the master bedroom and third bedroom have fitted wardrobes and a family bathroom.

#### Porch

1.55m x 1.44m (5'1" x 4'9")

## Lounge

5.14m x 3.63m (16'11" x 11'11")

# Kitchen

3.22m x 2.50m (10'7" x 8'2")

# Hallway

4.65m x 1.88m (15'3" x 6'2")

# Dining Room

3.22m x 2.86m (10'7" x 9'5")

# Conservatory

3.50m x 3.04m (11'6" x 10'0")

#### W.C.

2.25m x 1.14m (7'5" x 3'9")

## Bedroom One

4.59m x 2.69m (15'1" x 8'10")

#### Bedroom Two

3.33m x 3.08m (10'11" x 10'1")

#### Bedroom Three

3.37m x 2.50m (11'1" x 8'2")

#### Bathroom

2.26m x 1.94m (7'5" x 6'4")