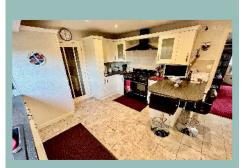

The accommodation on the ground floor briefly comprises, hallway with access to an integral garage and cloakroom, spacious lounge which leads through into the dining room with views over the garden, Modern fitted kitchen with integrated appliances, separate utility room with access to a store cupboard/pantry, large double bedroom with fitted wardrobes and views over the garden, modern bathroom, W.C and store cupboard. Upstairs is a feature landing, with access to a large double bedroom with fitted wardrobes, a second double bedroom which has a study leading off it with access to further room which could be used as a fourth bedroom with a walk in wardrobe.

# **Viewing**

By appointment. Contact:

tel: 01492 549178 email:rhosonsea@fletcherpoole.com web: <u>www.fletcherpoole.com</u>

Lounge

5.76m x 4.27m (18'11" x 14'0")

Kitchen

4.35m x 3.86m (14'3" x 12'8")

Dining Room