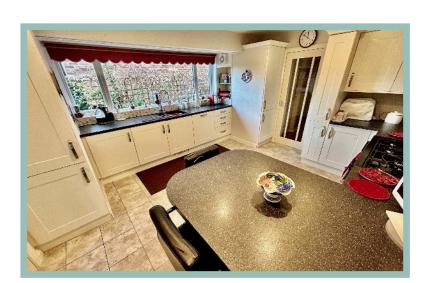

The accommodation on the ground floor briefly comprises, hallway with access to an integral garage and cloakroom, spacious lounge which leads through into the dining room with views over the garden, Modern fitted kitchen with integrated appliances, separate utility room with access to a store cupboard/pantry, large double bedroom with fitted wardrobes and views over the garden, modern bathroom, W.C and store cupboard. Upstairs is a feature landing, with access to a large double bedroom with fitted wardrobes, a second double bedroom which has a study leading off it with access to further room which could be used as a fourth bedroom with a walk in wardrobe.

# **Viewing**

By appointment. Contact:

tel: 01492 549178 email:rhosonsea@fletcherpoole.com web: <u>www.fletcherpoole.com</u>

Lounge

5.76m x 4.27m (18'11" x 14'0")

Kitchen

4.35m x 3.86m (14'3" x 12'8")

Dining Room