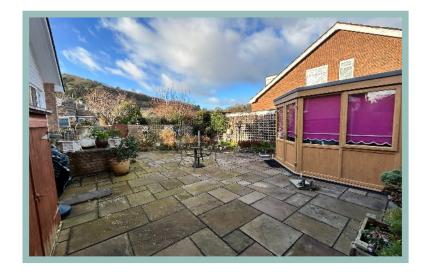

Outside the property is set within beautifully landscaped gardens with a new modern block paved drive with off road parking for around three cars and access to a garage and car port, laid to lawn with borders containing mature shrubs and trees. The property has the added benefit of two gardens either side of the property, the garden to the left is landscaped with a flagged patio area with a UPVC corner summerhouse surrounded by mature shrubs and trees, to the right of the property is a second sunny and landscaped garden, laid to lawn surrounded by a beech hedge with access to a shed.