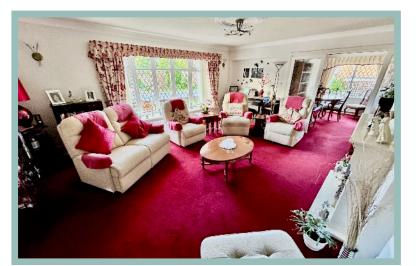

The accommodation on the ground floor briefly comprises, hallway with access to an integral garage and cloakroom, spacious lounge which leads through into the dining room with views over the garden, Modern fitted kitchen with integrated appliances, separate utility room with access to a store cupboard/pantry, large double bedroom with fitted wardrobes and views over the garden, modern bathroom, W.C and store cupboard. Upstairs is a feature landing, with access to a large double bedroom with fitted wardrobes, a second double bedroom which has a study leading off it with access to further room which could be used as a fourth bedroom with a walk in wardrobe.

# **Viewing**

By appointment. Contact:

tel: 01492 549178 email:rhosonsea@fletcherpoole.com web: <u>www.fletcherpoole.com</u>

Lounge

5.76m x 4.27m (18'11" x 14'0")

Kitchen

4.35m x 3.86m (14'3" x 12'8")

Dining Room