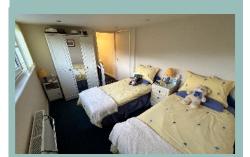

The accommodation on the ground floor briefly comprises, hallway with access to an integral garage and cloakroom, spacious lounge which leads through into the dining room with views over the garden, Modern fitted kitchen with integrated appliances, separate utility room with access to a store cupboard/pantry, large double bedroom with fitted wardrobes and views over the garden, modern bathroom, W.C and store cupboard. Upstairs is a feature landing, with access to a large double bedroom with fitted wardrobes, a second double bedroom which has a study leading off it with access to further room which could be used as a fourth bedroom with a walk in wardrobe.

4.54m x 3.62m (14'11" x 11'11")

2.25m x 2.16m (7'5" x 7'1")

Bathroom

2.41m x 1.66m (7'11" x 5'6")

Bedroom Three

Cupboard 1

Cupboard 2

Cupboard 3