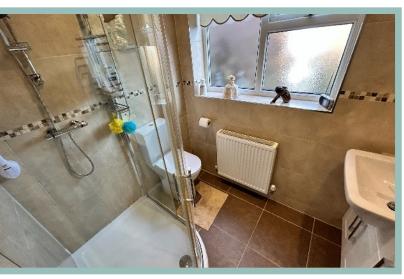

The accommodation on the ground floor briefly comprises, hallway with access to an integral garage and cloakroom, spacious lounge which leads through into the dining room with views over the garden, Modern fitted kitchen with integrated appliances, separate utility room with access to a store cupboard/pantry, large double bedroom with fitted wardrobes and views over the garden, modern bathroom, W.C and store cupboard. Upstairs is a feature landing, with access to a large double bedroom with fitted wardrobes, a second double bedroom which has a study leading off it with access to further room which could be used as a fourth bedroom with a walk in wardrobe.

4.53m x 3.51m (14′11″ x 11′6″)

Utility

2.42m x 2.25m (8'0" x 7'5")

Store Room

1.45m x 1.31m (4'9" x 4'4")

W.C.

1.67m x 0.89m (5'6" x 2'11")

Bathroom

2.25m x 1.65m (7'5" x 5'5")

Bedroom One

4.42m x 3.60m (14'6" x 11'10")

Cupboard

4.42m x 1.23m (14'6" x 4'1")

Integral Garage

5.11m x 2.41m (16'9" x 7'11")

Bedroom Two