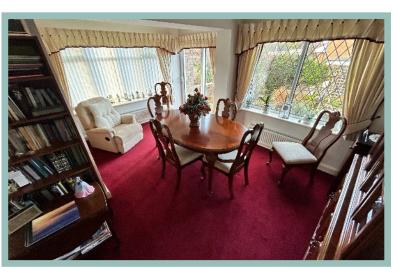

The accommodation on the ground floor briefly comprises, hallway with access to an integral garage and cloakroom, spacious lounge which leads through into the dining room with views over the garden, Modern fitted kitchen with integrated appliances, separate utility room with access to a store cupboard/pantry, large double bedroom with fitted wardrobes and views over the garden, modern bathroom, W.C and store cupboard. Upstairs is a feature landing, with access to a large double bedroom with fitted wardrobes, a second double bedroom which has a study leading off it with access to further room which could be used as a fourth bedroom with a walk in wardrobe.

# **Viewing**

By appointment. Contact:

tel: 01492 549178 email:rhosonsea@fletcherpoole.com web: <u>www.fletcherpoole.com</u>

Lounge

5.76m x 4.27m (18'11" x 14'0")

Kitchen

4.35m x 3.86m (14'3" x 12'8")

Dining Room