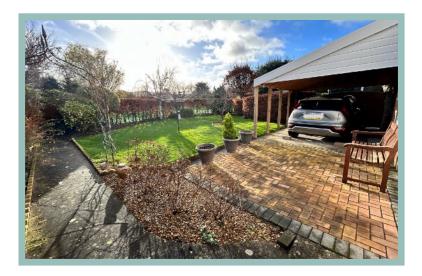

Outside the property is set within beautifully landscaped gardens with a new modern block paved drive with off road parking for around three cars and access to a garage and car port, laid to lawn with borders containing mature shrubs and trees. The property has the added benefit of two gardens either side of the property, the garden to the left is landscaped with a flagged patio area with a UPVC corner summerhouse surrounded by mature shrubs and trees, to the right of the property is a second sunny and landscaped garden, laid to lawn surrounded by a beech hedge with access to a shed.