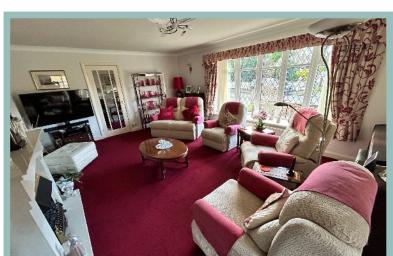

The accommodation on the ground floor briefly comprises, hallway with access to an integral garage and cloakroom, spacious lounge which leads through into the dining room with views over the garden, Modern fitted kitchen with integrated appliances, separate utility room with access to a store cupboard/pantry, large double bedroom with fitted wardrobes and views over the garden, modern bathroom, W.C and store cupboard. Upstairs is a feature landing, with access to a large double bedroom with fitted wardrobes, a second double bedroom which has a study leading off it with access to further room which could be used as a fourth bedroom with a walk in wardrobe.

# **Viewing**

By appointment. Contact:

tel: 01492 549178 email:rhosonsea@fletcherpoole.com web: <u>www.fletcherpoole.com</u>

Lounge

5.76m x 4.27m (18'11" x 14'0")

Kitchen

4.35m x 3.86m (14'3" x 12'8")

Dining Room