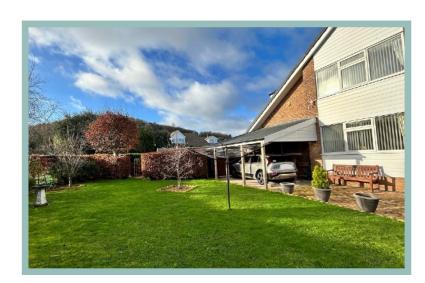

Outside the property is set within beautifully landscaped gardens with a new modern block paved drive with off road parking for around three cars and access to a garage and car port, laid to lawn with borders containing mature shrubs and trees. The property has the added benefit of two gardens either side of the property, the garden to the left is landscaped with a flagged patio area with a UPVC corner summerhouse surrounded by mature shrubs and trees, to the right of the property is a second sunny and landscaped garden, laid to lawn surrounded by a beech hedge with access to a shed.