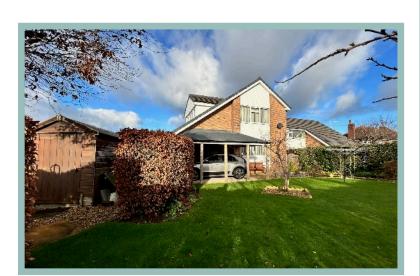

Outside the property is set within beautifully landscaped gardens with a new modern block paved drive with off road parking for around three cars and access to a garage and car port, laid to lawn with borders containing mature shrubs and trees. The property has the added benefit of two gardens either side of the property, the garden to the left is landscaped with a flagged patio area with a UPVC corner summerhouse surrounded by mature shrubs and trees, to the right of the property is a second sunny and landscaped garden, laid to lawn surrounded by a beech hedge with access to a shed.