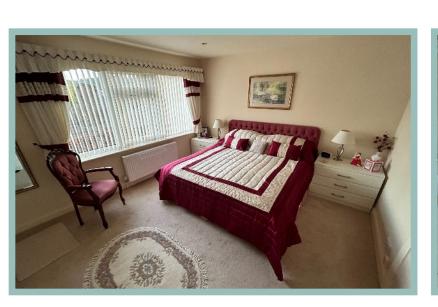

The accommodation on the ground floor briefly comprises, hallway with access to an integral garage and cloakroom, spacious lounge which leads through into the dining room with views over the garden, Modern fitted kitchen with integrated appliances, separate utility room with access to a store cupboard/pantry, large double bedroom with fitted wardrobes and views over the garden, modern bathroom, W.C and store cupboard. Upstairs is a feature landing, with access to a large double bedroom with fitted wardrobes, a second double bedroom which has a study leading off it with access to further room which could be used as a fourth bedroom with a walk in wardrobe.

2.25m x 1.65m (7'5" x 5'5")

Bedroom One

4.42m x 3.60m (14'6" x 11'10")

Cupboard

4.42m x 1.23m (14'6" x 4'1")

Integral Garage

5.11m x 2.41m (16'9" x 7'11")

Bedroom Two

4.54m x 3.62m (14'11" x 11'11")

2.25m x 2.16m (7'5" x 7'1")

Bathroom

2.41m x 1.66m (7'11" x 5'6")

Bedroom Three

Cupboard 1

Cupboard 2

Cupboard 3