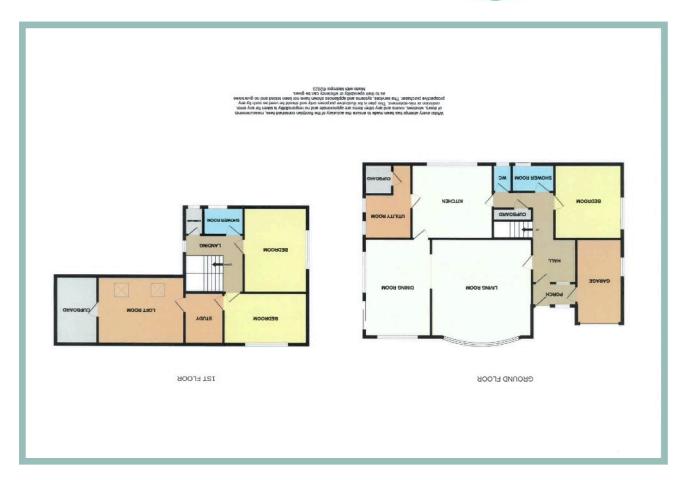

The accommodation on the ground floor briefly comprises, hallway with access to an integral garage and cloakroom, spacious lounge which leads through into the dining room with views over the garden, Modern fitted kitchen with integrated appliances, separate utility room with access to a store cupboard/pantry, large double bedroom with fitted wardrobes and views over the garden, modern bathroom, W.C and store cupboard. Upstairs is a feature landing, with access to a large double bedroom with fitted wardrobes, a second double bedroom which has a study leading off it with access to further room which could be used as a fourth bedroom with a walk in wardrobe.

# **Viewing**

By appointment. Contact:

tel: 01492 549178 email:rhosonsea@fletcherpoole.com web: <u>www.fletcherpoole.com</u>

Lounge

5.76m x 4.27m (18'11" x 14'0")

Kitchen

4.35m x 3.86m (14'3" x 12'8")

Dining Room

4.53m x 3.51m (14′11″ x 11′6″)

Utility

2.42m x 2.25m (8'0" x 7'5")

Store Room

1.45m x 1.31m (4'9" x 4'4")

W.C.

1.67m x 0.89m (5'6" x 2'11")

Bathroom

2.25m x 1.65m (7'5" x 5'5")

Bedroom One

4.42m x 3.60m (14'6" x 11'10")

Cupboard

4.42m x 1.23m (14'6" x 4'1")

Integral Garage

5.11m x 2.41m (16'9" x 7'11")

Bedroom Two

4.54m x 3.62m (14'11" x 11'11")

2.25m x 2.16m (7'5" x 7'1")

Bathroom

2.41m x 1.66m (7'11" x 5'6")

Bedroom Three

Cupboard 1

Cupboard 2

Cupboard 3

1.83m x 0.80m (6'0" x 2'8")

Study

3.89m x 2.77m (12'9" x 9'1")

4.79m x 3.71m (15'9" x 12'2")

3.50m x 2.18m (11'6" x 7'2")

3/4 Bedroom Detached House

2 Brompton Park Rhos on Sea **LL28 4TN** £495,000

Reference Number: RP3443