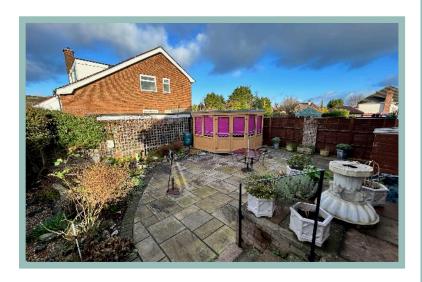

Outside the property is set within beautifully landscaped gardens with a new modern block paved drive with off road parking for around three cars and access to a garage and car port, laid to lawn with borders containing mature shrubs and trees. The property has the added benefit of two gardens either side of the property, the garden to the left is landscaped with a flagged patio area with a UPVC corner summerhouse surrounded by mature shrubs and trees, to the right of the property is a second sunny and landscaped garden, laid to lawn surrounded by a beech hedge with access to a shed.