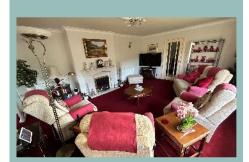

The accommodation on the ground floor briefly comprises, hallway with access to an integral garage and cloakroom, spacious lounge which leads through into the dining room with views over the garden, Modern fitted kitchen with integrated appliances, separate utility room with access to a store cupboard/pantry, large double bedroom with fitted wardrobes and views over the garden, modern bathroom, W.C and store cupboard. Upstairs is a feature landing, with access to a large double bedroom with fitted wardrobes, a second double bedroom which has a study leading off it with access to further room which could be used as a fourth bedroom with a walk in wardrobe.

# **Viewing**

By appointment. Contact:

tel: 01492 549178 email:rhosonsea@fletcherpoole.com web: <u>www.fletcherpoole.com</u>

Lounge

5.76m x 4.27m (18'11" x 14'0")

Kitchen

4.35m x 3.86m (14'3" x 12'8")

Dining Room