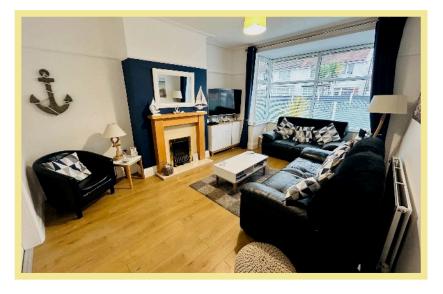

### Description

This immaculately presented three bedroom semidetached house is in a sought after area close to the local shops and amenities of Rhos on Sea, close to the beach and promenade.

This family home is well worth viewing to appreciate the open plan layout and space with its contemporary feel, yet retaining some original features throughout. The beautiful spacious open plan kitchen/diner flows into the lounge and has patio doors onto the enclosed paved rear patio area outside and makes a great entertaining space.

#### Lounge

5.21m x 3.63m (17'1" x 11'11")