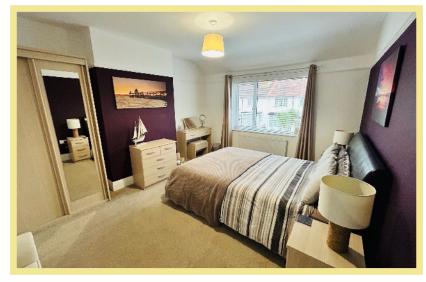

#### Bedroom One

4.25m x 3.63m (13'11" x 11'11")

#### Bedroom Two

3.65m x 3.63m (12'0"x 11'11")

#### Bedroom Three

3.02m x 2.24m (9'11" x 7'5")