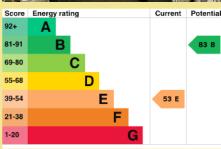

#### Directions

From the Rhos On Sea office turn left and proceed along Penrhyn Avenue, Hawthorne Avenue can be found at the fourth turning on the right.

Council Tax Band: "D"

Energy Performance Rating Band "E"