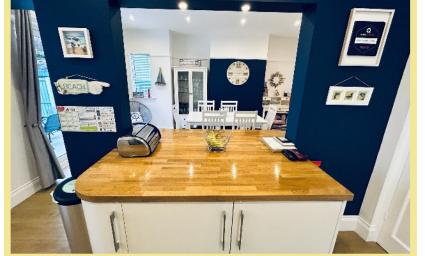

# Kitchen

3.91m x 2.31m (12'10" x 7'7")

#### Diner

5.15m x 3.63m (16'11" x 11'11")