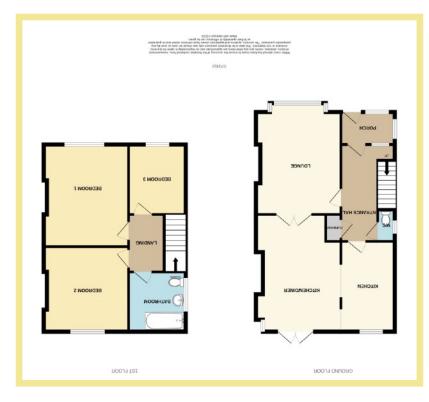

The accommodation in brief comprises of a porch, hallway with stained glass windows and door, w.c, lounge, open plan kitchen/diner, three bedrooms and family bathroom.

To the front of the house is a block-paved driveway with off road parking. To the rear there is an enclosed paved garden with seating area and shed.

#### Lounge

5.21m x 3.63m (17'1" x 11'11")

# Kitchen

3.91m x 2.31m (12'10" x 7'7")

#### Porch

2.29m x 1.40m (7'6" x 4'7")

#### Hallway

4.15m x 1.40m (13'8" x 4'7")

#### Diner

5.15m x 3.63m (16'11" x 11'11")

#### W.C.

1.36m x 0.70m (4'6" x 2'4")

#### Bedroom One

4.25m x 3.63m (13'11" x 11'11")

#### Bedroom Two

3.65m x 3.63m (12'0"x 11'11")

#### Bedroom Three

3.02m x 2.24m (9'11" x 7'5")

#### Bathroom

2.55m x 2.43m (8'4" x 8'0")