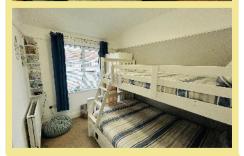

#### Bedroom One

4.25m x 3.63m (13'11" x 11'11")

#### Bedroom Two

3.65m x 3.63m (12'0"x 11'11")

#### Bedroom Three

3.02m x 2.24m (9'11" x 7'5")