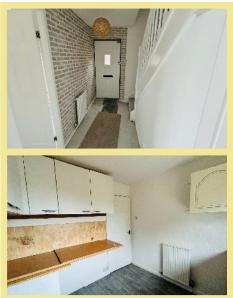

# Lounge

5.24m x 3.70m (17'2" x 12'2")

Kitchen

2.73m x 2.56m (9'0" x 8'5")

Bedroom One

5.25m x 2.89m (17'3" x 9'6")