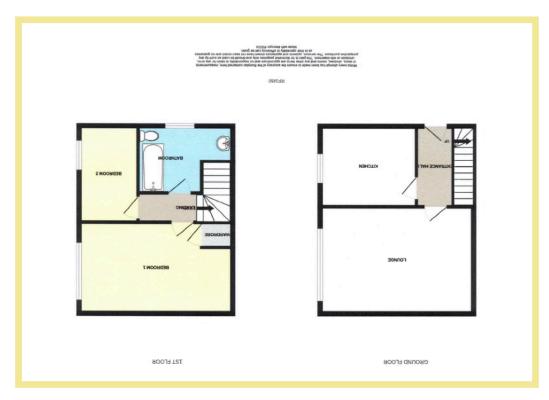

# Lounge

5.24m x 3.70m (17'2" x 12'2")

Kitchen

2.73m x 2.56m (9'0" x 8'5")

Bedroom One

5.25m x 2.89m (17'3" x 9'6")

### **Bedroom Two**

3.30m x 2.02m (10'10" x 6'8")

Bathroom

2.67m x 2.33m (8'9" x 7'8")