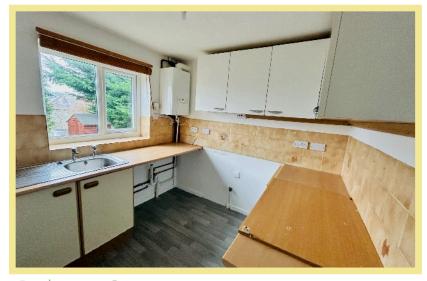

# Lounge

5.24m x 3.70m (17'2" x 12'2")

Kitchen

2.73m x 2.56m (9'0" x 8'5")

Bedroom One

5.25m x 2.89m (17'3" x 9'6")