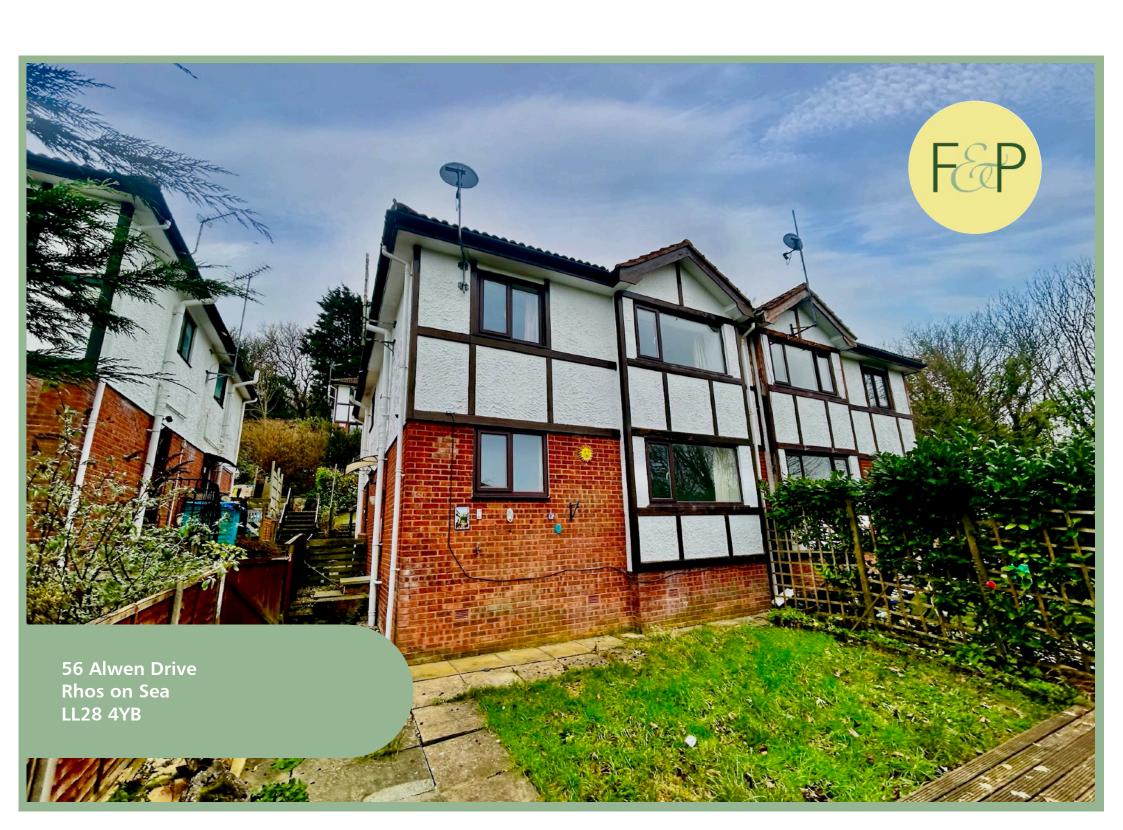

# Two Bedroom Quadrant House Situated In A Convenient Location

# Description

This two-bedroom quadrant house is situated in a convenient location in Rhos on Sea. The accommodation comprises hall, lounge, kitchen, two bedrooms and bathroom. There are two allocated parking spaces. The property benefits from upvc double glazing and gas central heating and viewing is highly recommended to appreciate the location and far reaching views.

Council Tax Band: "C" (provided on www.voa.gov.uk)

Energy Performance Rating Band C

2 Bedroom Quadrant House

56 Alwen Drive Rhos on Sea LL28 4YB

£159,950

Reference Number: RP3460 15/01/2024

Fletcher & Poole, 1A, Penrhyn Avenue Rhos-on-Sea 1128 4PS