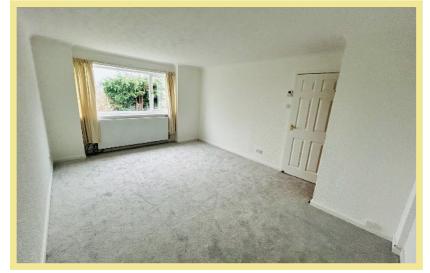

# Lounge

5.24m x 3.70m (17'2" x 12'2")

Kitchen

2.73m x 2.56m (9'0" x 8'5")

Bedroom One

5.25m x 2.89m (17'3" x 9'6")