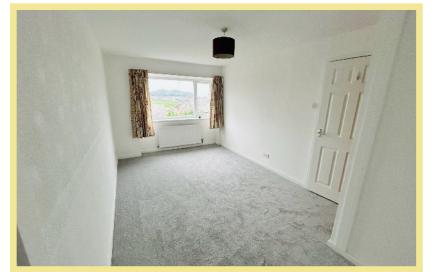

# Lounge

5.24m x 3.70m (17'2" x 12'2")

Kitchen

2.73m x 2.56m (9'0" x 8'5")

Bedroom One

5.25m x 2.89m (17'3" x 9'6")