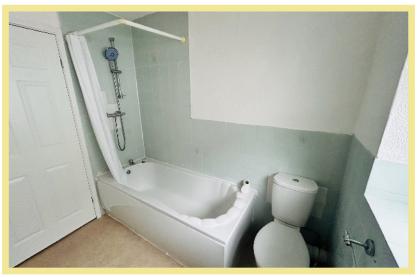

### **Bedroom Two**

3.30m x 2.02m (10'10" x 6'8")

Bathroom

2.67m x 2.33m (8'9" x 7'8")