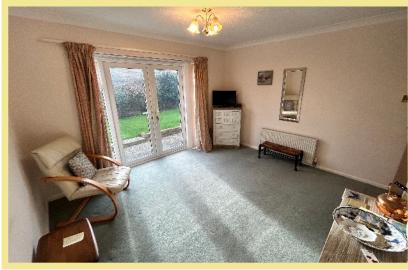

eparate w.c. The loft is partly boarded. The rear garden is mainly laid to lawn with well established plants and shrubs with a paved seating area. Beyond the main garden there is an additional "secret garden" which overlooks the park at the rear. To the front there is off road parking. The garage can be accessed from both the front and through a door at the rear.

- ✓ SPACIOUS THREE BEDROOM DETACHED BUNGALOW
- ✓ WITHIN WALKING DISTANCE OF ANGEL BAY, THE PROMENADE & BEACH
- ✓ SOUGHT AFTER LOCATION ON THE PENRHYN BEACH ESTATE
- ✓ OFF ROAD PARKING & GARAGE
- √ NO CHAIN

## Lounge/Diner

5.44m x 3.63m (17'10" x 11'11")



# Kitchen

3.40m x 2.75m (11'2" x 9'0")



W.C.

2.25m x 0.81m (7'5" x 2'8")

#### Bathroom

2.38m x 1.64m (7'10" x 5'5")



#### Bedroom One

3.78m x 3.52m (12'5" x 11'7")



#### Bedroom Two

3.53m x 3.36m (11'7" x 11'0")

#### Bedroom Three

3.01m x 2.87m (9'11" x 9'5")

#### Garage

5.70m x 2.63m (18'8" x 8'8")

#### Location

The property is conveniently located in Penrhyn Bay close to the local shops and other amenities, close to the golf course. The Victorian resort of Llandudno is approximately three miles distance.

#### Directions

From the Rhos on Sea office turn towards the Promenade, turn left onto the Promenade, continue along this road passing the golf course on the left, turn right onto Penrhyn Beach Estate, left onto Penrhyn Beach West and then Lon Mynach is fourth on the right.

Council Tax Band: "E" (provided on www.voa.gov.uk)

Energy Performance Rating Band D

3 Bedroom Detached Bungalow

14 Lon Mynach **Penrhyn Bay LL30 3PY** 

£309,950