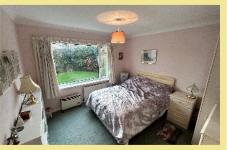

#### Bedroom One

3.78m x 3.52m (12'5" x 11'7")

#### Bedroom Two

3.53m x 3.36m (11'7" x 11'0")

#### Bedroom Three

3.01m x 2.87m (9'11" x 9'5")