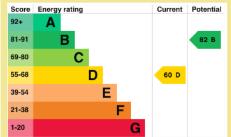

Council Tax Band: "E" (provided on www.voa.gov.uk)

Energy Performance Rating Band D

3 Bedroom Detached Bungalow

14 Lon Mynach **Penrhyn Bay LL30 3PY** 

£309,950

Reduced From £324,950 **NO CHAIN** 

Reference Number: RP3476