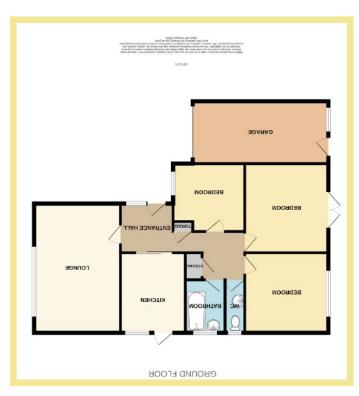

## Description

A spacious three bedroom detached bungalow situated on the popular Penrhyn Beach Estate.

Walking distance to Angel Bay, The Promenade, beach and all the local shops and amenities that Penrhyn Bay has to offer. The accommodation briefly comprises of: entrance hallway, large lounge/diner, kitchen, three double bedrooms, the master bedroom benefitting from patio doors out onto the garden, bathroom and separate w.c. The loft is partly boarded. The rear garden is mainly laid to lawn with well established plants and shrubs with a paved seating area. Beyond the main garden there is an additional "secret garden" which overlooks the park at the rear. To the front there is off road parking. The garage can be accessed from both the front and through a door at the rear.

## Lounge/Diner

5.44m x 3.63m (17'10" x 11'11")

# Kitchen

3.40m x 2.75m (11'2" x 9'0")

W.C.

2.25m x 0.81m (7'5" x 2'8")

#### Bathroom

2.38m x 1.64m (7'10" x 5'5")

#### Bedroom One

3.78m x 3.52m (12'5" x 11'7")

#### Bedroom Two

3.53m x 3.36m (11'7" x 11'0")

#### Bedroom Three

3.01m x 2.87m (9'11" x 9'5")

#### Garage

5.70m x 2.63m (18'8" x 8'8")