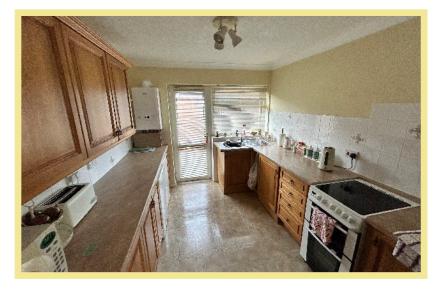

rge lounge/diner, kitchen, three double bedrooms, the master bedroom benefitting from patio doors out onto the garden, bathroom and separate w.c. The loft is partly boarded. The rear garden is mainly laid to lawn with well established plants and shrubs with a paved seating area. Beyond the main garden there is an additional "secret garden" which overlooks the park at the rear. To the front there is off road parking. The garage can be accessed from both the front and through a door at the rear.

- ✓ SPACIOUS THREE BEDROOM DETACHED BUNGALOW
- ✓ WITHIN WALKING DISTANCE OF ANGEL BAY, THE PROMENADE & BEACH
- ✓ SOUGHT AFTER LOCATION ON THE PENRHYN BEACH ESTATE
- ✓ OFF ROAD PARKING & GARAGE
- √ NO CHAIN

## Lounge/Diner

5.44m x 3.63m (17'10" x 11'11")



# Kitchen

3.40m x 2.75m (11'2" x 9'0")



W.C.

2.25m x 0.81m (7'5" x 2'8")

#### Bathroom

2.38m x 1.64m (7'10" x 5'5")



#### Bedroom One

3.78m x 3.52m (12'5" x 11'7")



#### Bedroom Two

3.53m x 3.36m (11'7" x 11'0")

#### Bedroom Three

3.01m x 2.87m (9'11" x 9'5")

#### Garage

5.70m x 2.63m (18'8" x 8'8")

#### Location

The property is conveniently located in Penrhyn Bay close to the local shops and other amenities, close to the golf course. The Victorian resort of Llandudno is approximately three miles distance.

#### Directions

From the Rhos on Sea office turn towards the Promenade, turn left onto the Promenade, continue along this road passing the golf course on the left, turn right onto Penrhyn Beach Estate, left onto Penrhyn Beach West and then Lon Mynach is fourth on the right.

Council Tax Band: "E" (provided o