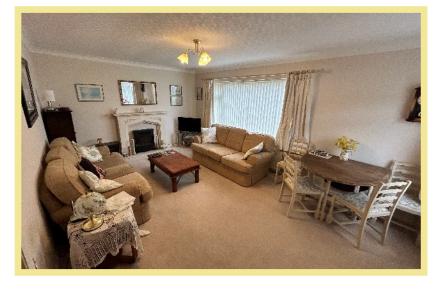

briefly comprises of: entrance hallway, large lounge/diner, kitchen, three double bedrooms, the master bedroom benefitting from patio doors out onto the garden, bathroom and separate w.c. The loft is partly boarded. The rear garden is mainly laid to lawn with well established plants and shrubs with a paved seating area. Beyond the main garden there is an additional "secret garden" which overlooks the park at the rear. To the front there is off road parking. The garage can be accessed from both the front and through a door at the rear.

- ✓ SPACIOUS THREE BEDROOM DETACHED BUNGALOW
- ✓ WITHIN WALKING DISTANCE OF ANGEL BAY, THE PROMENADE & BEACH
- ✓ SOUGHT AFTER LOCATION ON THE PENRHYN BEACH ESTATE
- ✓ OFF ROAD PARKING & GARAGE
- √ NO CHAIN

## Lounge/Diner

5.44m x 3.63m (17'10" x 11'11")



# Kitchen

3.40m x 2.75m (11'2" x 9'0")



W.C.

2.25m x 0.81m (7'5" x 2'8")

#### Bathroom

2.38m x 1.64m (7'10" x 5'5")



#### Bedroom One

3.78m x 3.52m (12'5" x 11'7")



#### Bedroom Two

3.53m x 3.36m (11'7" x 11'0")

#### Bedroom Three

3.01m x 2.87m (9'11" x 9'5")

#### Garage

5.70m x 2.63m (18'8" x 8'8")

#### Location

The property is conveniently located in Penrhyn Bay close to the local shops and other amenities, close to the golf course. The Victorian resort of Llandudno is approximately three miles distance.

#### Directions

From the Rhos on Sea office turn towards the Promenade, turn left onto the Promenade, continue along this road passing the golf course on the left, turn right onto Penrhyn Beach Estate, left onto Penrhyn Beach West and then Lon Mynach is fourth on th