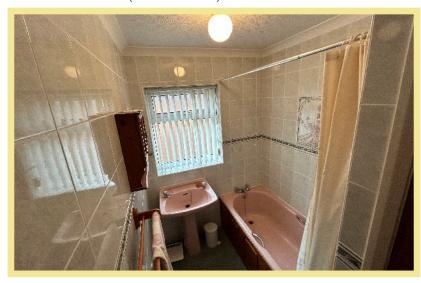

rom patio doors out onto the garden, bathroom and separate w.c. The loft is partly boarded. The rear garden is mainly laid to lawn with well established plants and shrubs with a paved seating area. Beyond the main garden there is an additional "secret garden" which overlooks the park at the rear. To the front there is off road parking. The garage can be accessed from both the front and through a door at the rear.

- ✓ SPACIOUS THREE BEDROOM DETACHED BUNGALOW
- ✓ WITHIN WALKING DISTANCE OF ANGEL BAY, THE PROMENADE & BEACH
- ✓ SOUGHT AFTER LOCATION ON THE PENRHYN BEACH ESTATE
- ✓ OFF ROAD PARKING & GARAGE
- √ NO CHAIN

## Lounge/Diner

5.44m x 3.63m (17'10" x 11'11")



# Kitchen

3.40m x 2.75m (11'2" x 9'0")



W.C.

2.25m x 0.81m (7'5" x 2'8")

#### Bathroom

2.38m x 1.64m (7'10" x 5'5")



#### Bedroom One

3.78m x 3.52m (12'5" x 11'7")



#### Bedroom Two

3.53m x 3.36m (11'7" x 11'0")

#### Bedroom Three

3.01m x 2.87m (9'11" x 9'5")

#### Garage

5.70m x 2.63m (18'8" x 8'8")

#### Location

The property is conveniently located in Penrhyn Bay close to the local shops and other amenities, close to the golf course. The Victorian resort of Llandudno is approximately three miles distance.

#### Directions

From the Rhos on Sea office turn towards the Promenade, turn left onto the Promenade, continue along this road passing the golf course on the left, turn right onto Penrhyn Beach Estate, left onto Penrhyn Beach West and then Lon Mynach is fourth on the right.

Council Tax Band: "E" (provided on www.voa.gov.uk)

Energy Performance Rating Band D

3 Bedroom Detached Bungalow