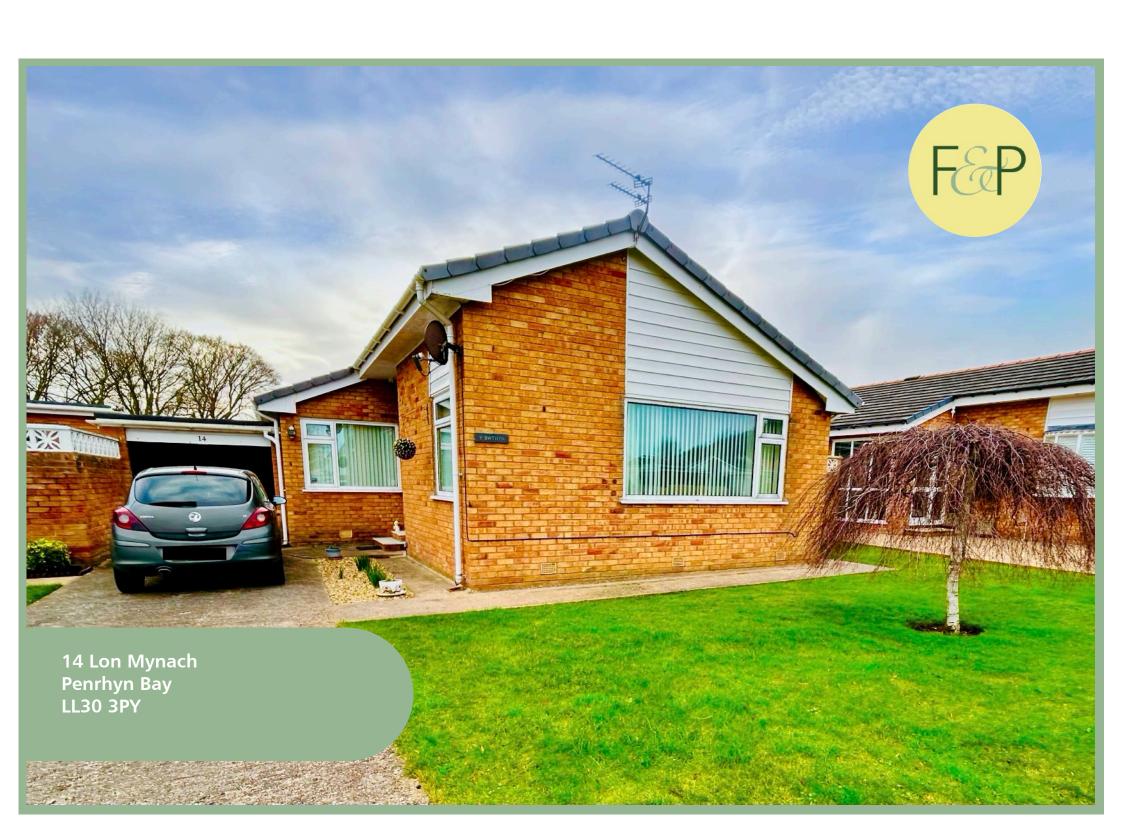

# Three Bedroom Detached Bungalow Situated In A Sought After Location

## Description

A spacious three bedroom detached bungalow situated on the popular Penrhyn Beach Estate.

Walking distance to Angel Bay, The Promenade, beach and all the local shops and amenities that Penrhyn Bay has to offer. The accommodation briefly comprises of: entrance hallway, large lounge/diner, kitchen, three double bedrooms, the master bedroom benefitting from patio doors out onto the garden, bathroom and separate w.c. The loft is partly boarded. The rear garden is mainly laid to lawn with well established plants and shrubs with a paved seating area. Beyond the main garden there is an additional "secret garden" which overlooks the park at the rear. To the front there is off road parking. The garage can be accessed from both the front and through a door at the rear.

- ✓ SPACIOUS THREE BEDROOM DETACHED BUNGALOW
- ✓ WITHIN WALKING DISTANCE OF ANGEL BAY, THE PROMENADE & BEACH
- ✓ SOUGHT AFTER LOCATION ON THE PENRHYN BEACH ESTATE
- ✓ OFF ROAD PARKING & GARAGE
- √ NO CHAIN