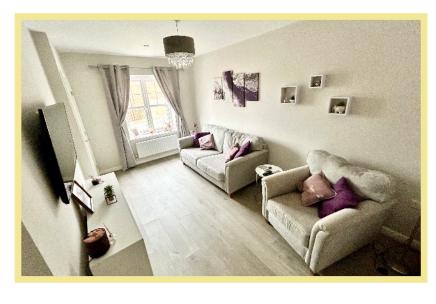

m semi detached house on the modern development of Bryn y Mor. Situated in a sought after location close to the amenities of Old Colwyn.

The accommodation on the ground floor briefly comprises of entrance, w.c, lounge, modern fitted kitchen with integrated appliances and with french doors onto a patio seating area and steps up to a raised garden laid to lawn. To the first floor there are two double bedrooms and a bathroom

The property benefits from UPVC double glazing and gas central heating

To the front of the property there is off road parking and a garden laid to lawn

- ✓ BEAUTIFULLY PRESENTED MODERN

  TWO BEDROOM SEMI DETACHED

  HOUSE
- ✓ OFF ROAD PARKING
- ✓ SITUATED ON A MODERN DEVELOPMENT
- ✓ IN A SOUGHT AFTER LOCATION
- √ NO CHAIN

#### Lounge

4.96m x 2.69m (16'3" x 8'10")



#### Kitchen

3.91m x 3.60m (12'10" x 11'10")



#### W.C.

1.45m x 1.11m (4'9" x 3'8")

#### Bedroom One

3.93m x 3.33m (12'11" x 10'11")



#### Bedroom Two

3.91m x 2.67m (12'10"x 8'9")

#### Bathroom

1.94m x 1.86m (6'5" x 6'2")



#### Location

The property is located on the outskirts of Old Colwyn with its local shops and other facilities. Eirias Park is close by and the beach is only 0.5 miles away. The larger resort town of Colwyn Bay with its larger shops is approximately two mile distance. The A55 dual carriageway is close by for easy access to Chester and the motorways beyond.

#### Directions

From the Rhos On Sea office turn right onto the Promenade and first right onto Rhos Road (B5116) Continue to the traffic lights and turn left onto Brompton Avenue (B5115) Continue goin