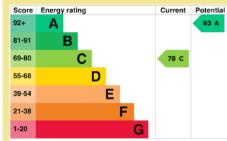

Council Tax Band: "C" (provided on <a href="www.voa.gov.uk">www.voa.gov.uk</a>)

Energy Performance Rating Band "C"

2 Bedroom Semi Detached House

72 Bryn Y Mor Old Colwyn LL29 8UO

£199,950

Reduced From £209,950 NO CHAIN