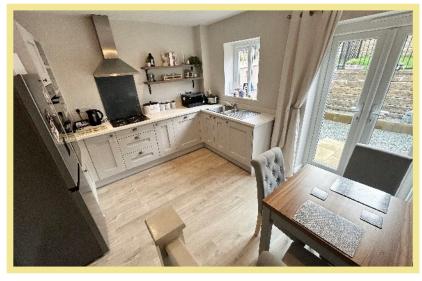

### Description

A beautifully presented two bedroom semi detached house on the modern development of Bryn y Mor. Situated in a sought after location close to the amenities of Old Colwyn.

The accommodation on the ground floor briefly comprises of entrance, w.c, lounge, modern fitted kitchen with integrated appliances and with french doors onto a patio seating area and steps up to a raised garden laid to lawn. To the first floor there are two double bedrooms and a bathroom

#### Kitchen

3.91m x 3.60m (12'10" x 11'10")