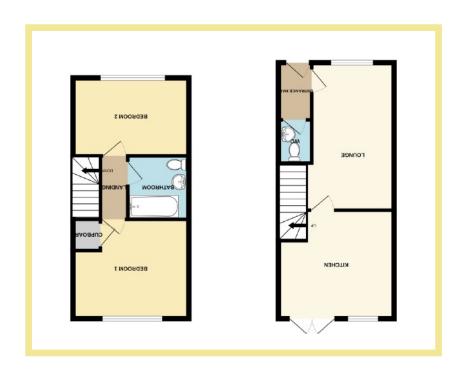

### Description

A beautifully presented two bedroom semi detached house on the modern development of Bryn y Mor. Situated in a sought after location close to the amenities of Old Colwyn.

The accommodation on the ground floor briefly comprises of entrance, w.c, lounge, modern fitted kitchen with integrated appliances and with french doors onto a patio seating area and steps up to a raised garden laid to lawn. To the first floor there are two double bedrooms and a bathroom

#### Lounge

4.96m x 2.69m (16'3" x 8'10")

#### Kitchen

3.91m x 3.60m (12'10" x 11'10")

#### W.C.

1.45m x 1.11m (4'9" x 3'8")

#### Bedroom One

3.93m x 3.33m (12'11" x 10'11")

#### Bedroom Two

3.91m x 2.67m (12'10"x 8'9")

#### Bathroom

1.94m x 1.86m (6'5" x 6'2")