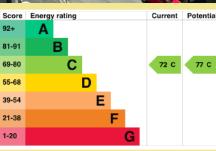

#### **Directions**

From the Rhos On Sea office turn left down Penrhyn Avenue, Rhos Parade can be found across the road.

Council Tax Band: "C" (provided on www.voa.gov.uk)

Energy Performance Rating Band C