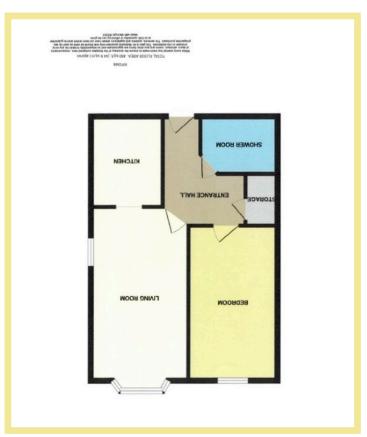

# Description

Situated in the centre of Rhos on Sea village this one bedroom second floor apartment is well worth viewing to appreciate the location with only a short walk to the promenade. The well maintained property has a secure communal entrance and allocated parking space. This beautifully presented apartment comprises of an entrance hallway with the storage cupboard, lounge/diner which leads into the modern kitchen, one bedroom and modern shower room. There is UPVC double glazing and electric heating.

## **Entrance Hallway**

3.26m x 2.49m (10'8" x 8'2")

### Lounge

5.20m x 2.93m (17'1" x 9'8")

#### Kitchen

2.71m x 2.14m (8'11" x 7'0")

#### Bedroom

4.62m x 2.67m (15'2" x 8'9")

#### **Shower Room**

2.11m x 1.95m (6'11"x 6'5")