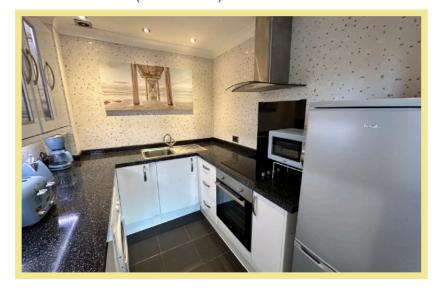

escription

Situated in the centre of Rhos on Sea village this one bedroom second floor apartment is well worth viewing to appreciate the location with only a short walk to the promenade. The well maintained property has a secure communal entrance and allocated parking space. This beautifully presented apartment comprises of an entrance hallway with the storage cupboard, lounge/diner which leads into the modern kitchen, one bedroom and modern shower room. There is UPVC double glazing and electric heating.

- ✓ BEAUTIFULLY PRESENTED ONE BEDROOM SECOND FLOOR APARTMENT
- ✓ SITUATED CLOSE TO LOCAL AMENITIES
- ✓ ALLOCATED PARKING SPACE
- **✓ NO CHAIN**

## **Entrance Hallway**

3.26m x 2.49m (10'8" x 8'2")

### Lounge

5.20m x 2.93m (17'1" x 9'8")



#### Kitchen

2.71m x 2.14m (8'11" x 7'0")



#### Bedroom

4.62m x 2.67m (15'2" x 8'9")



#### **Shower Room**

2.11m x 1.95m (6'11"x 6'5")



#### Location

The property is located in the popular coastal resort of Rhos On Sea with its wealth of local shops and other facilities. The larger resorts of Llandudno and Colwyn Bay are approximately 3 miles and 1 mile respectively and it is conveniently located for easy access to the A55 dual carriageway for Chester and the motorways beyond, also the main rail line Holyhead to Euston

#### **Directions**

From the Rhos On Sea office turn left down Penrhyn Avenue, Rhos Parade can be found across the road.

Council Tax Band: "C" (provided on www.voa.gov.uk)

Energy Performance Rating Band C

NB. The apartment is leasehold

1 Bedroom Second Floor Apartment

4b, Rhos Parade Penrhyn Avenue Rh