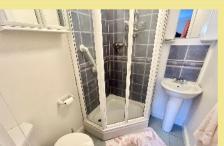

# Ensuite

1.79m x 1.33m (5′10″ x 4′5″)

#### Bathroom

2.37m x 1.83m (7'10" x 6'0")