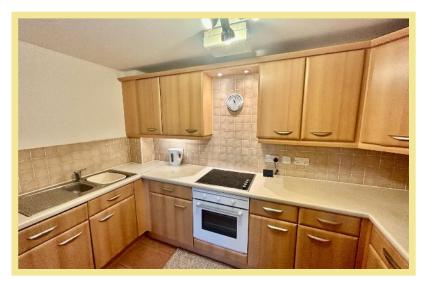

ect over Rhos Park. There is a secure communal entrance with stairs or lift to the apartment which comprises of entrance hall, inner hallway, open plan lounge/kitchen/diner with French doors giving access to a balcony, two bedrooms, the master benefitting from an ensuite shower room and bathroom. There is UPVC double glazing and storage heaters. Outside to the rear is an allocated parking space and access to the building. Viewing is essential to appreciate the spacious layout and location this property has to offer.

- ✓ WELL PRESENTED TWO BEDROOM FIRST FLOOR APARTMENT
- ✓ SEA FRONT LOCATION CLOSE TO THE LOCAL SHOPS AND AMENITIES
- ✓ BALCONY WITH VIEWS OVER RHOS PARK
- ✓ ALLOCATED PARKING
- √ NO CHAIN

#### Lounge

4.74m x 4.55m (15'7" x 14'11")



# Kitchen

2.72m x 1.85m (8'11" x 6'1")



## Bedroom One

5.09m x 3.71m (16'9" x 12'2")



# Ensuite

1.79m x 1.33m (5′10″ x 4′5″)

#### Bedroom Two

4.33m x 2.35m (14'3" x 7'9")

#### Bathroom

2.37m x 1.83m (7'10" x 6'0")



#### Location

The property is located in the popular coastal resort of Rhos On Sea with its wealth of local shops and other facilities. The larger resorts of Llandudno and Colwyn Bay are approximately 3 miles and one mile respectively and it is conveniently located for easy access to the A55 dual carriageway for Chester and the motorways beyond, also the main rail line holyhead to Euston.

#### Directions

From the Rhos On Sea office turn right towards the Promenade, left onto the Promenade where St Trillo's Court can be found after a short distance on the left.

Council Tax Band: "D" (provided on <u>www.