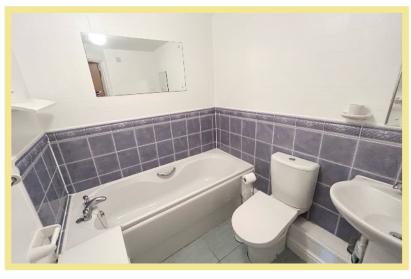

# Ensuite

1.79m x 1.33m (5′10″ x 4′5″)

#### Bathroom

2.37m x 1.83m (7'10" x 6'0")