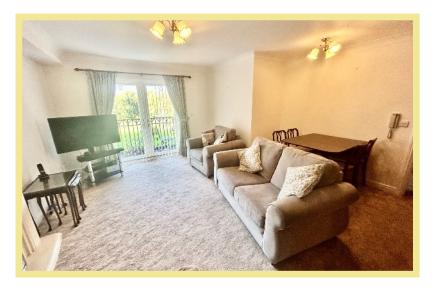

#### Description

This modern purpose built two-bedroom apartment is situated on the sea front in Rhos on Sea, close to all local amenities and with a pleasant aspect over Rhos Park. There is a secure communal entrance with stairs or lift to the apartment which comprises of entrance hall, inner hallway, open plan lounge/kitchen/diner with French doors giving access to a balcony, two bedrooms, the master benefitting from an ensuite shower room and bathroom. There is UPVC double glazing and storage heaters. Outside to the rear is an allocated parking space and access to the building. Viewing is essential to appreciate the spacious layout and location this property has to offer.

#### Lounge

4.74m x 4.55m (15'7" x 14'11")