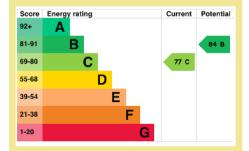

#### Directions

From the Rhos On Sea office turn right towards the Promenade, left onto the Promenade where St Trillo's Court can be found after a short distance on the left.

Council Tax Band: "D" (provided on <u>www.voa.gov.uk</u>) Energy Performance Rating Band C