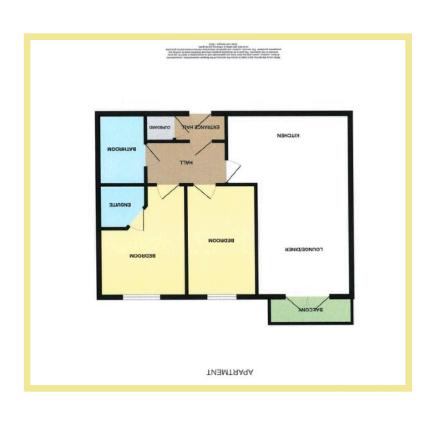

#### Description

This modern purpose built two-bedroom apartment is situated on the sea front in Rhos on Sea, close to all local amenities and with a pleasant aspect over Rhos Park. There is a secure communal entrance with stairs or lift to the apartment which comprises of entrance hall, inner hallway, open plan lounge/kitchen/diner with French doors giving access to a balcony, two bedrooms, the master benefitting from an ensuite shower room and bathroom. There is UPVC double glazing and storage heaters. Outside to the rear is an allocated parking space and access to the building. Viewing is essential to appreciate the spacious layout and location this property has to offer.

#### Lounge

4.74m x 4.55m (15'7" x 14'11")

# Kitchen

2.72m x 1.85m (8'11" x 6'1")

## Bedroom One

5.09m x 3.71m (16'9" x 12'2")

# Ensuite

1.79m x 1.33m (5′10″ x 4′5″)

#### Bedroom Two

4.33m x 2.35m (14'3" x 7'9")

#### Bathroom

2.37m x 1.83m (7'10" x 6'0")