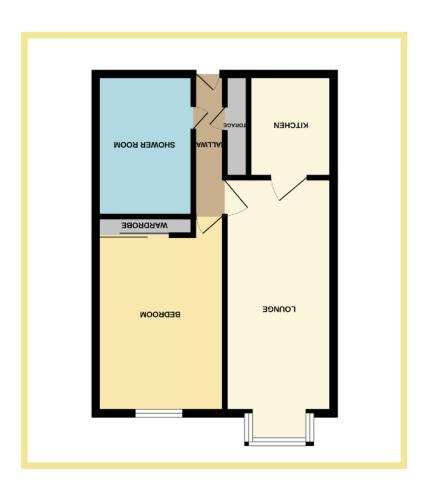

## Description

This one-bedroom ground floor retirement apartment is part of Penrhyn Park which is situated close to the centre of Rhos on Sea village and all its amenities, a local bus route and only a short walk to the promenade. For people over 55 there is a site manager and newly formed residents' association, a secure communal entrance with security intercom system, lift to all floors, careline pull cord system, communal lounge, and laundry room. The well-planned accommodation comprises of entrance hallway, storage cupboard, shower room, large bedroom with fitted wardrobes, large lounge with bay window with views over the park and modern kitchen. Outside there are communal gardens and seating area. Viewing is essential to appreciate the location and condition this property has to offer.

- ✓ WELL PRESENTED ONE BEDROOM GROUND FLOOR RETIREMENT APARTMENT
- ✓ SITUATED CLOSE TO THE CENTRE OF RHOS ON SEA VILLAGE, PROMENADE & BUS ROUTE
- ✓ NO CHAIN

Lounge/Diner

3.19m x 4.97m (10'6" x 16'4")

## Kitchen

1.80m x 2.20m (5'11" x 7'3")

#### Bedroom

2.76m x 4.20m (9'1" x 13'10")

Shower Room

4.41m x 2.07m (14'6" x 6'10")