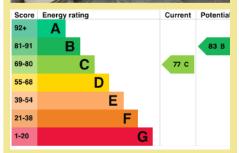

Ground rent every 6 months is £264.61

Allocated parking is £25 every 6 months, communal parking is free on a first come first served basis.

Council Tax Band: "B" (provided on www.voa.gov.uk) Energy Efficiency Rating Band: C