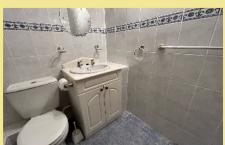

#### Bedroom

2.76m x 4.20m (9'1" x 13'10")

Shower Room

4.41m x 2.07m (14'6" x 6'10")