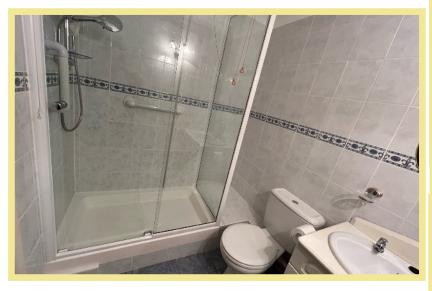

#### Bedroom

2.76m x 4.20m (9'1" x 13'10")

Shower Room

4.41m x 2.07m (14'6" x 6'10")