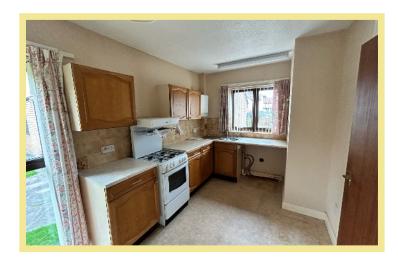

ommodation comprises of entrance hallway, kitchen, lounge with sliding doors out into rear garden, two good-sized bedrooms, one of which benefits from fitted wardrobes and storage cupboard. To the rear of the property is a large garden with a flagged patio area. To the front of the property is access to a garage and off-road parking. Viewing is essential to appreciate the spacious layout, location, and rear garden this property has to offer.

- ✓ WELL PRESENTED TWO BEDROOM GROUND FLOOR APARTMENT
- ✓ SITUATED CLOSE TO THE LOCAL SHOPS, SCHOOLS, AMENITIES AND TRANSPORT LINKS
- ✓ SHORT WALK FROM SEA FRONT & **PROMENADE**
- ✓ BENEFITTING FROM OFF ROAD PARKING, GARAGE AND ENCLOSED REAR GARDEN
- √ NO CHAIN

#### Lounge

4.47 x 3.62m (14'8" x 11'11")



#### Kitchen

4.36m x 2.55m (14'4" x 8'5')



# Bedroom Two

4.03m x 1.87m (13'3" x 6'2")

#### Bedroom One

3.63m x 2.90m (11'11" x 9'6")



#### Bathroom

2.21m x 2.05m (7'3" x 6'9")



5.45m x 2.81m (17'11" x 9'3")

### Location

Rhos on Sea is a very popular seaside resort famous for its shops and amenities. It is located between the larger resorts of Colwyn Bay and Llandudno and is also close to the A55 dual carriageway for easy access to Chester and the motorways beyond.

From the Rhos On Sea office turn left down Penrhyn Avenue, continue along past the cricket club on the left, Pine Grove is on the left-hand side before Church Road, Pine Grove Court is left off Pine Grove.

Maintenance fees are £285 every six months.

2 Bedroom **Ground Floor Apartment** 

Flat 5, Pine Grove Court Rhos On Sea **LL28 4NZ** 

£139,950

#### **N