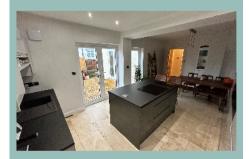

#### Description

A beautifully presented and spacious character four bedroom semi detached house, situated in a sought-after location at the top of Cayley promenade and only a short walk to Rhos on Sea village and the beach. The property has been recently refurbished by the current owners to a high standard throughout to include a new modern open plan/kitchen diner with a fully fitted wren kitchen and feature island with induction hob and integrated appliances, a modern contemporary downstairs shower room, upstairs there is a modern contemporary family bathroom with roll top bath, redecorated with new carpets, new front door, partial new windows, with landscaped gardens to the front and rear. The property also benefits from UPVC double glazing and gas CH and viewing is highly recommended, to appreciate the spacious layout, presentation throughout, modern open plan kitchen/diner and location. The accommodation on the ground floor briefly comprises, porch, large hallway with feature window, spacious lounge with bay window, a second lounge/snug with French doors onto the rear garden, a modern open plan kitchen/diner, internal hallway which leads through to a modern showroom and separate utility with access to the rear garden. Upstairs is a landing, master bedroom to the front, an L shaped double bedroom with dual aspect windows over the rear garden, a third double bedroom to the rear and a single bedroom/office to the front, there is also access to a spacious modern contemporary family bathroom. Outside to the front is a block paved driveway with off road parking for around six cars with double gates providing access to the rear garden. The rear garden is enclosed with fenced borders, with a patio area laid to chippings of the kitchen/diner with raised planters, a further area is laid to lawn with a timber decked area to the bottom of the garden, with double gates providing further access to a block paved driveway with further off-road parking with access to an extended single garage. Under the property there is also access to a small basement which is being used for storage.

4.68m x 3.70m (15'4" x 12'2")

Lounge 2

4.70m x 3.30m (15'5" x 10'10")

Kitchen/Diner

6.24m x 3.66m (20'6" x 12'0")

Rear Hallway

2.70m x 2.60m (8'11" x 8'6") Maximum

Cupboard