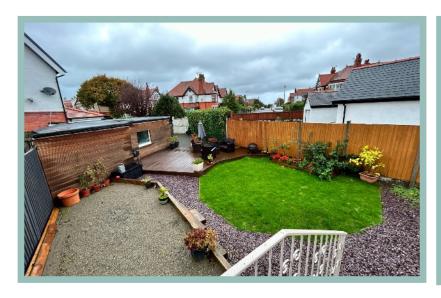

#### Description

A beautifully presented and spacious character four bedroom semi detached house, situated in a sought-after location at the top of Cayley promenade and only a short walk to Rhos on Sea village and the beach. The property has been recently refurbished by the current owners to a high standard throughout to include a new modern open plan/kitchen diner with a fully fitted wren kitchen and feature island with induction hob and integrated appliances, a modern contemporary downstairs shower room, upstairs there is a modern contemporary family bathroom with roll top bath, redecorated with new carpets, new front door, partial new windows, with landscaped gardens to the front and rear. The property also benefits from UPVC double glazing and gas CH and viewing is highly recommended, to appreciate the spacious layout, presentation throughout, modern open plan kitchen/diner and location. The accommodation on the ground floor briefly comprises, porch, large hallway with feature window, spacious lounge with bay window, a second lounge/snug with French doors onto the rear garden, a modern open plan kitchen/diner, internal hallway which leads through to a modern showroom and separate utility with access to the rear garden. Upstairs is a landing, master bedroom to the front, an L shaped double bedroom with dual aspect windows over the rear garden, a third double bedroom to the rear and a single bedroom/office to the front, there is also access to a spacious modern contemporary family bathroom. Outside to the front is a block paved driveway with off road parking for around six cars with double gates providing access to the rear garden. The rear garden is enclosed with fenced borders, with a patio area laid to chippings of the kitchen/diner with raised planters, a further area is laid to lawn with a timber decked area to the bottom of the garden, with double gates providing further access to a block paved driveway with further off-road parking with access to an extended single garage. Under the property there is also access to a small basement which is being used for storage.

- ✓ BEAUTIFULLY PRESENTED AND FULLY REFURBISHED 4 BEDROOM SEMI DETACHED HOUSE
- ✓ SITUATED IN A SOUGHT AFTER LOCATION CLOSE TO THE VILLAGE AND PROMENADE
- ✓ FULLY REFURBISHED THROUH OUT WITH MODERN OPEN PLAN KITCHEN/DINER & TWO LOUNGES
- ✓ LANDSCAPED GARDENS WITH A DECKED AND PRIVATE PATIO AREA TO THE REAR
- ✓ OFF ROAD PARKING WITH ACCESS TO A GARAGE TO THE REAR