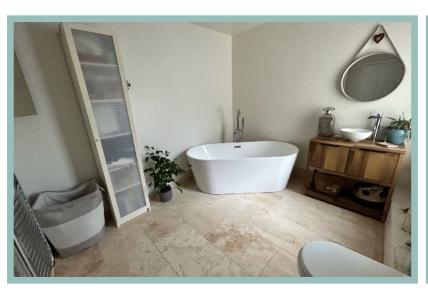

0.92m x 0.50m (3'1" x 1'8")

Utility

3.15m x 2.25m (10'4" x 7'5")

Shower Room

1.96m x 1.69m (6'5" x 5'7")

Bathroom

3.32m x 2.61m (10'11" x 8'7")

Bedroom One