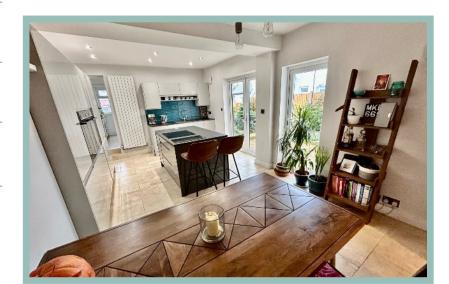

#### Description

A beautifully presented and spacious character four bedroom semi detached house, situated in a sought-after location at the top of Cayley promenade and only a short walk to Rhos on Sea village and the beach. The property has been recently refurbished by the current owners to a high standard throughout to include a new modern open plan/kitchen diner with a fully fitted wren kitchen and feature island with induction hob and integrated appliances, a modern contemporary downstairs shower room, upstairs there is a modern contemporary family bathroom with roll top bath, redecorated with new carpets, new front door, partial new windows, with landscaped gardens to the front and rear. The property also benefits from UPVC double glazing and gas CH and viewing is highly recommended, to appreciate the spacious layout, presentation throughout, modern open plan kitchen/diner and location. The accommodation on the ground floor briefly comprises, porch, large hallway with feature window, spacious lounge with bay window, a second lounge/snug with French doors onto the rear garden, a modern open plan kitchen/diner, internal hallway which leads through to a modern showroom and separate utility with access to the rear garden. Upstairs is a landing, master bedroom to the front, an L shaped double bedroom with dual aspect windows over the rear garden, a third double bedroom to the rear and a single bedroom/office to the front, there is also access to a spacious modern contemporary family bathroom. Outside to the front is a block paved driveway with off road parking for around six cars with double gates providing access to the rear garden. The rear garden is enclosed with fenced borders, with a patio area laid to chippings of the kitchen/diner with raised planters, a further area is laid to lawn with a timber decked area to the bottom of the garden, with double gates providing further access to a block paved driveway with further off-road parking with access to an extended single garage. Under the property there is also access to a small basement which is being used for storage.

4.68m x 3.70m (15'4" x 12'2")

Lounge 2

4.70m x 3.30m (15'5" x 10'10")

Kitchen/Diner

6.24m x 3.66m (20'6" x 12'0")

Rear Hallway

2.70m x 2.60m (8'11" x 8'6") Maximum

Cupboard