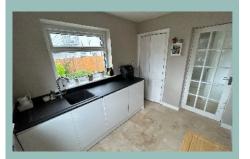

#### Description

A beautifully presented and spacious character four bedroom semi detached house, situated in a sought-after location at the top of Cayley promenade and only a short walk to Rhos on Sea village and the beach. The property has been recently refurbished by the current owners to a high standard throughout to include a new modern open plan/kitchen diner with a fully fitted wren kitchen and feature island with induction hob and integrated appliances, a modern contemporary downstairs shower room, upstairs there is a modern contemporary family bathroom with roll top bath, redecorated with new carpets, new front door, partial new windows, with landscaped gardens to the front and rear. The property also benefits from UPVC double glazing and gas CH and viewing is highly recommended, to appreciate the spacious layout, presentation throughout, modern open plan kitchen/diner and location. The accommodation on the ground floor briefly comprises, porch, large hallway with feature window, spacious lounge with bay window, a second lounge/snug with French doors onto the rear garden, a modern open plan kitchen/diner, internal hallway which leads through to a modern showroom and separate utility with access to the rear garden. Upstairs is a landing, master bedroom to the front, an L shaped double bedroom with dual aspect windows over the rear garden, a third double bedroom to the rear and a single bedroom/office to the front, there is also access to a spacious modern contemporary family bathroom. Outside to the front is a block paved driveway with off road parking for around six cars with double gates providing access to the rear garden. The rear garden is enclosed with fenced borders, with a patio area laid to chippings of the kitchen/diner with raised planters, a further area is laid to lawn with a timber decked area to the bottom of the garden, with double gates providing further access to a block paved driveway with further off-road parking with access to an extended single garage. Under the property there is also access to a small basement which is being used for storage.

4.68m x 3.70m (15'4" x 12'2")

Lounge 2

4.70m x 3.30m (15'5" x 10'10")

Kitchen/Diner

6.24m x 3.66m (20'6" x 12'0")

Rear Hallway

2.70m x 2.60m (8'11" x 8'6") Maximum

Cupboard

0.92m x 0.50m (3'1" x 1'8")

Utility

3.15m x 2.25m (10'4" x 7'5")

Shower Room

1.96m x 1.69m (6'5" x 5'7")

Bathroom

3.32m x 2.61m (10'11" x 8'7")

Bedroom One