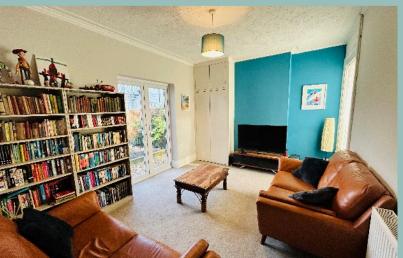

#### Description

A beautifully presented and spacious character four bedroom semi detached house, situated in a sought-after location at the top of Cayley promenade and only a short walk to Rhos on Sea village and the beach. The property has been recently refurbished by the current owners to a high standard throughout to include a new modern open plan/kitchen diner with a fully fitted wren kitchen and feature island with induction hob and integrated appliances, a modern contemporary downstairs shower room, upstairs there is a modern contemporary family bathroom with roll top bath, redecorated with new carpets, new front door, partial new windows, with landscaped gardens to the front and rear. The property also benefits from UPVC double glazing and gas CH and viewing is highly recommended, to appreciate the spacious layout, presentation throughout, modern open plan kitchen/diner and location. The accommodation on the ground floor briefly comprises, porch, large hallway with feature window, spacious lounge with bay window, a second lounge/snug with French doors onto the rear garden, a modern open plan kitchen/diner, internal hallway which leads through to a modern showroom and separate utility with access to the rear garden. Upstairs is a landing, master bedroom to the front, an L shaped double bedroom with dual aspect windows over the rear garden, a third double bedroom to the rear and a single bedroom/office to the front, there is also access to a spacious modern contemporary family bathroom. Outside to the front is a block paved driveway with off road parking for around six cars with double gates providing access to the rear garden. The rear garden is enclosed with fenced borders, with a patio area laid to chippings of the kitchen/diner with raised planters, a further area is laid to lawn with a timber decked area to the bottom of the garden, with double gates providing further access to a block paved driveway with further off-road parking with access to an extended single garage. Under the property there is also access to a small basement which is being used for storage.

4.68m x 3.70m (15'4" x 12'2")

Lounge 2

4.70m x 3.30m (15'5" x 10'10")

Kitchen/Diner

6.24m x 3.66m (20'6" x 12'0")

Rear Hallway

2.70m x 2.60m (8'11" x 8'6") Maximum

Cupboard