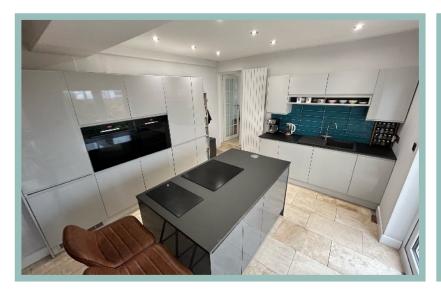

#### Description

A beautifully presented and spacious character four bedroom semi detached house, situated in a sought-after location at the top of Cayley promenade and only a short walk to Rhos on Sea village and the beach. The property has been recently refurbished by the current owners to a high standard throughout to include a new modern open plan/kitchen diner with a fully fitted wren kitchen and feature island with induction hob and integrated appliances, a modern contemporary downstairs shower room, upstairs there is a modern contemporary family bathroom with roll top bath, redecorated with new carpets, new front door, partial new windows, with landscaped gardens to the front and rear. The property also benefits from UPVC double glazing and gas CH and viewing is highly recommended, to appreciate the spacious layout, presentation throughout, modern open plan kitchen/diner and location. The accommodation on the ground floor briefly comprises, porch, large hallway with feature window, spacious lounge with bay window, a second lounge/snug with French doors onto the rear garden, a modern open plan kitchen/diner, internal hallway which leads through to a modern showroom and separate utility with access to the rear garden. Upstairs is a landing, master bedroom to the front, an L shaped double bedroom with dual aspect windows over the rear garden, a third double bedroom to the rear and a single bedroom/office to the front, there is also access to a spacious modern contemporary family bathroom. Outside to the front is a block paved driveway with off road parking for around six cars with double gates providing access to the rear garden. The rear garden is enclosed with fenced borders, with a patio area laid to chippings of the kitchen/diner with raised planters, a further area is laid to lawn with a timber decked area to the bottom of the garden, with double gates providing further access to a block paved driveway with further off-road parking with access to an extended single garage. Under the property there is also access to a small basement which is being used for storage.

4.68m x 3.70m (15'4" x 12'2")

Lounge 2

4.70m x 3.30m (15'5" x 10'10")

Kitchen/Diner

6.24m x 3.66m (20'6" x 12'0")

Rear Hallway

2.70m x 2.60m (8'11" x 8'6") Maximum

Cupboard