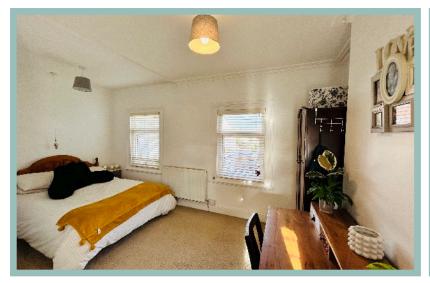

3.67m x 3.65m (12'1" x 12'0")

Bedroom Two

4.46m x 3.30m (14'8" x 10'10")

Bedroom Three

3.04m x 2.33m (10"0" x 7'8")

Bedroom Four/Study

Cellar

2.75m x 2.45m (9'0" x 8'1")