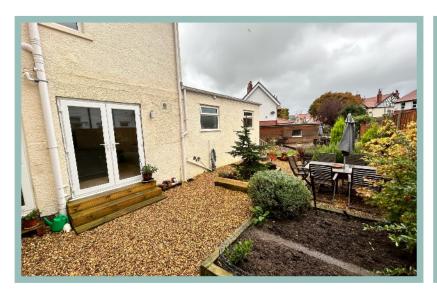

#### Description

A beautifully presented and spacious character four bedroom semi detached house, situated in a sought-after location at the top of Cayley promenade and only a short walk to Rhos on Sea village and the beach. The property has been recently refurbished by the current owners to a high standard throughout to include a new modern open plan/kitchen diner with a fully fitted wren kitchen and feature island with induction hob and integrated appliances, a modern contemporary downstairs shower room, upstairs there is a modern contemporary family bathroom with roll top bath, redecorated with new carpets, new front door, partial new windows, with landscaped gardens to the front and rear. The property also benefits from UPVC double glazing and gas CH and viewing is highly recommended, to appreciate the spacious layout, presentation throughout, modern open plan kitchen/diner and location. The accommodation on the ground floor briefly comprises, porch, large hallway with feature window, spacious lounge with bay window, a second lounge/snug with French doors onto the rear garden, a modern open plan kitchen/diner, internal hallway which leads through to a modern showroom and separate utility with access to the rear garden. Upstairs is a landing, master bedroom to the front, an L shaped double bedroom with dual aspect windows over the rear garden, a third double bedroom to the rear and a single bedroom/office to the front, there is also access to a spacious modern contemporary family bathroom. Outside to the front is a block paved driveway with off road parking for around six cars with double gates providing access to the rear garden. The rear garden is enclosed with fenced borders, with a patio area laid to chippings of the kitchen/diner with raised planters, a further area is laid to lawn with a timber decked area to the bottom of the garden, with double gates providing further access to a block paved driveway with further off-road parking with access to an extended single garage. Under the property there is also access to a small basement which is being used for storage.

- ✓ BEAUTIFULLY PRESENTED AND FULLY REFURBISHED 4 BEDROOM SEMI DETACHED HOUSE
- ✓ SITUATED IN A SOUGHT AFTER LOCATION CLOSE TO THE VILLAGE AND PROMENADE
- ✓ FULLY REFURBISHED THROUH OUT WITH MODERN OPEN PLAN KITCHEN/DINER & TWO LOUNGES
- ✓ LANDSCAPED GARDENS WITH A DECKED AND PRIVATE PATIO AREA TO THE REAR
- ✓ OFF ROAD PARKING WITH ACCESS TO A GARAGE TO THE REAR