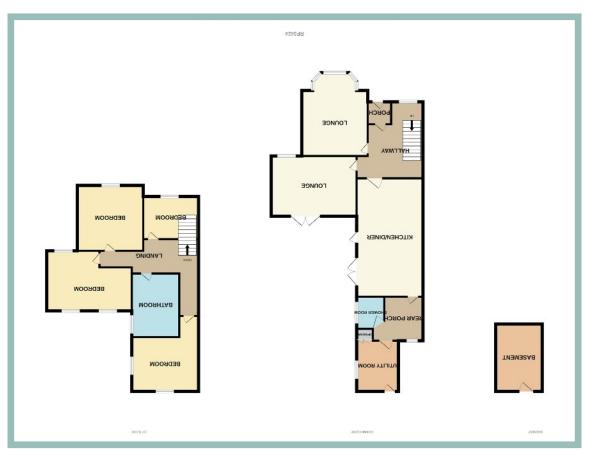

## **Viewing**

By appointment. Contact:

email:rhosonsea@fletcherpoole.com web: <u>www.fletcherpoole.com</u>

Porch

1.47m x 1.05m (4'10" x 3'5")

Hallway

3.04m x 2.58m (10'0" x 8'6") Maximum

Lounge 1

4.68m x 3.70m (15'4" x 12'2")

Lounge 2

4.70m x 3.30m (15'5" x 10'10")

Kitchen/Diner

6.24m x 3.66m (20'6" x 12'0")

Rear Hallway

2.70m x 2.60m (8'11" x 8'6") Maximum

Cupboard

0.92m x 0.50m (3'1" x 1'8")

Utility

3.15m x 2.25m (10'4" x 7'5")

Shower Room

1.96m x 1.69m (6'5" x 5'7")

Bathroom

3.32m x 2.61m (10'11" x 8'7")

Bedroom One

3.67m x 3.65m (12'1" x 12'0")

Bedroom Two

4.46m x 3.30m (14'8" x 10'10")

Bedroom Three

3.04m x 2.33m (10"0" x 7'8")

Bedroom Four/Study

Cellar

2.75m x 2.45m (9'0" x 8'1")

Garage

5.64m x 3.03m (18'6" x 9'11")

4 Bedroom Semi Detached House

11 Llanerch Road East Rhos on Sea LL28 4DH

£395,000

Reference Number: RP3424 7/11/23

Fletcher & Poole,

1A Penrhyn Avenue,