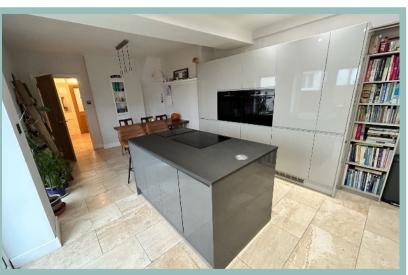

#### Description

A beautifully presented and spacious character four bedroom semi detached house, situated in a sought-after location at the top of Cayley promenade and only a short walk to Rhos on Sea village and the beach. The property has been recently refurbished by the current owners to a high standard throughout to include a new modern open plan/kitchen diner with a fully fitted wren kitchen and feature island with induction hob and integrated appliances, a modern contemporary downstairs shower room, upstairs there is a modern contemporary family bathroom with roll top bath, redecorated with new carpets, new front door, partial new windows, with landscaped gardens to the front and rear. The property also benefits from UPVC double glazing and gas CH and viewing is highly recommended, to appreciate the spacious layout, presentation throughout, modern open plan kitchen/diner and location. The accommodation on the ground floor briefly comprises, porch, large hallway with feature window, spacious lounge with bay window, a second lounge/snug with French doors onto the rear garden, a modern open plan kitchen/diner, internal hallway which leads through to a modern showroom and separate utility with access to the rear garden. Upstairs is a landing, master bedroom to the front, an L shaped double bedroom with dual aspect windows over the rear garden, a third double bedroom to the rear and a single bedroom/office to the front, there is also access to a spacious modern contemporary family bathroom. Outside to the front is a block paved driveway with off road parking for around six cars with double gates providing access to the rear garden. The rear garden is enclosed with fenced borders, with a patio area laid to chippings of the kitchen/diner with raised planters, a further area is laid to lawn with a timber decked area to the bottom of the garden, with double gates providing further access to a block paved driveway with further off-road parking with access to an extended single garage. Under the property there is also access to a small basement which is being used for storage.

4.68m x 3.70m (15'4" x 12'2")

Lounge 2

4.70m x 3.30m (15'5" x 10'10")

Kitchen/Diner

6.24m x 3.66m (20'6" x 12'0")

Rear Hallway

2.70m x 2.60m (8'11" x 8'6") Maximum

Cupboard