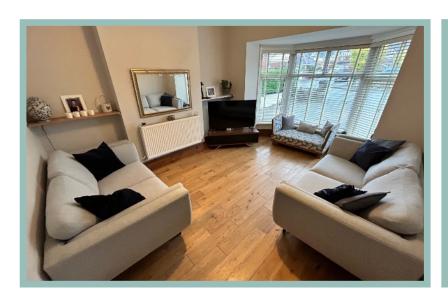

#### Description

A beautifully presented and spacious character four bedroom semi detached house, situated in a sought-after location at the top of Cayley promenade and only a short walk to Rhos on Sea village and the beach. The property has been recently refurbished by the current owners to a high standard throughout to include a new modern open plan/kitchen diner with a fully fitted wren kitchen and feature island with induction hob and integrated appliances, a modern contemporary downstairs shower room, upstairs there is a modern contemporary family bathroom with roll top bath, redecorated with new carpets, new front door, partial new windows, with landscaped gardens to the front and rear. The property also benefits from UPVC double glazing and gas CH and viewing is highly recommended, to appreciate the spacious layout, presentation throughout, modern open plan kitchen/diner and location. The accommodation on the ground floor briefly comprises, porch, large hallway with feature window, spacious lounge with bay window, a second lounge/snug with French doors onto the rear garden, a modern open plan kitchen/diner, internal hallway which leads through to a modern showroom and separate utility with access to the rear garden. Upstairs is a landing, master bedroom to the front, an L shaped double bedroom with dual aspect windows over the rear garden, a third double bedroom to the rear and a single bedroom/office to the front, there is also access to a spacious modern contemporary family bathroom. Outside to the front is a block paved driveway with off road parking for around six cars with double gates providing access to the rear garden. The rear garden is enclosed with fenced borders, with a patio area laid to chippings of the kitchen/diner with raised planters, a further area is laid to lawn with a timber decked area to the bottom of the garden, with double gates providing further access to a block paved driveway with further off-road parking with access to an extended single garage. Under the property there is also access to a small basement which is being used for storage.

4.68m x 3.70m (15'4" x 12'2")

Lounge 2

4.70m x 3.30m (15'5" x 10'10")

Kitchen/Diner

6.24m x 3.66m (20'6" x 12'0")

Rear Hallway

2.70m x 2.60m (8'11" x 8'6") Maximum

Cupboard