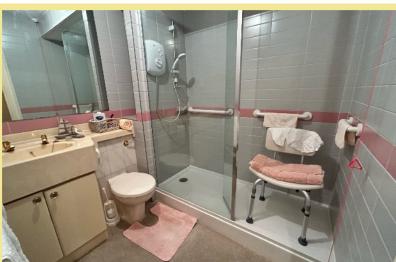

#### Bedroom

13'9" x 10'2" (4.19m x 3.10m)

Shower Room 7'10" x 6'7" (2.39m x 2.01m)