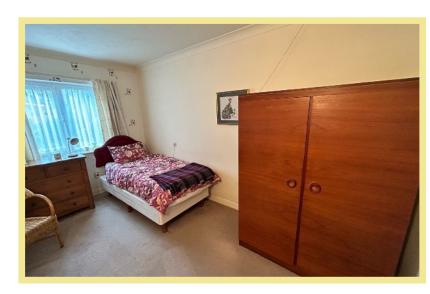

#### Bedroom

13'9" x 10'2" (4.19m x 3.10m)

Shower Room 7'10" x 6'7" (2.39m x 2.01m)