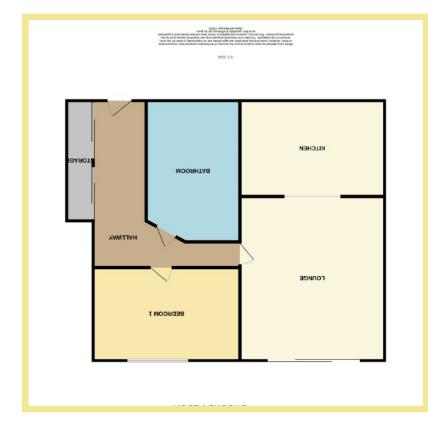

## Description

This well presented and well maintained one bedroom first floor retirement apartment is part of Rhos Manor. Situated in the centre of Rhos on Sea and close to the promenade. Rhos Manor is for over 55's and has an on site manager, careline pull cord system and lift to all floors, communal lounge and laundry, guest suite and well-maintained communal gardens. The apartment comprises of entrance hallway, mirrored storage cupboard, double bedroom, modern shower room, kitchen and large lounge with sliding doors out onto private garden area. Viewing is highly recommended to appreciate the spacious layout and convenient location.

#### Lounge

19'9" x 10'9"(6.03m x 3.28m)

# Kitchen

7'11" x 7'6" (2.41m x 2.28m)

#### Bedroom

13'9" x 10'2" (4.19m x 3.10m)

Shower Room 7'10" x 6'7" (2.39m x 2.01m)