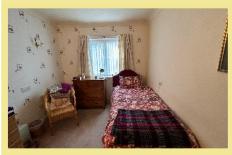

#### Bedroom

13'9" x 10'2" (4.19m x 3.10m)

Shower Room 7'10" x 6'7" (2.39m x 2.01m)