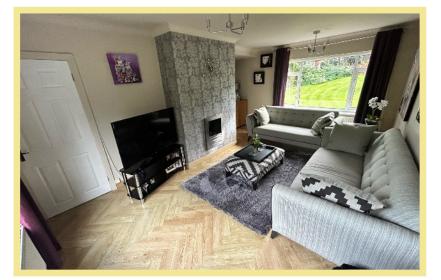

scaped gardens with access to modern ensuite shower room, a second double bedroom and a single bedroom/office.

Outside to the front is a large tarmac driveway with off road parking for around 4 cars, with borders containing mature shrubs and trees. The private sunny rear garden is enclosed with fenced borders, with a patio area of the kitchen/diner, laid to lawn which leads upto a further elevated patio area, with borders containing a variety of mature shrubs and trees.

- ✓ BEAUTIFULLY PRESENTED THREE BEDROOM DETACHED HOUSE
- ✓ SITUATED IN THE POPULAR COLWYN HEIGHTS
- ✓ MODERN OPEN PLAN KITCHEN/DINER
- ✓ WELL ESTABLISHED GARDENS WITH MATURE SHRUBS AND TREES
- ✓ OFF ROAD PARKING FOR AROUND FOUR CARS

#### Hallway

2.23m x 1.78m (7'4" x 5'10")

#### Lounge

5.50m x 3.32m (18'0" x 10'11")



# Store Room

4.63m x 2.46m (15'2" x 8'1")

## Kitchen/Diner

5.54m x 3.11m (18'2" x 10'3")



## Master Bedroom

4.25m x 2.63m (14'0" x 8'8")

#### Ensuite

3.50m x 1.11m (11'6" x 3'8")

#### Bedroom Two

3.34m x 3.06m (11'0" x 10'0")

## Bedroom Three

2.32m x 2.09m (7'8" x 6'10")

#### Bathroom

2.25m x 1.68m (7'5"x 5'6")

# Cupboard

0.86m x 0.55m (2'10" x 1'10")

#### Location

Located in the Upper Colwyn Bay area of Colwyn Bay which is a popular residential area with local school and shops. Colwyn Bay has a variety of shops and amenities and the A55 dual carriageway is approximately 1.5 miles distant.

#### Directions

From the Rhos On Sea office turn towards the promenade, turn right onto the promenade, take the first right onto Rhos Road, continue to the traffic lights and turn l