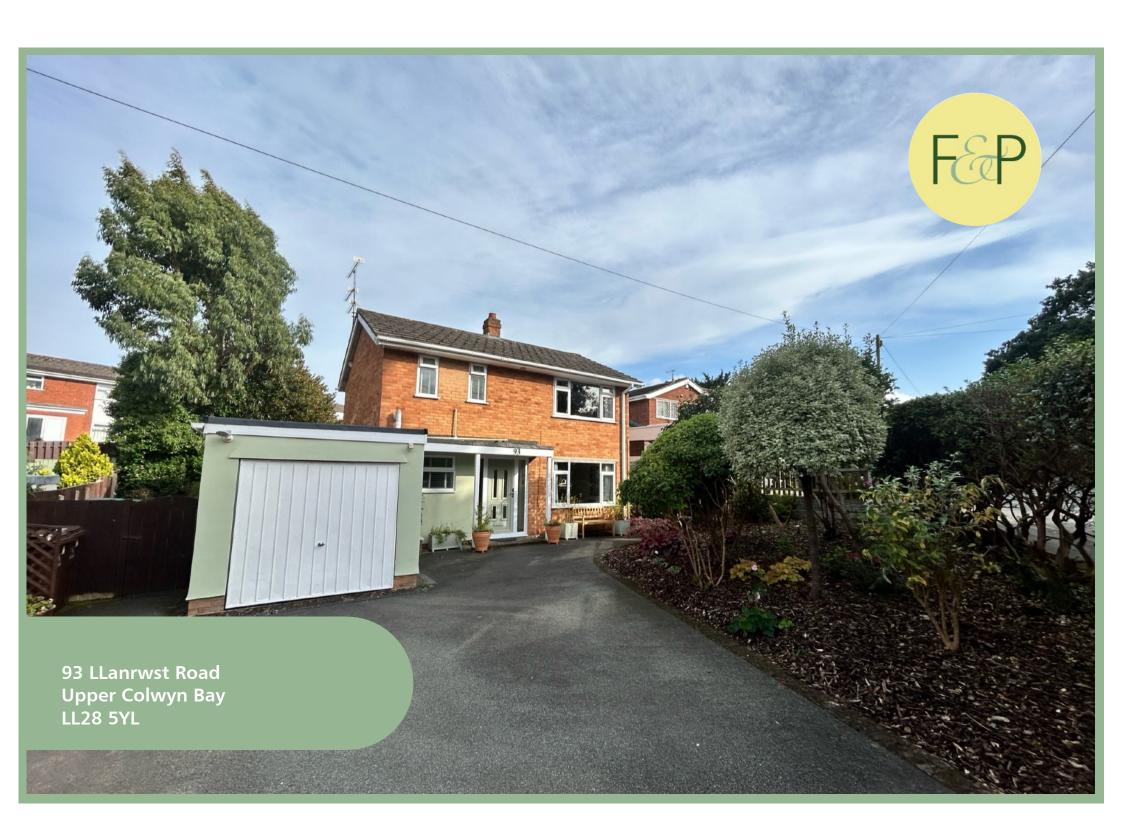

# Beautifully Presented Three Bedroom Detached House Situated In A Sought After Location

# Description

A beautifully presented three-bedroom detached property situated in the popular Upper Colwyn Bay and situated close to the local amenities which include, Convenience store, local schools, takeaway and the popular Pen Y Bryn gastro pub. The property benefits from UPVC double glazing and gas CH and viewing is highly recommended to appreciate the presentation throughout, open plan kitchen/Diner, private mature garden and location. The accommodation in brief comprises, Open Porch, hallway, spacious lounge with dual aspect windows and feature fireplace, spacious open plan kitchen/Diner with dual aspect windows and French doors onto a private patio area, Modern family bathroom and an integral garage which has been converted for further storage, which could be easily converted to a further bedroom/lounge with the relevant building regulations.

Upstairs there is a landing with cupboard, master bedroom with views over the landscaped gardens with access to modern ensuite shower room, a second double bedroom and a single bedroom/office.

Outside to the front is a large tarmac driveway with off road parking for around 4 cars, with borders containing mature shrubs and trees. The private sunny rear garden is enclosed with fenced borders, with a patio area of the kitchen/diner, laid to lawn which leads upto a further elevated patio area, with borders containing a variety of mature shrubs and trees.

- ✓ BEAUTIFULLY PRESENTED THREE BEDROOM DETACHED HOUSE
- ✓ SITUATED IN THE POPULAR COLWYN HEIGHTS
- ✓ MODERN OPEN PLAN KITCHEN/DINER
- ✓ WELL ESTABLISHED GARDENS WITH MATURE SHRUBS AND TREES
- ✓ OFF ROAD PARKING FOR AROUND FOUR CARS