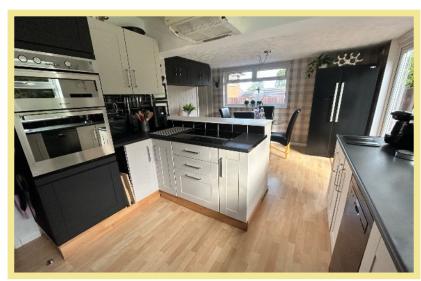

bedroom/office.

Outside to the front is a large tarmac driveway with off road parking for around 4 cars, with borders containing mature shrubs and trees. The private sunny rear garden is enclosed with fenced borders, with a patio area of the kitchen/diner, laid to lawn which leads upto a further elevated patio area, with borders containing a variety of mature shrubs and trees.

- ✓ BEAUTIFULLY PRESENTED THREE BEDROOM DETACHED HOUSE
- ✓ SITUATED IN THE POPULAR COLWYN HEIGHTS
- ✓ MODERN OPEN PLAN KITCHEN/DINER
- ✓ WELL ESTABLISHED GARDENS WITH MATURE SHRUBS AND TREES
- ✓ OFF ROAD PARKING FOR AROUND FOUR CARS

#### Hallway

2.23m x 1.78m (7'4" x 5'10")

#### Lounge

5.50m x 3.32m (18'0" x 10'11")



# Store Room

4.63m x 2.46m (15'2" x 8'1")

## Kitchen/Diner

5.54m x 3.11m (18'2" x 10'3")



## Master Bedroom

4.25m x 2.63m (14'0" x 8'8")

#### Ensuite

3.50m x 1.11m (11'6" x 3'8")

#### Bedroom Two

3.34m x 3.06m (11'0" x 10'0")

## Bedroom Three

2.32m x 2.09m (7'8" x 6'10")

#### Bathroom

2.25m x 1.68m (7'5"x 5'6")

# Cupboard

0.86m x 0.55m (2'10" x 1'10")

#### Location

Located in the Upper Colwyn Bay area of Colwyn Bay which is a popular residential area with local school and shops. Colwyn Bay has a variety of shops and amenities and the A55 dual carriageway is approximately 1.5 miles distant.

#### Directions

From the Rhos On Sea office turn towards the promenade, turn right onto the promenade, take the first right onto Rhos Road, continue to the traffic lights and turn left onto Brompton Avenue, continue straight ahead at the traffic lights passing over the A55, t