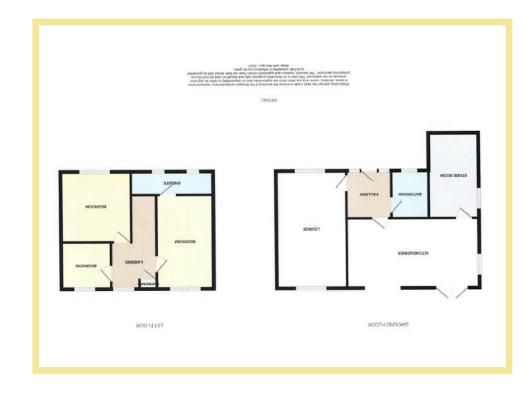

# Description

A beautifully presented three-bedroom detached property situated in the popular Upper Colwyn Bay and situated close to the local amenities which include, Convenience store, local schools, takeaway and the popular Pen Y Bryn gastro pub. The property benefits from UPVC double glazing and gas CH and viewing is highly recommended to appreciate the presentation throughout, open plan kitchen/Diner, private mature garden and location. The accommodation in brief comprises, Open Porch, hallway, spacious lounge with dual aspect windows and feature fireplace, spacious open plan kitchen/Diner with dual aspect windows and French doors onto a private patio area, Modern family bathroom and an integral garage which has been converted for further storage, which could be easily converted to a further bedroom/lounge with the relevant building regulations.

Upstairs there is a landing with cupboard, master bedroom with views over the landscaped gardens with access to modern ensuite shower room, a second double bedroom and a single bedroom/office.

Outside to the front is a large tarmac driveway with off road parking for around 4 cars, with borders containing mature shrubs and trees. The private sunny rear garden is enclosed with fenced borders, with a patio area of the kitchen/diner, laid to lawn which leads upto a further elevated patio area, with borders containing a variety of mature shrubs and trees.

#### Hallway

2.23m x 1.78m (7'4" x 5'10")

#### Lounge

5.50m x 3.32m (18'0" x 10'11")

# Store Room

4.63m x 2.46m (15'2" x 8'1")

## Kitchen/Diner

5.54m x 3.11m (18'2" x 10'3")

## Master Bedroom

4.25m x 2.63m (14'0" x 8'8")

#### Ensuite

3.50m x 1.11m (11'6" x 3'8")

#### Bedroom Two

3.34m x 3.06m (11'0" x 10'0")

## Bedroom Three

2.32m x 2.09m (7'8" x 6'10")

#### Bathroom

2.25m x 1.68m (7'5"x 5'6")

# Cupboard

0.86m x 0.55m (2'10" x 1'10")