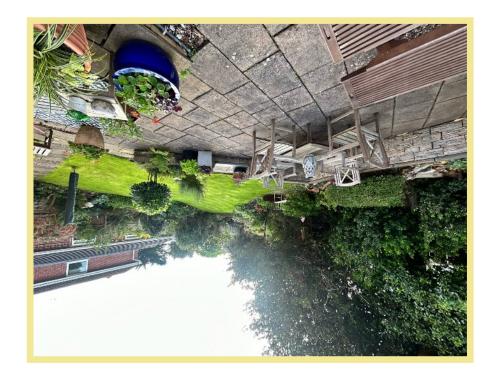

Upstairs there is a landing with cupboard, master bedroom with views over the landscaped gardens with access to modern ensuite shower room, a second double bedroom and a single bedroom/office.

Outside to the front is a large tarmac driveway with off road parking for around 4 cars, with borders containing mature shrubs and trees. The private sunny rear garden is enclosed with fenced borders, with a patio area of the kitchen/diner, laid to lawn which leads upto a further elevated patio area, with borders containing a variety of mature shrubs and trees.