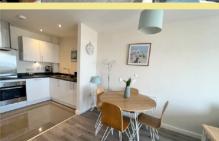

# Description

This immaculate one bedroom ground floor apartment is part of Ocean View; beautifully maintained, directly on the seafront and close to the amenities of Rhos on Sea. The property benefits from uninterrupted sea and coastline views from the open plan lounge/kitchen/diner, bedroom and the balcony. There is a secure communal entrance with the option of a level entrance at the rear of the building. The accommodation comprises of hallway with built in storage, beautiful open plan lounge/kitchen/diner with integrated appliances in the kitchen and access to the balcony off the lounge area, a double bedroom with fitted wardrobes and good size bathroom. There is gas central heating and UPVC double glazing. Outside to the front of the apartment there is an allocated parking space.

# Lounge/Diner

6.55m x 3.19m (21'6" x 10'6")

Kitchen

2.93m x 2.09m (9'8" x 6'10")