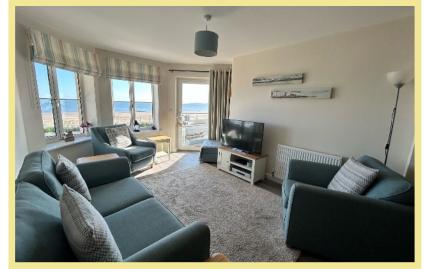

# Description

This immaculate one bedroom ground floor apartment is part of Ocean View; beautifully maintained, directly on the seafront and close to the amenities of Rhos on Sea. The property benefits from uninterrupted sea and coastline views from the open plan lounge/kitchen/diner, bedroom and the balcony. There is a secure communal entrance with the option of a level entrance at the rear of the building. The accommodation comprises of hallway with built in storage, beautiful open plan lounge/kitchen/diner with integrated appliances in the kitchen and access to the balcony off the lounge area, a double bedroom with fitted wardrobes and good size bathroom. There is gas central heating and UPVC double glazing. Outside to the front of the apartment there is an allocated parking space.

# Lounge/Diner

6.55m x 3.19m (21'6" x 10'6")

Kitchen

2.93m x 2.09m (9'8" x 6'10")