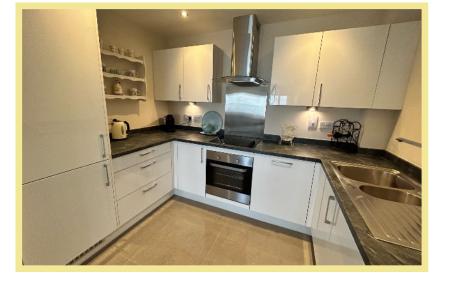

# Lounge/Diner

6.55m x 3.19m (21'6" x 10'6")

Kitchen

2.93m x 2.09m (9'8" x 6'10")