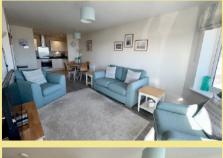

# Lounge/Diner

6.55m x 3.19m (21'6" x 10'6")

Kitchen

2.93m x 2.09m (9'8" x 6'10")