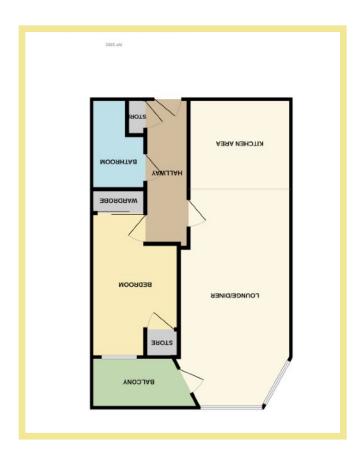

# Description

This immaculate one bedroom ground floor apartment is part of Ocean View; beautifully maintained, directly on the seafront and close to the amenities of Rhos on Sea. The property benefits from uninterrupted sea and coastline views from the open plan lounge/kitchen/diner, bedroom and the balcony. There is a secure communal entrance with the option of a level entrance at the rear of the building. The accommodation comprises of hallway with built in storage, beautiful open plan lounge/kitchen/diner with integrated appliances in the kitchen and access to the balcony off the lounge area, a double bedroom with fitted wardrobes and good size bathroom. There is gas central heating and UPVC double glazing. Outside to the front of the apartment there is an allocated parking space.

# Lounge/Diner

6.55m x 3.19m (21'6" x 10'6")

Kitchen

2.93m x 2.09m (9'8" x 6'10")

#### Bedroom

4.27m x 2.56m (14'0" x 8'5") Maximum

## Bathroom

2.58m x 1.60m (8'6" x 5'3")