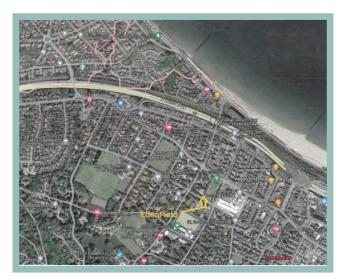

#### Location

The property is situated in a sought after area perfectly located for the A55 and all local amenities and within an hours drive of Chester and the motorways beyond.

#### Directions

From our Rhos-on-Sea office turn towards the Promenade, turn right onto the Promenade and first right onto Rhos Road (B5116) Continue to the traffic lights and turn left onto Brompton Avenue (B5115) Continue going straight ahead at the roundabout and crossing above the A55. At the mini roundabout turn left and take the first right onto Kings Road signposted to the Zoo, at the end of the road turn left onto Lansdowne Road.