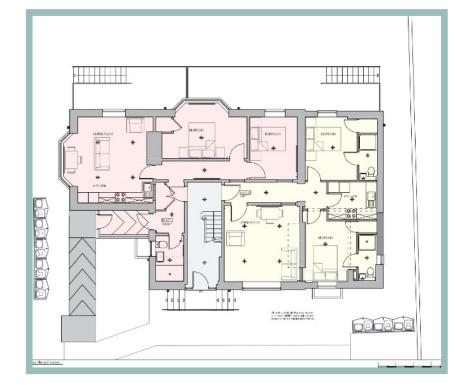

## Proposed Basement & Ground Floor

#### Edenfield - Floor Areas

Total floor area including communal areas - 509.1m<sup>2</sup>/5479.1 sq ft

|                | Guidance<br>minimum size m <sup>2</sup> | Actual Size m <sup>2</sup> | Living room minimum<br>floor area m <sup>2</sup><br>(guidance) | Living room<br>minimum floor area<br>m² (actual) | Bedroom minimum<br>floor area m <sup>2</sup><br>(guidance) | Bedroom minimum<br>floor area m <sup>2</sup> (actual) |
|----------------|-----------------------------------------|----------------------------|----------------------------------------------------------------|--------------------------------------------------|------------------------------------------------------------|-------------------------------------------------------|
| Apartment 1    | 58                                      | 68.5                       | 16m                                                            | 23                                               | Over 10.21m                                                | 13.8                                                  |
| 2 bed 3person  |                                         |                            |                                                                |                                                  | Over 6.5m                                                  | 9.6                                                   |
| Apartment 2    | 58                                      | 64                         | 16m                                                            | 18.6                                             | Over 10.21m                                                | 10.7                                                  |
| 2 bed 4 person |                                         |                            |                                                                |                                                  | Over 10.21m                                                | 10.6                                                  |
| Apartment 3    | 58                                      | 62                         | 16m                                                            | 24                                               | Over 10.21m                                                | 11.7                                                  |
| 2 bed 3person  |                                         |                            |                                                                |                                                  | Over 6.5m                                                  | 9.9                                                   |
| Apartment 4    | 58                                      | 64                         | 16m                                                            | 18.5                                             | Over 10.21m                                                | 10.4                                                  |
| 2 bed 4 person |                                         |                            |                                                                | A THREE MILLING                                  | Over 10.21m                                                | 10.3                                                  |
| Apartment 5    | 58                                      | 74                         | 16m                                                            | 36.6                                             | Over 10.21m                                                | 13.6                                                  |
| 2 bed 4 person |                                         |                            |                                                                |                                                  | Over 10.21m                                                | 10.9                                                  |
| Apartment 6    | 53                                      | 55.5                       | 16m                                                            | 21                                               | Over 10.21m                                                | 10.9                                                  |
| 1 bed 2 person |                                         |                            |                                                                |                                                  |                                                            | The second of the second                              |
| Apartment 7    | 65                                      | 73.5                       | 16m                                                            | 20.2                                             | Over 10.21m                                                | 14.2                                                  |
| 2 bed 3person  |                                         |                            |                                                                |                                                  | Over 6.5m                                                  | 8.6                                                   |