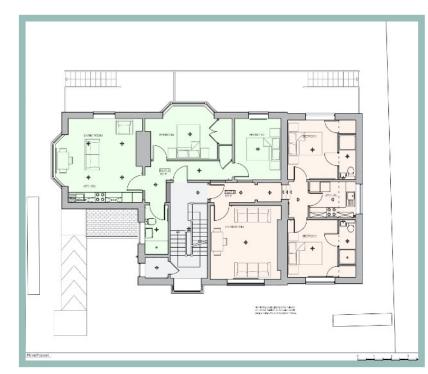

AMAZING POTENTIAL - 509.1m sq
- ✓ SUBJECT TO PLANNING PERMISSION FOR 7 APARTMENTS
- ✓ CONTACT THE OFFICE FOR FURTHER DETAILS REGARDING THE PROPOSED DEVELOPMENT & SECTION 106
- ✓ MUST BE VIEWED TO APPRECIATE THE SIZE AND LAYOUT & ALL THAT IT HAS TO OFFER
- ✓ AMPLE OFF ROAD PARKING FOR 12 CARS
- ✓ SITUATED CLOSE TO AMENITIES AND ALL TRANSPORT LINKS







## Edenfield 14 Lansdowne Road Colwyn Bay LL29 7YD £612,500

Reduced From £625,000 Reference Number: RP3416 14/11/23

Fletcher & Poole, 1a Penrhyn Avenue Rhos-on-Sea, LL28 4PS

Registered Company Number 4687367

## Valuation

Thinking of moving in the near future please do not hesitate to ask for a FREE sales valuation

**Viewing** By appointment contact:

tel: 01492 549178 email:rhosonsea@fletcherpoo web: <u>www.fletcherpoole.com</u>







Proposed First Floor & Penthouse







## Proposed Basement & Ground Floor





# LL29 7YD **£612,500**

Substantial Detached

Reduced From £625,000 Reference Number: RP3416

14/11/23 Fletcher & Poole, 1a Penrhyn Avenue, Rhos-on-Sea, LL28 4PS

> Registered Company Number 4687367

## Valuation

Thinking of moving in the near future please do not hesitate to ask for a FREE sales valuation

**Viewing** By appointment contact:

tel: 01492 549178 email:rhosonsea@fletcherpool web: <u>www.fletcherpoole.com</u>







#### Location

The property is situated in a sought after area perfectly located for the A55 and all local amenities and within an hours drive of Chester and the motorways beyond.

#### Directions

From our Rhos-on-Sea office turn towards the Promenade, turn right onto the Promena