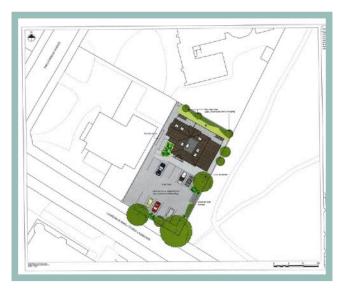

ct:

tel: 01492 549178 email:rhosonsea@fletcherpool web: <u>www.fletcherpoole.com</u>







#### Location

The property is situated in a sought after area perfectly located for the A55 and all local amenities and within an hours drive of Chester and the motorways beyond.

#### Directions

From our Rhos-on-Sea office turn towards the Promenade, turn right onto the Promenade and first right onto Rhos Road (B5116) Continue to the traffic lights and turn left onto Brompton Avenue (B5115) Continue going straight ahead at the roundabout and crossing above the A55. At the mini roundabout turn left and take the first right onto Kings Road signposted to the Zoo, at the end of the road turn left onto Lansdowne Road.

Council Tax Band: TBC

Energy Performance Rating Band TBC

## Proposed Site Plan





## Substantial Detached Residence

Edenfield 14 Lansdowne Road Colwyn Bay LL29 7YD £612,500

Reduced From £625,000 Reference Number: RP3416 Fleicher & Poole, 1a Penrhyn Avenue, Rhos-on-Sea, LL28 4PS

Registered Company Number 4687367

## Valuation

Thinking of moving in the near future please do not hesitate to ask for a FREE sales valuation

**Viewing** By appointment contact:

el: 01492 549178 email:rhosonsea@fletcherpoole.c web: <u>www.fletcherpoole.com</u>



#### Edenfield - Floor Areas

Total floor area including communal areas - 509.1m<sup>2</sup>/5479.1 sq ft

|                | Guidance<br>minimum size m <sup>2</sup> | Actual Size m <sup>2</sup> | Living room minimum<br>floor area m <sup>2</sup><br>(guidance) | Living room<br>minimum floor area<br>m² (actual) | Bedroom minimum