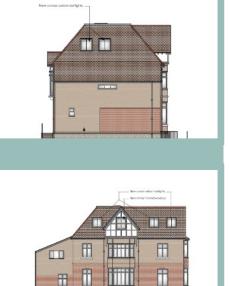

#### Description

This substantial detached residence offers amazing potential. Currently with planning permission for seven apartments the light and spacious rooms would be converted into two apartments in the basement, two on the ground floor and first floor and a penthouse in the attic space. Viewing is recommended to not only appreciate the size and layout of the rooms but also other potential development ideas. Situated close to the amenities of Colwyn Bay and all transport links there is ample off road parking to the front of the property and a small garden area to the rear.