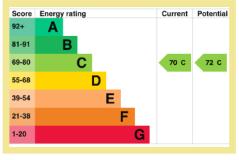

#### Bedroom Two

4.72m x 2.71m (15'6" x 8'11") Into wardrobe

From the Rhos On Sea office turn towards the promenade, turn left onto the promenade, take the fourth left turn onto Trillo Avenue.

Council Tax Band: "C" (provided on <u>www.voa.gov.uk</u>) Energy Performance Rating Band C