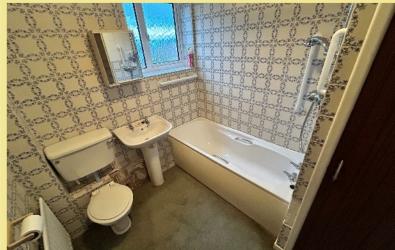

#### Bedroom One

3.46m x 3.04m (11'4" x 10'0") Into wardrobe

Bathroom

2.26m x 2.08m (7'5" x 6'10")