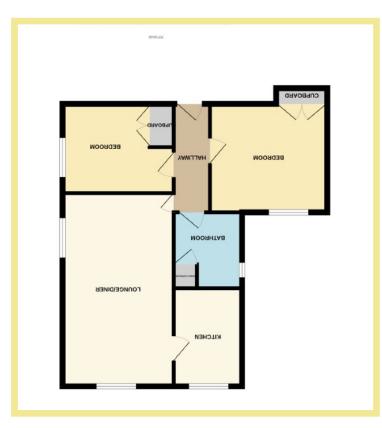

The accommodation briefly comprises, hallway, spacious lounge/diner with sea views and kitchen leading off it, two good sized double bedrooms both with fitted wardrobes and bathroom with airing cupboard. Outside the property is set within communal gardens which are well maintained with a selection of seating areas with access to a single garage.

# Lounge/Diner

6.00m x 3.48m (19'8" x 11'5")

## Kitchen

2.80m x 2.25m (9'2" x 7'5")

#### Bedroom One

3.46m x 3.04m (11'4" x 10'0") Into wardrobe

Bathroom

2.26m x 2.08m (7'5" x 6'10")

# Airing Cupboard

0.71m x 0.51m (2'4" x 1'8")

#### Garage

4.98m x 2.79m (16'4" x 9'2")

#### Bedroom Two

4.72m x 2.71m (15'6" x 8'11") Into wardrobe

From the Rhos On Sea office turn towards the promenade, turn left onto the promenade, take the fourth left turn onto Trillo Avenue.

Council Tax Band: "C" (provided on <u>www.voa.gov.uk</u>) Energy Performance Rating Band C