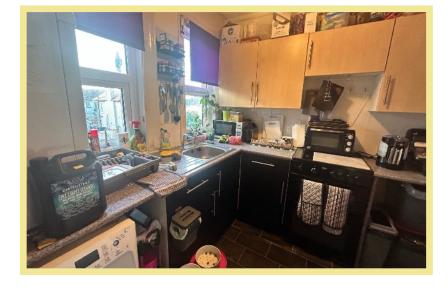

#### Lounge

4.80m x 3.54m (15'9" x 11'8")

Kitchen

2.47m x 2.42m (8'1" x 8'0")

Bedroom Three

3.88m x 2.31m (12'9" x 7'7")