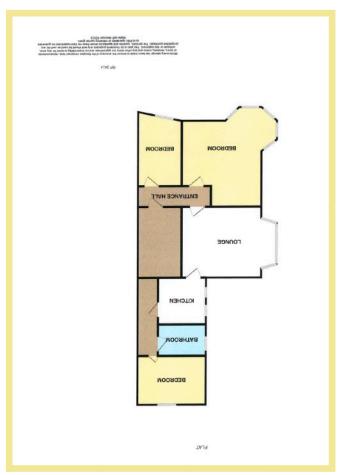

#### Lounge

4.80m x 3.54m (15'9" x 11'8")

Kitchen

2.47m x 2.42m (8'1" x 8'0")

Bedroom Three

3.88m x 2.31m (12'9" x 7'7")

#### Bedroom One

4.51m x 3.23m (14'10" x 10'7")

#### Bedroom Two

3.56m x 2.41m (11'8" x 7'11")

#### Bathroom

2.52m x 1.63m (8'3" x 5'4")