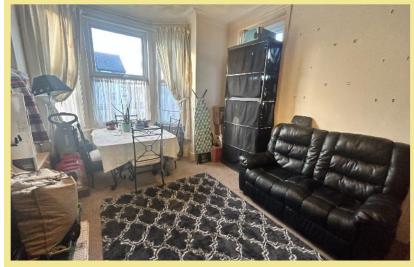

#### Lounge

4.80m x 3.54m (15'9" x 11'8")

Kitchen

2.47m x 2.42m (8'1" x 8'0")

Bedroom Three

3.88m x 2.31m (12'9" x 7'7")