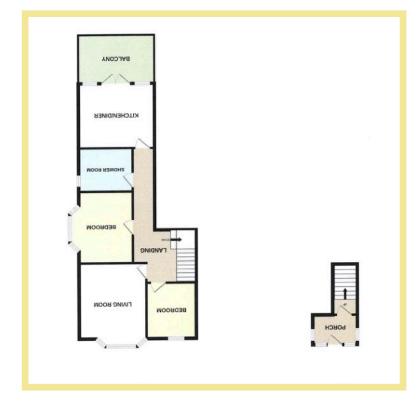

### Description

This immaculately presented two-bedroom first floor apartment is situated in the desirable village of Rhos on sea, close to the local shops and amenities and is only stones throw away from the local promenade and sea front. In brief the property comprises of entrance porch, stairwell to large landing, two double bedrooms, large lounge, modern shower room and modern kitchen with french doors out onto a private roof terrace benefitting from countryside views. To the front is a beautifully presented garden benefiting from a pathway and borders with well-established plants and shrubs, there is also an option to create off road parking with the space available. Viewing is essential to appreciate the properties presentation, location, and modern feel throughout.

#### Lounge

5.08m x 3.65m (16'8" x 12'0")

#### **Bedroom One**

3.84m x 2.87m (12'7" x 9'5")

#### **Bedroom Two**

3.29m x 2.61m (10'10" x 8'7")

#### Shower Room

3.03m x 2.49m (9'11" x 8'2")