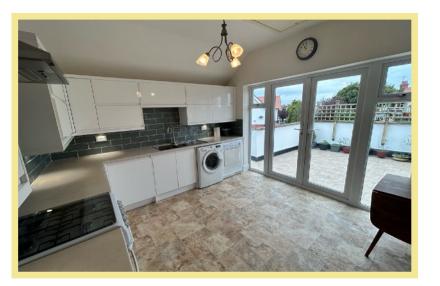

### Description

This immaculately presented two-bedroom first floor apartment is situated in the desirable village of Rhos on sea, close to the local shops and amenities and is only stones throw away from the local promenade and sea front. In brief the property comprises of entrance porch, stairwell to large landing, two double bedrooms, large lounge, modern shower room and modern kitchen with french doors out onto a private roof terrace benefitting from countryside views. To the front is a beautifully presented garden benefiting from a pathway and borders with well-established plants and shrubs, there is also an option to create off road parking with the space available. Viewing is essential to appreciate the properties presentation, location, and modern feel throughout.