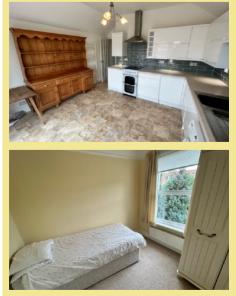

### Description

This immaculately presented two-bedroom first floor apartment is situated in the desirable village of Rhos on sea, close to the local shops and amenities and is only stones throw away from the local promenade and sea front. In brief the property comprises of entrance porch, stairwell to large landing, two double bedrooms, large lounge, modern shower room and modern kitchen with french doors out onto a private roof terrace benefitting from countryside views. To the front is a beautifully presented garden benefiting from a pathway and borders with well-established plants and shrubs, there is also an option to create off road parking with the space available. Viewing is essential to appreciate the properties presentation, location, and modern feel throughout.

#### Lounge

5.08m x 3.65m (16'8" x 12'0")

#### **Bedroom One**

3.84m x 2.87m (12'7" x 9'5")

#### **Bedroom Two**

3.29m x 2.61m (10'10" x 8'7")