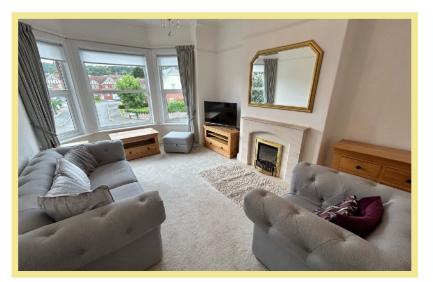

### Description

This immaculately presented two-bedroom first floor apartment is situated in the desirable village of Rhos on sea, close to the local shops and amenities and is only stones throw away from the local promenade and sea front. In brief the property comprises of entrance porch, stairwell to large landing, two double bedrooms, large lounge, modern shower room and modern kitchen with french doors out onto a private roof terrace benefitting from countryside views. To the front is a beautifully presented garden benefiting from a pathway and borders with well-established plants and shrubs, there is also an option to create off road parking with the space available. Viewing is essential to appreciate the properties presentation, location, and modern feel throughout.

#### Lounge

5.08m x 3.65m (16'8" x 12'0")