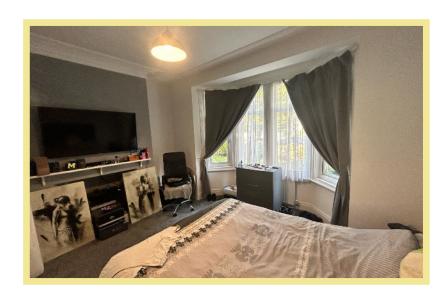

## Bedroom One

4.35m x 3.78m (14'3" x 12'5")

#### Bedroom Two

3.78m x 3.12m (12'5" x 10'3")

#### Bedroom Three

3.00m x 2.72m (9'10" x 8'11")