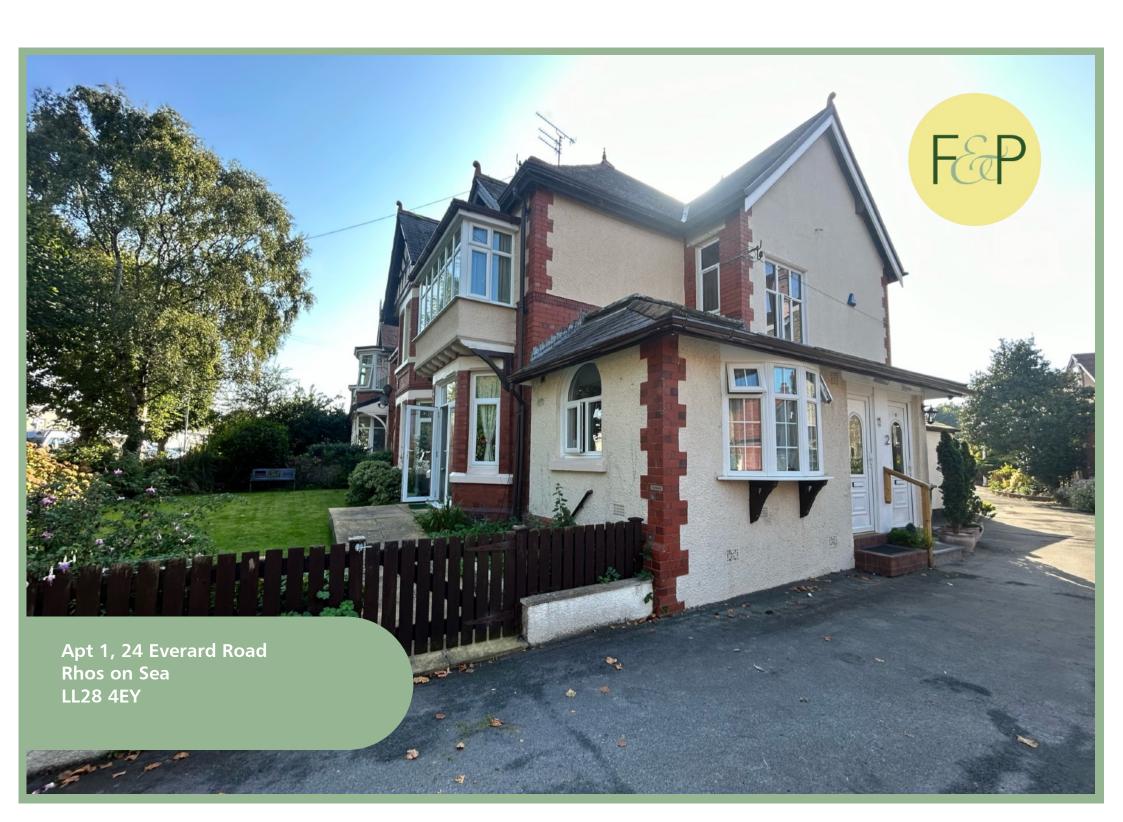

# Well Presented Three/Four Bedroom Ground Floor Apartment Situated Close To Local shops, Schools & Amenities

# Description

This three/four bedroom ground floor apartment is one of two in a large traditional style house with light and spacious rooms, its own personal entrance, off road parking and a garden. The property is also only a short walk from the Centre of Rhos on Sea and promenade and well worth viewing to appreciate the size and location. The accommodation comprises; entrance porch, hallway, open plan kitchen/diner with access to the garden, three bedrooms, a shower room, family bathroom and additional lounge with french doors out into garden. There is UPVC double glazing and gas central heating. Viewing is essential to appreciate the spacious layout and location this property has to offer.

Council Tax Band: C

Energy Efficiency Rating: Band D

3/4 Bedroom Ground Floor Apartment

Apt.1, 24 Everard Road Rhos On Sea LL28 4EY

£239,950

Reference Number:RP3366 26/02/24

Fletcher & Poole, 1A Penrhyn Avenue Rhos-on-Sea 1128 4PS