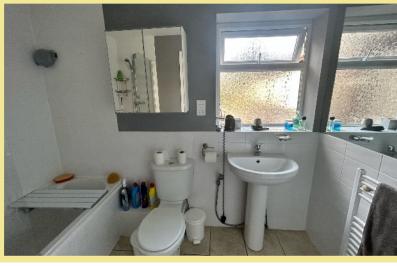

## Shower Room

2.70m x 2.09m (8'11" x 6'10")

## Bathroom

2.60m x 1.83m (8'6" x 6'0")