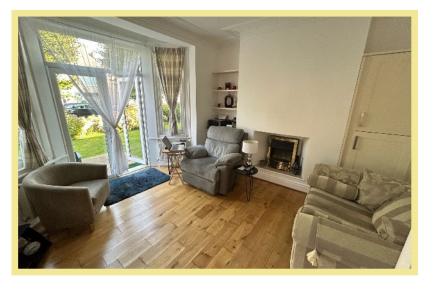

style house with light and spacious rooms, its own personal entrance, off road parking and a garden. The property is also only a short walk from the Centre of Rhos on Sea and promenade and well worth viewing to appreciate the size and location. The accommodation comprises; entrance porch, hallway, open plan kitchen/diner with access to the garden, three bedrooms, a shower room, family bathroom and additional lounge with french doors out into garden. There is UPVC double glazing and gas central heating. Viewing is essential to appreciate the spacious layout and location this property has to offer.

- ✓ WELL PRESENTED THREE/FOUR BEDROOM
- ✓ LIGHT AND SPACIOUS ACCOMMODATION
- ✓ SITUATED CLOSE TO LOCAL SHOPS SCHOOLS AND AMENITIES
- ✓ OFF ROAD PARKING

# Lounge

5.41m x 4.06m (17'9" x 13'4')



# Kitchen/Diner

7.25m x 4.17m (23'9" x 13'8")



## Shower Room

2.70m x 2.09m (8'11" x 6'10")

## Bedroom One

4.35m x 3.78m (14'3" x 12'5")



#### Bedroom Two

3.78m x 3.12m (12'5" x 10'3")

#### Bedroom Three

3.00m x 2.72m (9'10" x 8'11")

## Bathroom

2.60m x 1.83m (8'6" x 6'0")



## Location

The property is located in the popular coastal resort of Rhos On Sea with a wealth of local shops and other facilities. The larger resorts of Colwyn Bay and LLandudno are approximately one and three miles respectively and the property is conveniently located for easy access to the A55 dual carriageway for Chester and the motorways beyond, also the main rail line Holyhead to Euston.

## Directions

From the Rhos on Sea office turn right onto the promenade, turn right onto Rhos Road where Eve