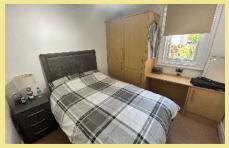

## Bedroom One

4.35m x 3.78m (14'3" x 12'5")

#### Bedroom Two

3.78m x 3.12m (12'5" x 10'3")

#### Bedroom Three

3.00m x 2.72m (9'10" x 8'11")