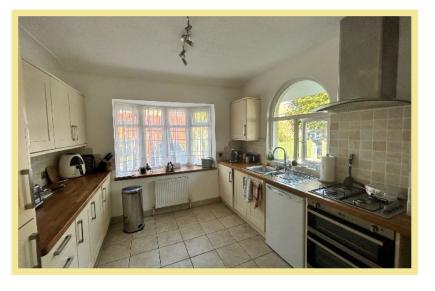

n personal entrance, off road parking and a garden. The property is also only a short walk from the Centre of Rhos on Sea and promenade and well worth viewing to appreciate the size and location. The accommodation comprises; entrance porch, hallway, open plan kitchen/diner with access to the garden, three bedrooms, a shower room, family bathroom and additional lounge with french doors out into garden. There is UPVC double glazing and gas central heating. Viewing is essential to appreciate the spacious layout and location this property has to offer.

- ✓ WELL PRESENTED THREE/FOUR BEDROOM
- ✓ LIGHT AND SPACIOUS ACCOMMODATION
- ✓ SITUATED CLOSE TO LOCAL SHOPS SCHOOLS AND AMENITIES
- ✓ OFF ROAD PARKING

# Lounge

5.41m x 4.06m (17'9" x 13'4')



# Kitchen/Diner

7.25m x 4.17m (23'9" x 13'8")



## Shower Room

2.70m x 2.09m (8'11" x 6'10")

## Bedroom One

4.35m x 3.78m (14'3" x 12'5")



#### Bedroom Two

3.78m x 3.12m (12'5" x 10'3")

#### Bedroom Three

3.00m x 2.72m (9'10" x 8'11")

## Bathroom

2.60m x 1.83m (8'6" x 6'0")



## Location

The property is located in the popular coastal resort of Rhos On Sea with a wealth of local shops and other facilities. The larger resorts of Colwyn Bay and LLandudno are approximately one and three miles respectively and the property is conveniently located for easy access to the A55 dual carriageway for Chester and the motorways beyond, also the main rail line Holyhead to Euston.

## Directions

From the Rhos on Sea office turn right onto the promenade, turn right onto Rhos Road where Everard Road is the first turning on the left and num