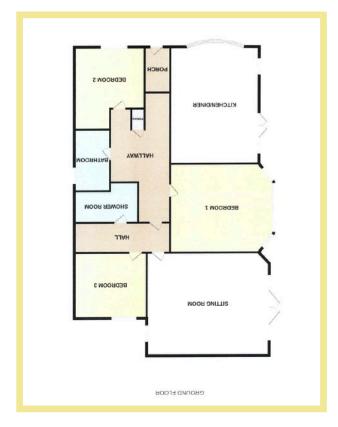

# Description

This three/four bedroom ground floor apartment is one of two in a large traditional style house with light and spacious rooms, its own personal entrance, off road parking and a garden. The property is also only a short walk from the Centre of Rhos on Sea and promenade and well worth viewing to appreciate the size and location. The accommodation comprises; entrance porch, hallway, open plan kitchen/diner with access to the garden, three bedrooms, a shower room, family bathroom and additional lounge with french doors out into garden. There is UPVC double glazing and gas central heating. Viewing is essential to appreciate the spacious layout and location this property has to offer.

# Lounge

5.41m x 4.06m (17'9" x 13'4')

# Kitchen/Diner

7.25m x 4.17m (23'9" x 13'8")

## Shower Room

2.70m x 2.09m (8'11" x 6'10")

## Bedroom One

4.35m x 3.78m (14'3" x 12'5")

#### Bedroom Two

3.78m x 3.12m (12'5" x 10'3")

#### Bedroom Three

3.00m x 2.72m (9'10" x 8'11")

## Bathroom

2.60m x 1.83m (8'6" x 6'0")