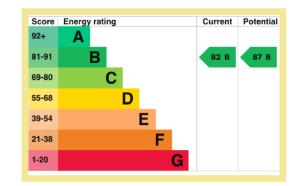

Council Tax Band: "E"

Energy Performance Rating Band "B"

4 Bedroom Detached House

8 Penrhyn Beach East Penrhyn Bay LL30 3NT

£334,950