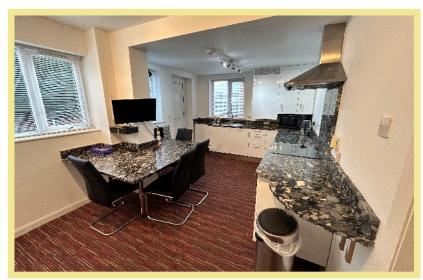

## Kitchen/diner

5.40m x 3.28m (17'9" x 10'9")

Ground Floor Bedroom One

4.32m x 2.51m (14'2" x 8'3")