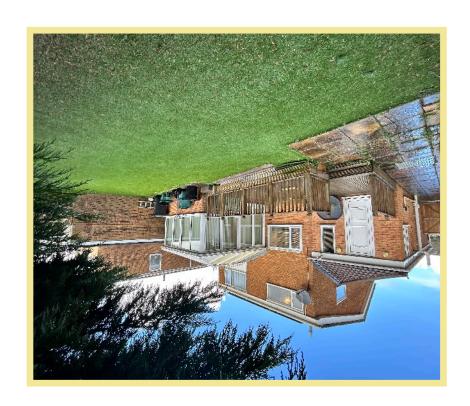

There is ample off road parking on the driveway to the front of the property The enclosed rear garden has a decked seating area garden shed

The property benefits from UPVC double glazing, solar panels and gas central heating throughout