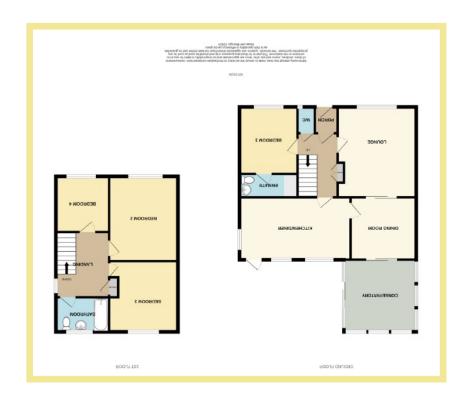

## Description

This immaculately presented four bedroom detached house is situated on the sought after location of Penrhyn Beach East. Walking distance to Angel Bay, the promenade, beach and the local shops and amenities of Penrhyn Bay Viewing is highly recommended to appreciate the spacious layout and location The accommodation briefly comprises of:

Porch, hallway, cloakroom, light and spacious lounge with sliding doors into the dining room, further sliding doors into the large conservatory, kitchen/diner and a ground floor bedroom with ensuite shower room To the first floor there are three bedrooms and a family bathroom

#### Porch

1.27m x 1.07m (4'2" x 3'6")

#### Hallway

4.42m x 1.95m (14'6" x 6'5")

### Lounge

4.42m x 3.80m (14'6" x 12'6")

## Dining Room

3.18m x 3.06m (10'5" x 10'0")

#### Conservatory

3.53m x 3.50m (11'7" x 11'6")

## Cloakroom

1.06m x 0.84m (3'6" x 2'9")

## Kitchen/diner

5.40m x 3.28m (17'9" x 10'9")

Ground Floor Bedroom One

4.32m x 2.51m (14'2" x 8'3")

#### Ensuite

2.38m x 1.17m (7'10" x 3'10")

#### Bedroom Two

4.12m x 3.36m (13'6" x 11'0")

#### Bedroom Three

3.41m x 3.17m (11'2" x 10'5")

#### Bedroom Four

2.72m x 2.42m (8'11" x 8'0")

#### Bathroom

2.59m x 1.68m (8'6" x 5'6")