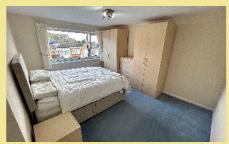

#### Bedroom Two

4.12m x 3.36m (13'6" x 11'0")

#### Bedroom Three

3.41m x 3.17m (11'2" x 10'5")

#### Bedroom Four

2.72m x 2.42m (8'11" x 8'0")