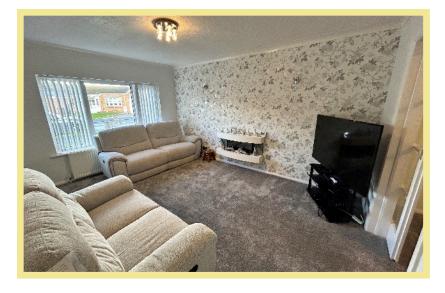

lounge with sliding doors into the dining room, further sliding doors into the large conservatory, kitchen/diner and a ground floor bedroom with ensuite shower room To the first floor there are three bedrooms and a family bathroom

There is ample off road parking on the driveway to the front of the property The enclosed rear garden has a decked seating area garden shed

The property benefits from UPVC double glazing, solar panels and gas central heating throughout

- ✓ IMMACULATELY PRESENTED FOUR BEDROOM DETACHED HOUSE
- ✓ GROUND FLOOR BEDROOM WITH ENSUITE SHOWER ROOM
- ✓ LIGHT SPACIOUS WELL LAID OUT ACCOMMODATION
- √ LOCATED IN A SOUGHT AFTER AREA
- √ NO CHAIN

#### Porch

1.27m x 1.07m (4'2" x 3'6")

#### Hallway

4.42m x 1.95m (14'6" x 6'5")

### Lounge

4.42m x 3.80m (14'6" x 12'6")



## Dining Room

3.18m x 3.06m (10'5" x 10'0")

#### Conservatory

3.53m x 3.50m (11'7" x 11'6")

## Cloakroom

1.06m x 0.84m (3'6" x 2'9")

## Kitchen/diner

5.40m x 3.28m (17'9" x 10'9")



Ground Floor Bedroom One

4.32m x 2.51m (14'2" x 8'3")

#### Ensuite

2.38m x 1.17m (7'10" x 3'10")

#### Bedroom Two

4.12m x 3.36m (13'6" x 11'0")

#### Bedroom Three

3.41m x 3.17m (11'2" x 10'5")

#### Bedroom Four

2.72m x 2.42m (8'11" x 8'0")

#### Bathroom

2.59m x 1.68m (8'6" x 5'6")

#### Location

The property is located on the Penrhyn Beach Estate in the popular area of Penrhyn Bay. Walking distance to Angel Bay, the promenade, beach and local shops & amenities Within easy reach of Llandudno and close to the popular seaside resort town of Rhos On Sea.

#### Directions

From the Rhos On Sea