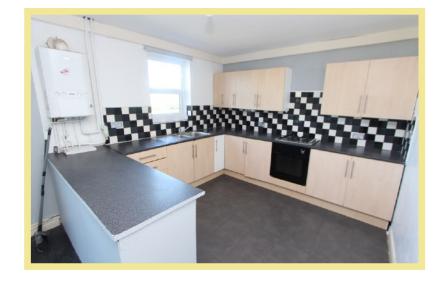

r with additional sitting room, storage and entrance to rear garden. To the first floor there are three good size bedrooms, one of which with a staircase leading to an additional loft room and a large family bathroom.

To the rear is a small patio area with steps down to a large lawned garden area. To the front of the property is a path leading to front door and two separate lawn areas. Viewing is essential to appreciate the spacious layout and location this property has to offer.

- ✓ WELL PRESENTED THREE BEDROOM SEMI DETACHED HOUSE
- ✓ SAT UPON A LARGE PLOT WITH BEAUTIFUL VIEWS
- ✓ BENEFITS FROM AN ADDITIONAL LOFT ROOM
- ✓ CONVENIENT LOCATION CLOSE TO LOCAL SHOPS & AMENITIES
- **✓ NO CHAIN**

# Lounge

4.63m x 4.08m (15'2" x 13'5")



# Kitchen/Diner/Snug

6.51m x 5.35m (21'4" x 17'6")



#### Porch

2.61m x 1.25m (8'7" x 4'1")

# Bedroom One

4.98m x 4.38m (16'4" x 14'5")



### **Bedroom Two**

5.16m x 3.25m (16'11" x 10'8")

#### **Bedroom Three**

3.07m x 2.75m (10'1" x 9'0")

#### Bathroom

2,30m x 1.85m (7'7" x 6'1")



#### Loft Room

5.21m x 3.42m (17'1" x 11'3")

# Location

Rhos on Sea is a very popular seaside resort famous for its shops and amenities. It is located between the larger resorts of Colwyn Bay and Llandudno which are 1 mile and 3 miles respectively and is also close to the A55 dual carriageway for easy access to Chester and the motorways beyond.

#### **Directions**

From the Rhos On Sea office turn left down Penrhyn Avenue, turn left onto Church Road, then right onto First Avenue.

Council Tax Band: "C" (provided on www.voa.gov.uk)

Energy Perform