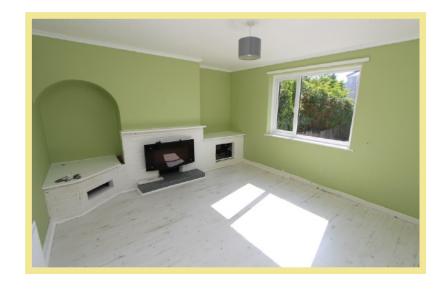

of entrance porch, hallway, large lounge, kitchen/diner with additional sitting room, storage and entrance to rear garden. To the first floor there are three good size bedrooms, one of which with a staircase leading to an additional loft room and a large family bathroom.

To the rear is a small patio area with steps down to a large lawned garden area. To the front of the property is a path leading to front door and two separate lawn areas. Viewing is essential to appreciate the spacious layout and location this property has to offer.

- ✓ WELL PRESENTED THREE BEDROOM SEMI DETACHED HOUSE
- ✓ SAT UPON A LARGE PLOT WITH BEAUTIFUL VIEWS
- ✓ BENEFITS FROM AN ADDITIONAL LOFT ROOM
- ✓ CONVENIENT LOCATION CLOSE TO LOCAL SHOPS & AMENITIES
- **✓ NO CHAIN**

# Lounge

4.63m x 4.08m (15'2" x 13'5")



# Kitchen/Diner/Snug

6.51m x 5.35m (21'4" x 17'6")



#### Porch

2.61m x 1.25m (8'7" x 4'1")

# Bedroom One

4.98m x 4.38m (16'4" x 14'5")



### **Bedroom Two**

5.16m x 3.25m (16'11" x 10'8")

#### **Bedroom Three**

3.07m x 2.75m (10'1" x 9'0")

#### Bathroom

2,30m x 1.85m (7'7" x 6'1")



#### Loft Room

5.21m x 3.42m (17'1" x 11'3")

# Location

Rhos on Sea is a very popular seaside resort famous for its shops and amenities. It is located between the larger resorts of Colwyn Bay and Llandudno which are 1 mile and 3 miles respectively and is also close to the A55 dual carriageway for easy access to Chester and the motorways beyond.

#### **Directions**

From the Rhos On Sea office turn left down Penrhyn Avenue, turn left onto Church Road, then right onto First Avenue.

Council Tax