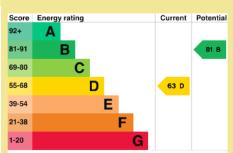

#### **Directions**

From the Rhos On Sea office turn left down Penrhyn Avenue, turn left onto Church Road, then right onto First Avenue.

Council Tax Band: "C" (provided on www.voa.gov.uk)

Energy Performance Rating Band D