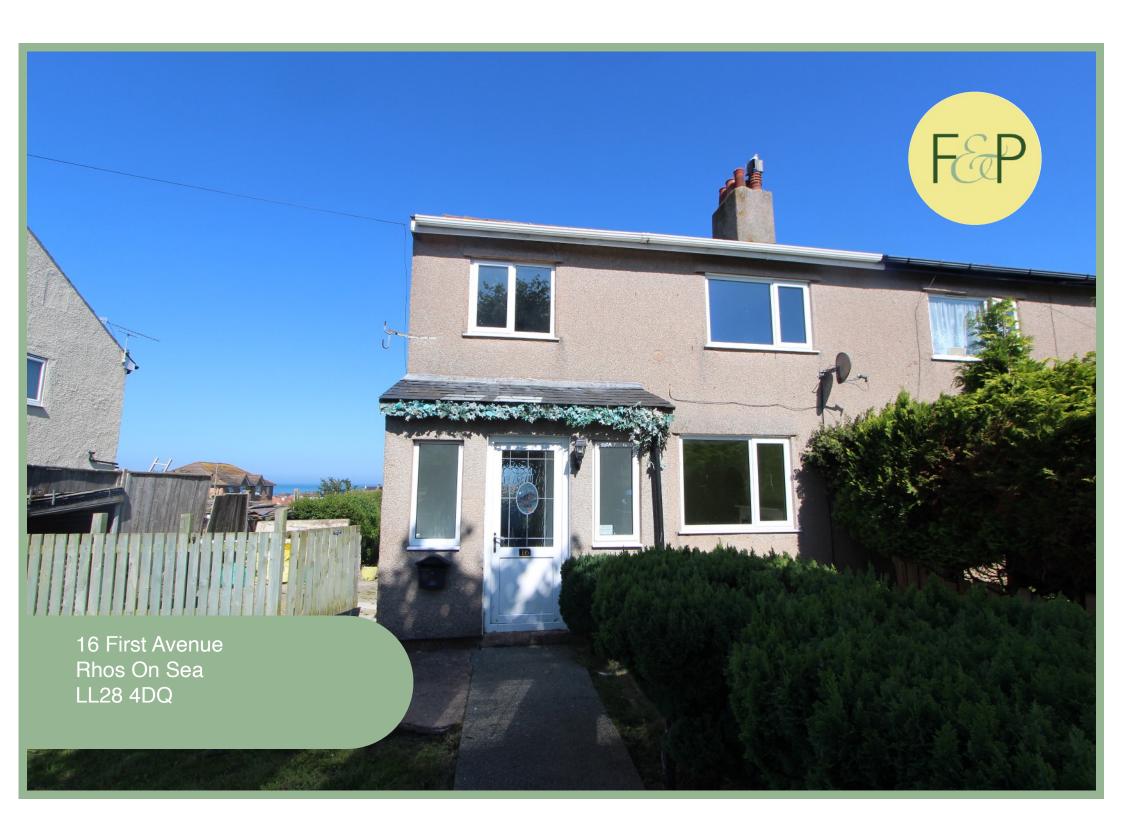

# Well Presented Three Bedroom Semi Detached House Sat Upon A Large Plot With Beautiful Views

# Description

This well presented three bedroom semi detached house is situated close to the local shops, schools and amenities of Rhos on Sea. The property benefits from a large plot with extensive rear garden and additional loft room. In brief the accommodation comprises of entrance porch, hallway, large lounge, kitchen/diner with additional sitting room, storage and entrance to rear garden. To the first floor there are three good size bedrooms, one of which with a staircase leading to an additional loft room and a large family bathroom.

3 Bedroom Semi Detached House

16 First Avenue Rhos On Sea LL28 4DQ

£164,950

Reduced From £179,950 Reference Number:RP3362 5/09/23

Fletcher & Poole, 1A Penrhyn Avenue Rhos-on-Sea, LL28 4PS

Registered Company Number 4687367