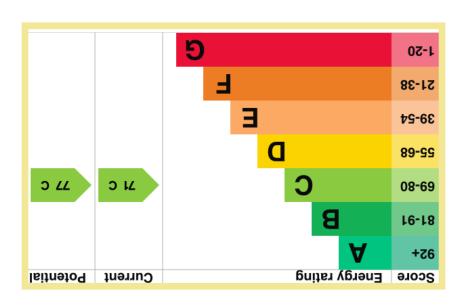

Council Tax Band: "A"

Energy Performance Rating Band : C

1 Bedroom Second Floor Flat

Fat 3, 57 Greenfield Road Colwyn Bay LL29 8ES

£69,950

Reference Number: RP3359 4/09/23

Fletcher & Poole, 1A, Penrhyn Avenue Rhos-on-Sea 1128 4PS