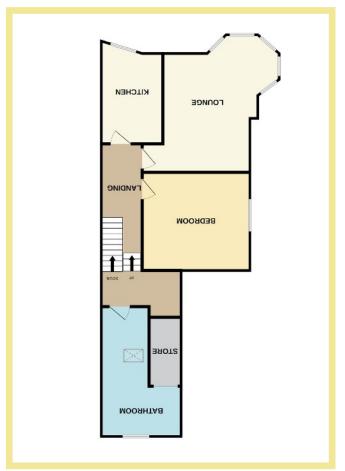

# Description

This one bedroom second floor flat is situated close to the amenities of Colwyn Bay, all transport links and only a short walk to the promenade. The property benefits from good size accommodation including a lounge with a distinctive turret window and sea views. There is a secure communal entrance and stairs leading to the flat which comprises of split level landing, good size lounge, kitchen, bedroom and bathroom. There is upvc double glazing and gas central heating.

## Lounge

5.16m x 4.47m (16'11" x 14'8") Maximum

## Kitchen

3.88m x 2.31m (12'9" x 7'7") Maximum

#### Bathroom

4.88m x 2.99m (16'0" x 9'10") Maximum

#### Bedroom

4.03m x 3.68m (13'3" x 12'1")