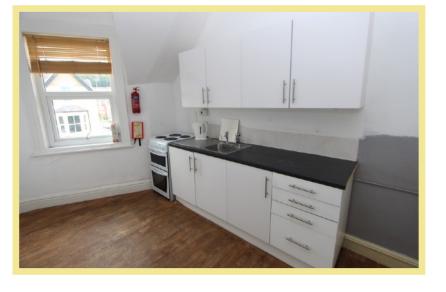

r Flat Situated Close To Local Amenities & All Transport Links

# Description

This one bedroom second floor flat is situated close to the amenities of Colwyn Bay, all transport links and only a short walk to the promenade. The property benefits from good size accommodation including a lounge with a distinctive turret window and sea views. There is a secure communal entrance and stairs leading to the flat which comprises of split level landing, good size lounge, kitchen, bedroom and bathroom. There is upvc double glazing and gas central heating.

- ✓ ONE BEDROOM SECOND FLOOR FLAT
- **✓** GOOD SIZE ACCOMMODATION
- ✓ SITUATED CLOSE TO LOCAL AMENITIES & ALL TRANSPORT LINKS
- **√** NO CHAIN

## Lounge

5.16m x 4.47m (16'11" x 14'8") Maximum



## Kitchen

3.88m x 2.31m (12'9" x 7'7") Maximum



#### Bathroom

4.88m x 2.99m (16'0" x 9'10") Maximum



#### Bedroom

4.03m x 3.68m (13'3" x 12'1")



#### Location

The property is situated in a sought after area perfectly located for the A55 and all local amenities and within an hours drive of Chester and the motorways beyond.

## Directions

From our Rhos-on-Sea office turn right onto the promenade and continue along the promenade, turn turn left onto Prince's Drive, continue to the traffic lights and continue across the A55, turn left onto Greenfield Road.

Council Tax Band: "A"

Energy Performance Rating Band : C

1 Bedroom Second Floor Flat

Fat 3, 57 Greenfield Road Colwyn Bay LL29 8ES

£69,950

Reference Number: RP3359 4/09/23

Fletcher & Poole, 1A, Penrhyn Avenue Rhos-on-Sea 1128 4PS

Registered Company Number 4687367

## **V