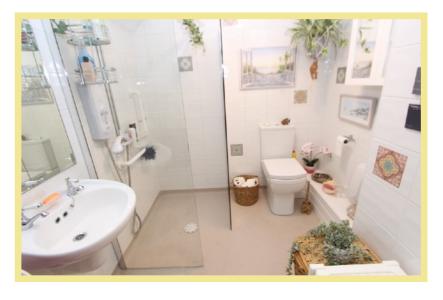

## Description

This beautifully presented one bedroom ground floor retirement apartment is part of Cwrt Bryn Coed, a well maintained development for over 55's. The facilities include lift and stairs to all floors, a communal lounge and laundry room, guest room and careline in all apartments. The accommodation is on the ground floor and has its own personal access to the outside. The apartment comprises of hallway, modern shower room with a good size store cupboard, lounge/diner with access to communal garden, modern kitchen and large bedroom with fitted wardrobes. There is double glazing throughout and electric heaters. Outside there are communal gardens. Viewing is essential to appreciate the unique layout and location this property has to offer.

## Shower Room

2.36m x 2.13m (7'9" x 7')