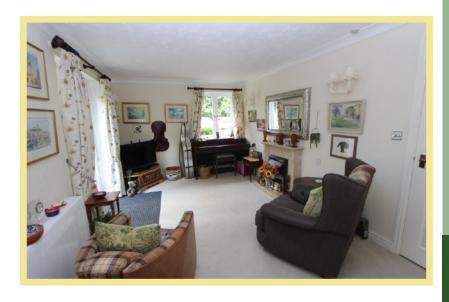

ion is on the ground floor and has its own personal access to the outside. The apartment comprises of hallway, modern shower room with a good size store cupboard, lounge/diner with access to communal garden, modern kitchen and large bedroom with fitted wardrobes. There is double glazing throughout and electric heaters. Outside there are communal gardens. Viewing is essential to appreciate the unique layout and location this property has to offer.

- ✓ BEAUTIFULLY PRESENTED GROUND FLOOR RETIREMENT APARTMENT
- ✓ SITUATED CLOSE TO THE LOCAL AMENITIES OF COLWYN BAY
- ✓ PART OF A WELL MAINTAINED DEVELOPMENT
- ✓ PROVIDE ACCESS TO APARTMENT & COMMUNAL GARDEN

## Shower Room

2.36m x 2.13m (7'9" x 7')



## Bedroom One

4.22m x 2.81m (13'10" x 9'3")



## Lounge

4.85m x 3.30m (15'11" x 10' 10")



## Storage

1.57m x 1.12m (5'2" x 3'8")

#### Kitchen

2.23m x 2.22m (7'4" x 7'3")



Agents Notes: Ground Rent £361.92 every 6 months. Leasehold on a 125 year lease from 2000. Service charge is £2,348 per annum to include water rates, laundry, building insurance, window cleaning, communal cleaning and maintenance of communal gardens.

#### Location

The property is situated in a sought after area perfectly located for the A55 and all local amenities and within an hours drive of Chester and the motorways beyond. The property is neighboured by Rydal Penrhos School.

## Directions

From our Rhos-on-Sea office turn right onto the promenade and continue along the promenade, turn right after the Toad Pub, straight ahead at the crossroads onto Marine Road, at the mini roundabout turn left onto