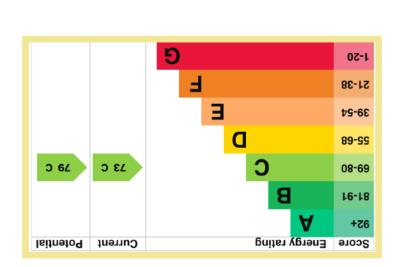

Council Tax Band: "C"

Energy Performance Rating Band: C

1 Bedroom Ground Floor Apartment

Apartment 6, Cwrt Bryn Coed Coed Pella Road Colwyn Bay LL29 7BJ

£89,500

24/08/23

Reduced From £95,000
Reference Number: RP3351