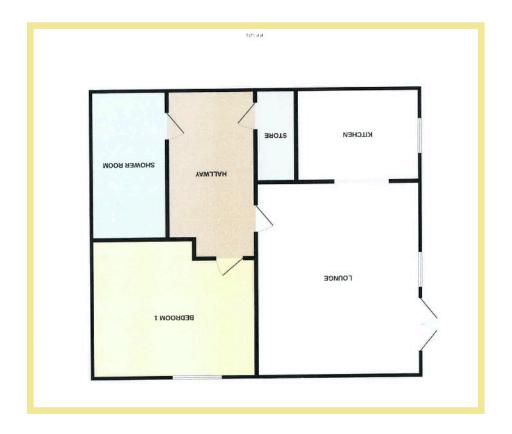

## Description

This beautifully presented one bedroom ground floor retirement apartment is part of Cwrt Bryn Coed, a well maintained development for over 55's. The facilities include lift and stairs to all floors, a communal lounge and laundry room, guest room and careline in all apartments. The accommodation is on the ground floor and has its own personal access to the outside. The apartment comprises of hallway, modern shower room with a good size store cupboard, lounge/diner with access to communal garden, modern kitchen and large bedroom with fitted wardrobes. There is double glazing throughout and electric heaters. Outside there are communal gardens. Viewing is essential to appreciate the unique layout and location this property has to offer.

## Shower Room

2.36m x 2.13m (7'9" x 7')

## Bedroom One

4.22m x 2.81m (13'10" x 9'3")

## Lounge

4.85m x 3.30m (15'11" x 10' 10")

## Storage

1.57m x 1.12m (5'2" x 3'8")

#### Kitchen

2.23m x 2.22m (7'4" x 7'3")

Agents Notes: Ground Rent £361.92 every 6 months. Leasehold on a 125 year lease from 2000. Service charge is £2,348 per annum to include water rates, laundry, building insurance, window cleaning, communal cleaning and maintenance of communal gardens.