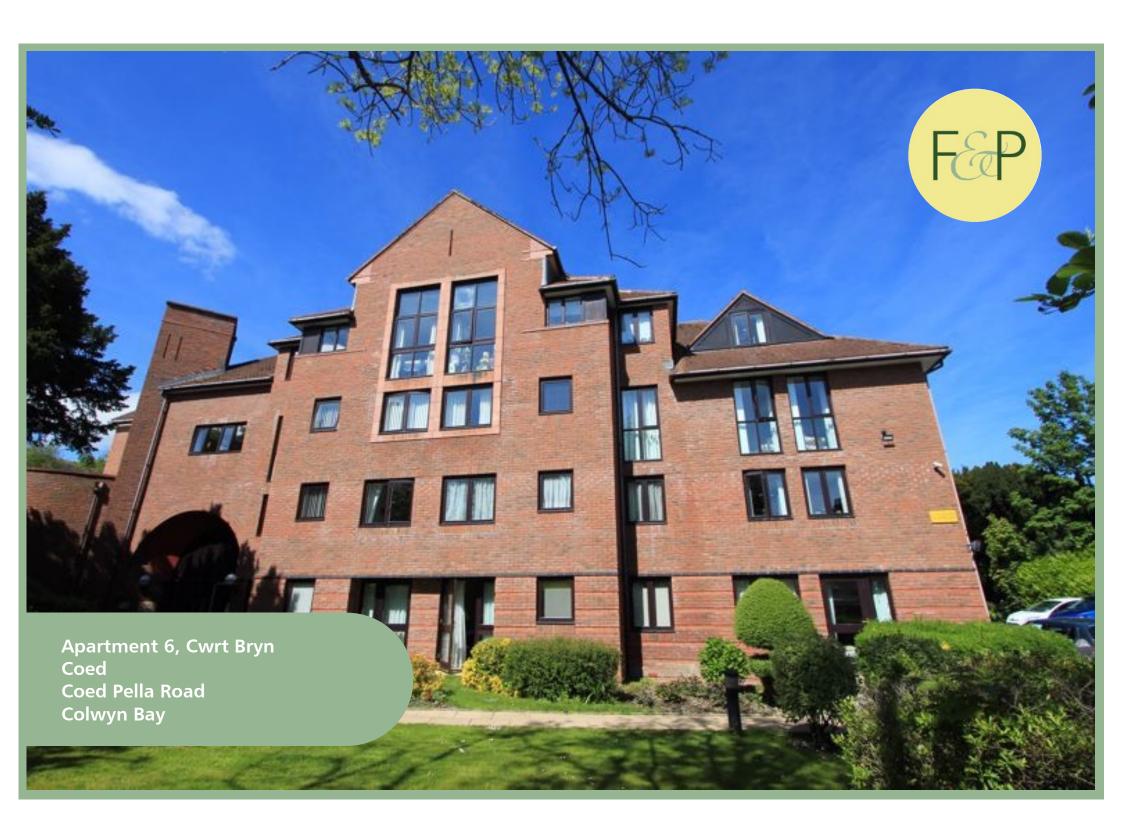

# Beautifully Presented One Bedroom Ground Floor Retirement Apartment

## Description

This beautifully presented one bedroom ground floor retirement apartment is part of Cwrt Bryn Coed, a well maintained development for over 55's. The facilities include lift and stairs to all floors, a communal lounge and laundry room, guest room and careline in all apartments. The accommodation is on the ground floor and has its own personal access to the outside. The apartment comprises of hallway, modern shower room with a good size store cupboard, lounge/diner with access to communal garden, modern kitchen and large bedroom with fitted wardrobes. There is double glazing throughout and electric heaters. Outside there are communal gardens. Viewing is essential to appreciate the unique layout and location this property has to offer.