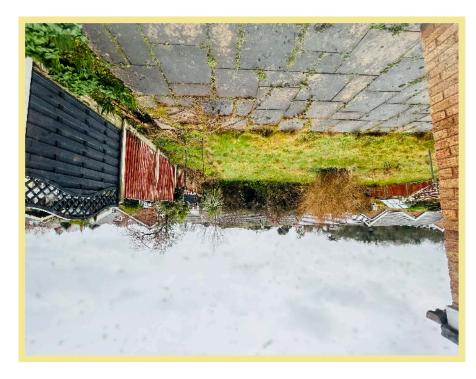

The accommodation briefly comprises of:

Porch leading into the hallway, spacious dual aspect lounge/diner, kitchen, two double bedrooms, shower room and separate w.c

To the front there is off road parking and garage and a garden is laid to lawn. To the rear the large, enclosed garden is also laid to lawn. The property benefits from UPVC double glazing and gas central heating throughout.

- ✓ SPACIOUS TWO BEDROOM DETACHED BUNGALOW
- ✓ SITUATED IN THE DESIRABLE RESIDENTIAL LOCATION OF BROMPTON PARK
- ✓ OFF ROAD PARKING AND GARAGE
- ✓ LARGE ENCLOSED REAR GARDEN
- **√** NO CHAIN