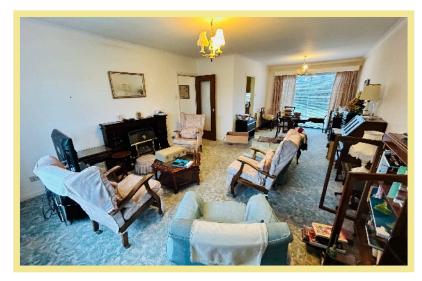

k, close to the local amenities of Rhos on Sea village, Promenade and beach.

The accommodation briefly comprises of:

Porch leading into the hallway, spacious dual aspect lounge/diner, kitchen, two double bedrooms, shower room and separate w.c

To the front there is off road parking and garage and a garden is laid to lawn. To the rear the large, enclosed garden is also laid to lawn. The property benefits from UPVC double glazing and gas central heating throughout.

- ✓ SPACIOUS TWO BEDROOM DETACHED BUNGALOW
- ✓ SITUATED IN THE DESIRABLE RESIDENTIAL LOCATION OF BROMPTON PARK
- ✓ OFF ROAD PARKING AND GARAGE
- ✓ LARGE ENCLOSED REAR GARDEN
- **√** NO CHAIN

#### Porch

1.57m x 1.47m (5'2" x 4'10")

#### Kitchen

4.60m x 3.65m (15'1" x 12'1")



# Lounge/Diner

7.83m x 4.24m (25'8" x 13'11")



# Hallway

5.13m x 2.57m (16'10" x 8'5")

#### Bedroom One

3.76m x 3.60m (12'4" x 11'10")



Bedroom Two

3.47m x 3.16m (11'5"x 10'5")

### Shower Room

3.35m x 1.62m (11'0" x 5'4")



## W.C.

2.13m x 0.88m (7'0" x 2'11")

# Location

Rhos on Sea is a delightful and bustling seaside village with a wealth of individual shops and cafe's. Situated on the spectacular North Wales Coast with superb sea views and within easy reach of the Victorian town of Llandudno and the historic walled town of Conwy. Rhos on Sea provides a stunning base to explore North Wales and its wealth of features including the mountains, lakes, beaches and sites of historic interest.

#### Directions

From our Rhos On Sea office turn towards the Promenade, turn right onto the promenade, turn right onto Rhos Road, at