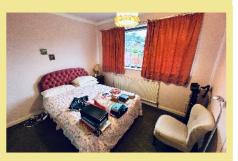

#### Bedroom One

3.76m x 3.60m (12'4" x 11'10")

Bedroom Two

3.47m x 3.16m (11'5"x 10'5")