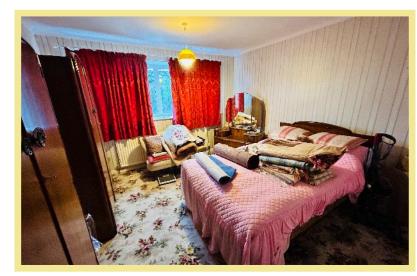

#### Bedroom One

3.76m x 3.60m (12'4" x 11'10")

Bedroom Two

3.47m x 3.16m (11'5"x 10'5")