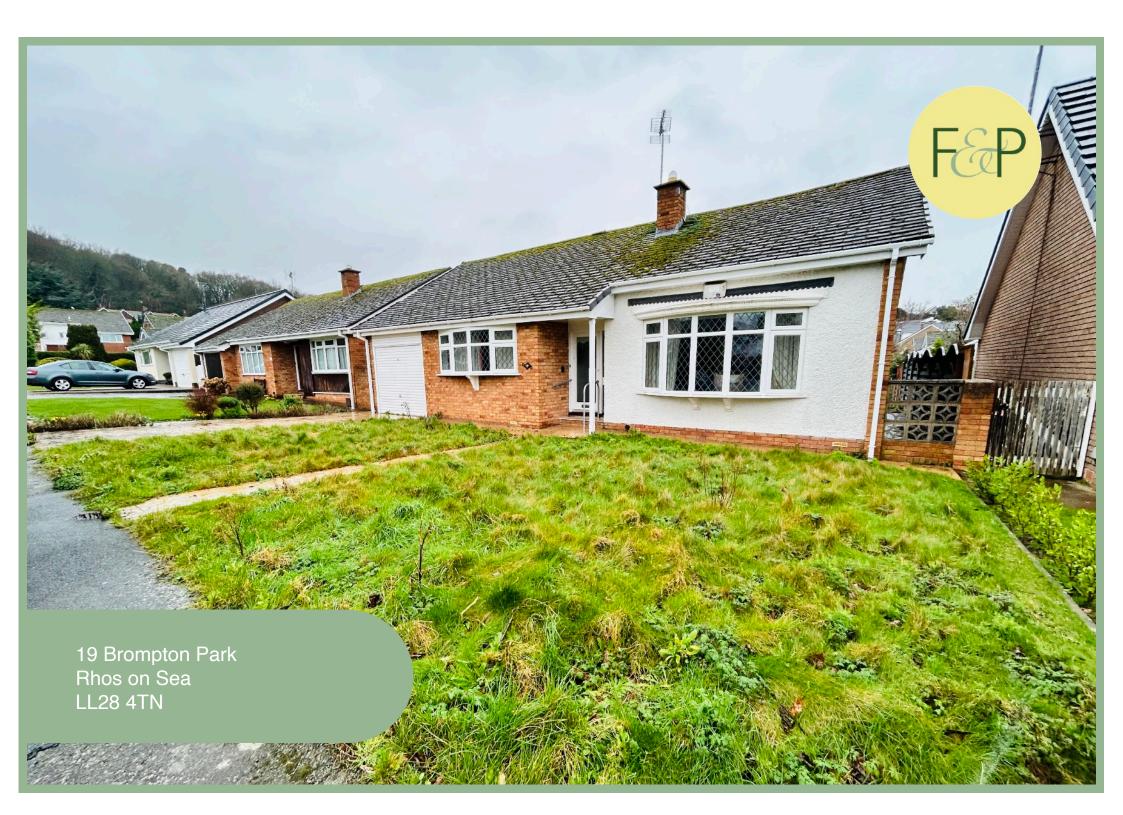

# Spacious Two Bedroom Detached Bungalow Situated In A Sought After Residential Area

#### Description

This spacious two bedroom detached bungalow is situated in the desirable residential location of Brompton Park, close to the local amenities of Rhos on Sea village, Promenade and beach.

The accommodation briefly comprises of:

Porch leading into the hallway, spacious dual aspect lounge/diner, kitchen, two double bedrooms, shower room and separate w.c

To the front there is off road parking and garage and a garden is laid to lawn. To the rear the large, enclosed garden is also laid to lawn. The property benefits from UPVC double glazing and gas central heating throughout.

- ✓ SPACIOUS TWO BEDROOM DETACHED BUNGALOW
- ✓ SITUATED IN THE DESIRABLE RESIDENTIAL LOCATION OF BROMPTON PARK
- ✓ OFF ROAD PARKING AND GARAGE
- ✓ LARGE ENCLOSED REAR GARDEN
- **√** NO CHAIN

# 2 Bedroom Detached Bungalow

19 Brompton Park Rhos on Sea LL28 4TN

£314,950

Reference Number:RP3495 16/02/24

> Fletcher & Poole, 1A Penrhyn Avenue Rhos-on-Sea 1128 4PS

Registered Company Number 4687367