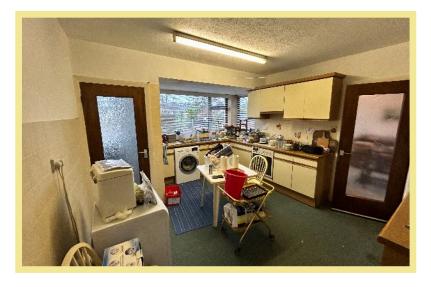

the desirable residential location of Brompton Park, close to the local amenities of Rhos on Sea village, Promenade and beach.

The accommodation briefly comprises of:

Porch leading into the hallway, spacious dual aspect lounge/diner, kitchen, two double bedrooms, shower room and separate w.c

To the front there is off road parking and garage and a garden is laid to lawn. To the rear the large, enclosed garden is also laid to lawn. The property benefits from UPVC double glazing and gas central heating throughout.

- ✓ SPACIOUS TWO BEDROOM DETACHED BUNGALOW
- ✓ SITUATED IN THE DESIRABLE RESIDENTIAL LOCATION OF BROMPTON PARK
- ✓ OFF ROAD PARKING AND GARAGE
- ✓ LARGE ENCLOSED REAR GARDEN
- **√** NO CHAIN

#### Porch

1.57m x 1.47m (5'2" x 4'10")

#### Kitchen

4.60m x 3.65m (15'1" x 12'1")



# Lounge/Diner

7.83m x 4.24m (25'8" x 13'11")



# Hallway

5.13m x 2.57m (16'10" x 8'5")

#### Bedroom One

3.76m x 3.60m (12'4" x 11'10")



Bedroom Two

3.47m x 3.16m (11'5"x 10'5")

### Shower Room

3.35m x 1.62m (11'0" x 5'4")



## W.C.

2.13m x 0.88m (7'0" x 2'11")

# Location

Rhos on Sea is a delightful and bustling seaside village with a wealth of individual shops and cafe's. Situated on the spectacular North Wales Coast with superb sea views and within easy reach of the Victorian town of Llandudno and the historic walled town of Conwy. Rhos on Sea provides a stunning base to explore North Wales and its wealth of features including the mountains, lakes, beaches and sites of historic interest.

#### Directions

From our Rhos On Sea office turn towards the Promenade, turn right