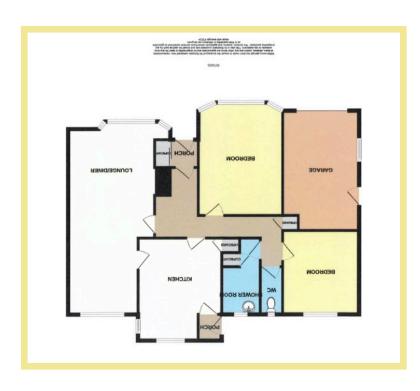

The accommodation briefly comprises of:

Porch leading into the hallway, spacious dual aspect lounge/diner, kitchen, two double bedrooms, shower room and separate w.c

To the front there is off road parking and garage and a garden is laid to lawn. To the rear the large, enclosed garden is also laid to lawn. The property benefits from UPVC double glazing and gas central heating throughout.

#### Porch

1.57m x 1.47m (5'2" x 4'10")

#### Kitchen

4.60m x 3.65m (15'1" x 12'1")

# Lounge/Diner

7.83m x 4.24m (25'8" x 13'11")

# Hallway

5.13m x 2.57m (16'10" x 8'5")

#### Bedroom One

3.76m x 3.60m (12'4" x 11'10")

Bedroom Two

3.47m x 3.16m (11'5"x 10'5")

### Shower Room

3.35m x 1.62m (11'0" x 5'4")

## W.C.

2.13m x 0.88m (7'0" x 2'11")