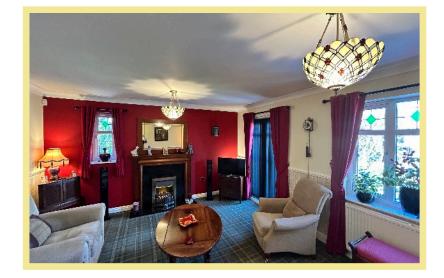

with ample off road parking. The enclosed rear garden is landscaped with a decked seating area, a perfect place to enjoy outdoor entertaining.

The property benefits from UPVC double glazing, gas central heating throughout and new boiler.

Viewing is essential to appreciate the spacious layout and location.

- ✓ IMMACULATELY PRESENTED THREE BEDROOM SEMI DETACHED TOWNHOUSE
- ✓ MASTER BEDROOM WITH ENSUITE SHOWER ROOM
- ✓ GOOD SIZE CONSERVATORY WITH LOG BURNING STOVE
- ✓ BURGLAR ALARM SYSTEM
- ✓ ENCLOSED REAR GARDEN WITH DECKED SEATING AREA
- ✓ DRIVEWAY WITH AMPLE OFF ROAD PARKING
- ✓ 2 WOODEN SHEDS & A LOG STORE TO THE SIDE OF THE PROPERTY
- ✓ WALKING DISTANCE TO THE PROMENADE, BEACH, LOCAL SHOPS & AMENITIES

## Porch

1.96m x 1.06m (6'5" x 3'6")

## Lounge

4.85m x 4.17m (15'11" x 13'8")



## Hallway

3.60m x 1.06m (11'10" x 3'6"

## Conservatory

4.48m x 3.13m (14'8" x 10'3")

#### Kitchen/Diner

4.83m x 3.10m (15'10" x 10'2")



#### Bedroom

3.37m x 2.59m (11'1" x 8'6")

#### Shower Room

2.06m x 1.85m (6'9" x 6'1")

#### Master Bedroom

4.22m x 3.14m (13'10" x 10'4")

#### Ensuite

2.60m x 2.04m (8'6" x 6'8")

## Bedroom

3.97m x 2.81m (13'0" x 9'3')

## Garage

4.77 x 2.48m (15'8" x 8'2")

# Location

The property is located in the popular coastal resort of Rhos On Sea with a wealth of local shops and other facilities, the larger resorts of Colwyn Bay and Llandudno are approximately 1 and 3 miles respectively and it is conveniently located for easy access to the A55 dual carriageway for Chester and the motorways beyond, also the main rail line Holyhead to Euston.

##