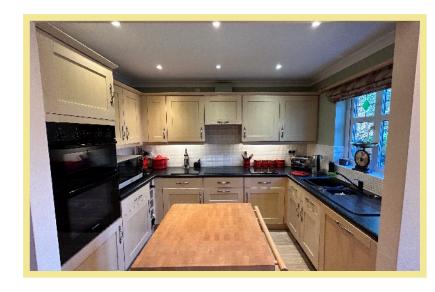

The property benefits from UPVC double glazing, gas central heating throughout and new boiler.

Viewing is essential to appreciate the spacious layout and location.

- ✓ IMMACULATELY PRESENTED THREE BEDROOM SEMI DETACHED TOWNHOUSE
- ✓ MASTER BEDROOM WITH ENSUITE SHOWER ROOM
- ✓ GOOD SIZE CONSERVATORY WITH LOG BURNING STOVE
- ✓ BURGLAR ALARM SYSTEM
- ✓ ENCLOSED REAR GARDEN WITH DECKED SEATING AREA
- ✓ DRIVEWAY WITH AMPLE OFF ROAD PARKING
- ✓ 2 WOODEN SHEDS & A LOG STORE TO THE SIDE OF THE PROPERTY
- ✓ WALKING DISTANCE TO THE PROMENADE, BEACH, LOCAL SHOPS & AMENITIES

## Porch

1.96m x 1.06m (6'5" x 3'6")

## Lounge

4.85m x 4.17m (15'11" x 13'8")



## Hallway

3.60m x 1.06m (11'10" x 3'6"

## Conservatory

4.48m x 3.13m (14'8" x 10'3")

#### Kitchen/Diner

4.83m x 3.10m (15'10" x 10'2")



#### Bedroom

3.37m x 2.59m (11'1" x 8'6")

#### Shower Room

2.06m x 1.85m (6'9" x 6'1")

#### Master Bedroom

4.22m x 3.14m (13'10" x 10'4")

#### Ensuite

2.60m x 2.04m (8'6" x 6'8")

## Bedroom

3.97m x 2.81m (13'0" x 9'3')

## Garage

4.77 x 2.48m (15'8" x 8'2")

# Location

The property is located in the popular coastal resort of Rhos On Sea with a wealth of local shops and other facilities, the larger resorts of Colwyn Bay and Llandudno are approximately 1 and 3 miles respectively and it is conveniently located for easy access to the A55 dual carriageway for Chester and the motorways beyond, also the main rail line Holyhead to Euston.

## Directions

From the Rhos On Sea office turn towards the Promenade, turn right on to the Promenade, take the right turn onto Penrhos Road turn r