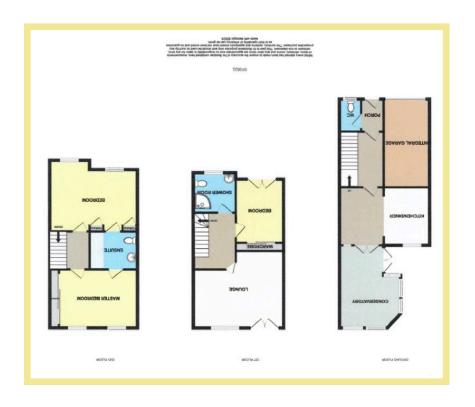

# Description

This immaculately presented three bedroom semi detached townhouse is situated steps away from the promenade, beach, local shops & amenities in Rhos on Sea and Colwyn Bay.

Set over three floors the accommodation briefly comprises of:

Entrance porch with w.c and access to the integral garage/utility, hallway, kitchen/diner with integrated dishwasher and fridge with doors into the good sized conservatory. Stairs lead to the first floor with the L-shaped lounge with a juliette balcony, bedroom with fitted wardrobes and juliette balcony, shower room. Stairs lead to the second floor where the spacious master bedroom can be found with fitted wardrobes and ensuite shower room, the third bedroom shares the ensuite shower room(Jack & Jill style)

## Porch

1.96m x 1.06m (6'5" x 3'6")

## Lounge

4.85m x 4.17m (15'11" x 13'8")

## Hallway

3.60m x 1.06m (11'10" x 3'6"

## Conservatory

4.48m x 3.13m (14'8" x 10'3")

#### Kitchen/Diner

4.83m x 3.10m (15'10" x 10'2")

#### Bedroom

3.37m x 2.59m (11'1" x 8'6")

#### Shower Room

2.06m x 1.85m (6'9" x 6'1")

#### Master Bedroom

4.22m x 3.14m (13'10" x 10'4")

#### Ensuite

2.60m x 2.04m (8'6" x 6'8")

## Bedroom

3.97m x 2.81m (13'0" x 9'3')

## Garage

4.77 x 2.48m (15'8" x 8'2")