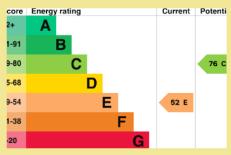

## Directions

From the Rhos on Sea office turn right onto the Promenade, take the first right turn onto Rhos Road, St Georges Road can be found the fourth turning on the left.

Council Tax Band: "C" (provided on <a href="www.voa.gov.uk">www.voa.gov.uk</a>)
Current Energy Performance Rating Band E