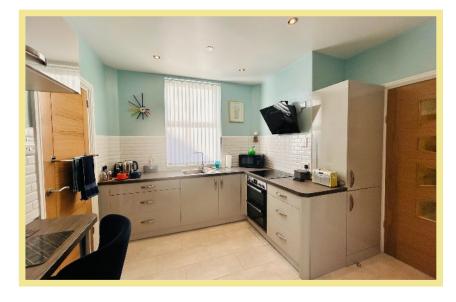

ment which has recently been updated. Situated in the sought after area of Rhos on Sea and only a short walk to local amenities and the Promenade. In brief the accommodation comprises of entrance hallway, lounge, master bedroom, second bedroom, w.c, kitchen with patio doors onto the private paved garden, bathroom and utility room with a door onto the shared driveway which gives access to the garage. UPVC double glazing and gas central heating throughout

Viewing is essential to appreciate the presentation and location of this of this apartment.

- ✓ GROUND FLOOR 2 BEDROOM APARTMENT
- ✓ GARAGE WITH SHARED DRIVEWAY
- ✓ PRIVATE PAVED BACK GARDEN
- ✓ SITUATED IN A SOUGHT AFTER LOCATION
- ✓ RECENTLY UPDATED

## Lounge

16'1" x 12'8" (4.91m x 3.87m)



## Kitchen

12'7" x 11'0" (3.84m x 3.34m)



## Utility

6'3" x 4'11" (1.91m x 1.49m)

#### Bedroom One

17'0" x 10'8" (5.17m x 3.24m)



#### Bedroom Two

10'10" x 7'9" (3.29m x 2.36m)

#### Bathroom

9'9" x 8'11" (2.97m x 2.70m)



#### W.C.

5'9" x 3'0" (1.74m x 0.90m)

#### Garage

17'6" x 9'2" (5.33m x 2.79m)

#### Location

The property is located in the popular coastal resort of Rhos on Sea with a wealth of local shops and other facilities. The larger resorts of Colwyn Bay and Llandudno are approximately 1 and 3 miles respectively.

It is conveniently located for easy access to the A55 dual carriageway for Chester and the motorways beyond. Also close to the main railway line Holyhead-London Euston.

## Directions

From the Rhos on Sea office turn right onto the Promenade, take the first right turn onto Rhos Road, St Georges