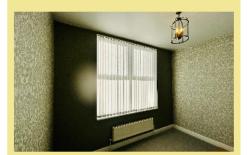

#### Bedroom One

17'0" x 10'8" (5.17m x 3.24m)

#### Bedroom Two

10'10" x 7'9" (3.29m x 2.36m)