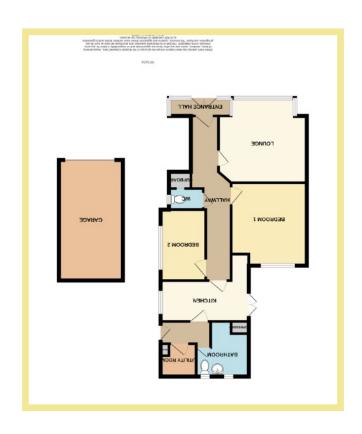

## Description

Immaculately presented two bedroom ground floor apartment which has recently been updated. Situated in the sought after area of Rhos on Sea and only a short walk to local amenities and the Promenade. In brief the accommodation comprises of entrance hallway, lounge, master bedroom, second bedroom, w.c, kitchen with patio doors onto the private paved garden, bathroom and utility room with a door onto the shared driveway which gives access to the garage. UPVC double glazing and gas central heating throughout

## Lounge

16'1" x 12'8" (4.91m x 3.87m)

## Kitchen

12'7" x 11'0" (3.84m x 3.34m)

## Utility

6'3" x 4'11" (1.91m x 1.49m)

#### Bedroom One

17'0" x 10'8" (5.17m x 3.24m)

#### Bedroom Two

10'10" x 7'9" (3.29m x 2.36m)

#### Bathroom

9'9" x 8'11" (2.97m x 2.70m)

#### W.C.

5'9" x 3'0" (1.74m x 0.90m)

#### Garage

17'6" x 9'2" (5.33m x 2.79m)