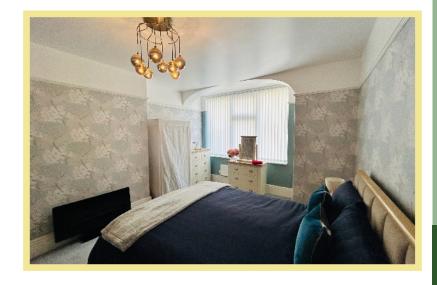

#### Bedroom One

17'0" x 10'8" (5.17m x 3.24m)

#### Bedroom Two

10'10" x 7'9" (3.29m x 2.36m)