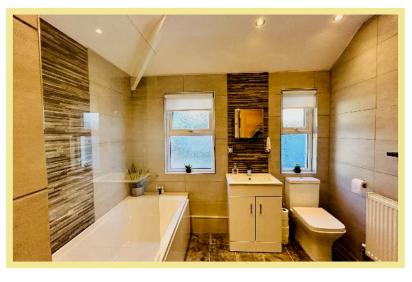

trance hallway, lounge, master bedroom, second bedroom, w.c, kitchen with patio doors onto the private paved garden, bathroom and utility room with a door onto the shared driveway which gives access to the garage. UPVC double glazing and gas central heating throughout

Viewing is essential to appreciate the presentation and location of this of this apartment.

- ✓ GROUND FLOOR 2 BEDROOM APARTMENT
- ✓ GARAGE WITH SHARED DRIVEWAY
- ✓ PRIVATE PAVED BACK GARDEN
- ✓ SITUATED IN A SOUGHT AFTER LOCATION
- ✓ RECENTLY UPDATED

## Lounge

16'1" x 12'8" (4.91m x 3.87m)



## Kitchen

12'7" x 11'0" (3.84m x 3.34m)



## Utility

6'3" x 4'11" (1.91m x 1.49m)

#### Bedroom One

17'0" x 10'8" (5.17m x 3.24m)



#### Bedroom Two

10'10" x 7'9" (3.29m x 2.36m)

#### Bathroom

9'9" x 8'11" (2.97m x 2.70m)



#### W.C.

5'9" x 3'0" (1.74m x 0.90m)

#### Garage

17'6" x 9'2" (5.33m x 2.79m)

#### Location

The property is located in the popular coastal resort of Rhos on Sea with a wealth of local shops and other facilities. The larger resorts of Colwyn Bay and Llandudno are approximately 1 and 3 miles respectively.

It is conveniently located for easy access to the A55 dual carriageway for Chester and the motorways beyond. Also close to the main railway line Holyhead-London Euston.

## Directions

From the Rhos on Sea office turn right onto the Promenade, take the first right turn onto Rhos Road, St Georges Road can be found the fourth turning on the left.

Council Tax Band: "C" (provided on <a href="www.voa.gov.uk">www.voa.gov.uk</a>)
Current Energy Performance Rating Band E

NB Apartment is