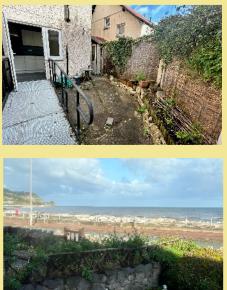

#### Description

This one bedroom ground floor apartment is situated on the promenade benefitting from sea views and close to the amenities of Rhos on Sea. The rooms are spacious and though in need of updating there is amazing potential. To the rear of the property there is an enclosed courtyard garden and ample off road parking that can be accessed off Abbey Drive. There is a communal front entrance with access to the apartment which comprises of hallway, lounge, kitchen with walk in pantry and access to the courtyard garden, bedroom and shower room. There is gas central heating and upvc double glazing.

- ✓ ONE BEDROOM GROUND FLOOR APARTMENT
- ✓ SITUATED ON THE PROMENADE WITH SEA VIEWS
- ✓ SPACIOUS ACCOMMODATION IN NEED OF UPDATING
- ✓ BENEFITS FROM AMPLE OFF ROAD PARKING AND COURTYARD GARDEN
- ✓ NO CHAIN