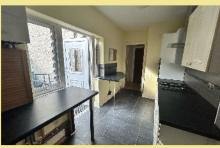

#### Lounge

4.83m x 4.09m (15'10" x 13'5") Maximum

Kitchen

4.61m x 2.05m (15'1 x 6'9")