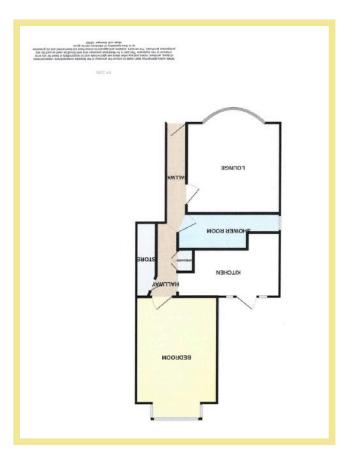

#### Description

This one bedroom ground floor apartment is situated on the promenade benefitting from sea views and close to the amenities of Rhos on Sea. The rooms are spacious and though in need of updating there is amazing potential. To the rear of the property there is an enclosed courtyard garden and ample off road parking that can be accessed off Abbey Drive. There is a communal front entrance with access to the apartment which comprises of hallway, lounge, kitchen with walk in pantry and access to the courtyard garden, bedroom and shower room. There is gas central heating and upvc double glazing.

#### Lounge

4.83m x 4.09m (15'10" x 13'5") Maximum

Kitchen

4.61m x 2.05m (15'1 x 6'9")

#### Bedroom

5.40m x 3.47m (17'9" x 11'5")

Shower Room 4.12m x 1.56m (13'6" x 5'2") Maximum