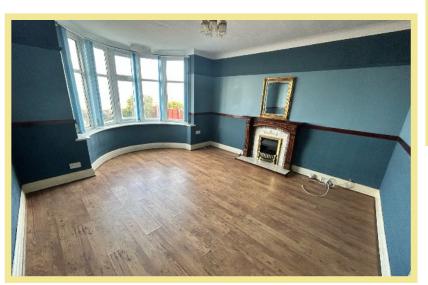

#### Lounge

4.83m x 4.09m (15'10" x 13'5") Maximum

Kitchen

4.61m x 2.05m (15'1 x 6'9")