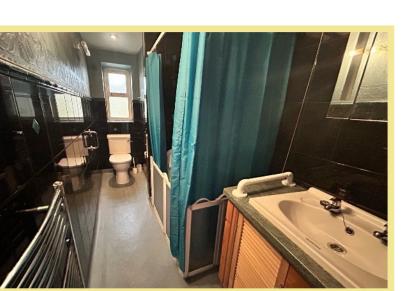

#### Bedroom

5.40m x 3.47m (17'9" x 11'5")

Shower Room 4.12m x 1.56m (13'6" x 5'2") Maximum