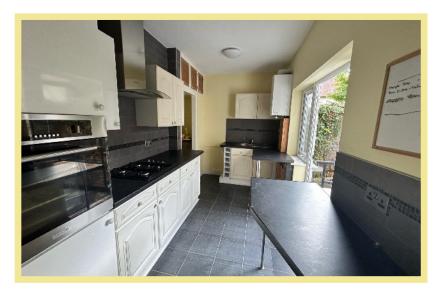

#### Lounge

4.83m x 4.09m (15'10" x 13'5") Maximum

Kitchen

4.61m x 2.05m (15'1 x 6'9")