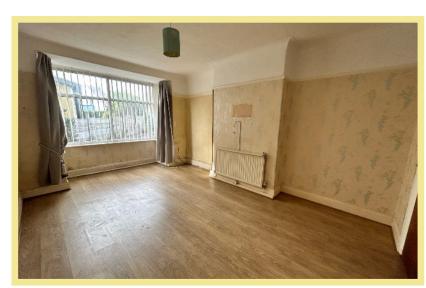

#### Lounge

4.83m x 4.09m (15'10" x 13'5") Maximum

Kitchen

4.61m x 2.05m (15'1 x 6'9")