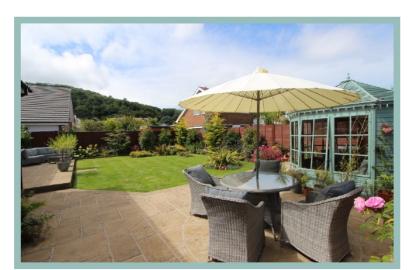

#### Description

This immaculately presented four bedroom detached house has been refurbished in the last two years to an exceptional standard. Included within the refurbishment is a newly fitted kitchen, the creation of a utility area and the rooms reconfigured on the first floor with a new bathroom and master bedroom benefitting from a range of fitted wardrobes and ensuite. Situated in a sought after residential area there is ample off road parking to the front, a garage and a good size rear garden with paved seating areas, lawn, variety of plants and shrubs and summer house. The accommodation on the ground floor comprises of hallway, light and spacious lounge, kitchen, boot room, dining room, cloakroom, bedroom/study and garden room with built in utility. To the first floor there are three double bedrooms, the master with an ensuite and a modern contemporary family bathroom. There is gas central heating and upvc double glazing.

#### ✓ IMMACULATELY PRESENTED FOUR BEDROOM DETACHED HOUSE

- ✓ REFURBISHED IN THE LAST TWO YEARS TO AN EXCEPTIONAL STANDARD
- ✓ SITUATED IN A SOUGHT AFTER RESIDENTIAL AREA
- ✓ AMPLE OFF ROAD PARKING, GARAGE & GOOD SIZE REAR GARDEN