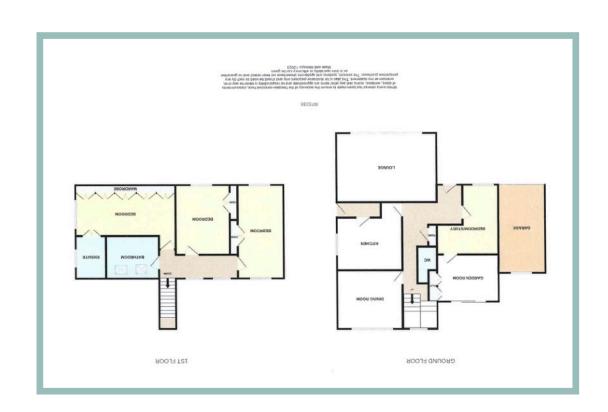

#### Description

This immaculately presented four bedroom detached house has been refurbished in the last two years to an exceptional standard. Included within the refurbishment is a newly fitted kitchen, the creation of a utility area and the rooms reconfigured on the first floor with a new bathroom and master bedroom benefitting from a range of fitted wardrobes and ensuite. Situated in a sought after residential area there is ample off road parking to the front, a garage and a good size rear garden with paved seating areas, lawn, variety of plants and shrubs and summer house. The accommodation on the ground floor comprises of hallway, light and spacious lounge, kitchen, boot room, dining room, cloakroom, bedroom/study and garden room with built in utility. To the first floor there are three double bedrooms, the master with an ensuite and a modern contemporary family bathroom. There is gas central heating and upvc double glazing.

#### Lounge

5.61m x 3.89m (18'5" x 12'9")

Kitchen

3.67m x 3.02m (12'1" x 9'11")

Dining Room 3.68m x 3.33m (12'1" x 10'11")

Cloakroom 2.10m x 1.68m (6'11" x 5'6")

Garden Room 3.93m x 3.08m (12'11" x 10'1") Maximum

Ground Floor Bedroom/Study

2.68m x 3.55m (8'10" x 11'8")

4 Bedroom Detached House

4 Digby Road Rhos on Sea LL28 4TG

#### Master Bedroom

5.63m x 3.17m (18'6" x 10'5")

Ensuite

2.38m x 1.69m (7'10" x 5'7")

Bedroom Two

3.92m x 3.47m (12'10" x 11'5")

Bedroom Three

4.97m x 2.61m (16'4" x 8'7")

Bathroom

2.71m x 2.54m (8'11" x 8'4")