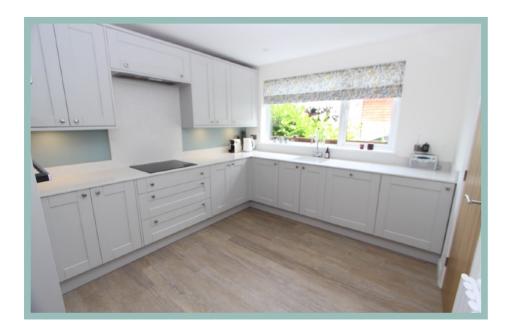

#### Description

This immaculately presented four bedroom detached house has been refurbished in the last two years to an exceptional standard. Included within the refurbishment is a newly fitted kitchen, the creation of a utility area and the rooms reconfigured on the first floor with a new bathroom and master bedroom benefitting from a range of fitted wardrobes and ensuite. Situated in a sought after residential area there is ample off road parking to the front, a garage and a good size rear garden with paved seating areas, lawn, variety of plants and shrubs and summer house. The accommodation on the ground floor comprises of hallway, light and spacious lounge, kitchen, boot room, dining room, cloakroom, bedroom/study and garden room with built in utility. To the first floor there are three double bedrooms, the master with an ensuite and a modern contemporary family bathroom. There is gas central heating and upvc double glazing.

#### Lounge

5.61m x 3.89m (18'5" x 12'9")

Kitchen

3.67m x 3.02m (12'1" x 9'11")

Dining Room 3.68m x 3.33m (12'1" x 10'11")

Cloakroom 2.10m x 1.68m (6'11" x 5'6")

Garden Room 3.93m x 3.08m (12'11" x 10'1") Maximum