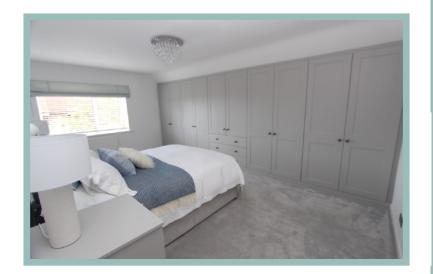

#### Master Bedroom

5.63m x 3.17m (18'6" x 10'5")

Ensuite

2.38m x 1.69m (7'10" x 5'7")

Bedroom Two

3.92m x 3.47m (12'10" x 11'5")

Bedroom Three

4.97m x 2.61m (16'4" x 8'7")