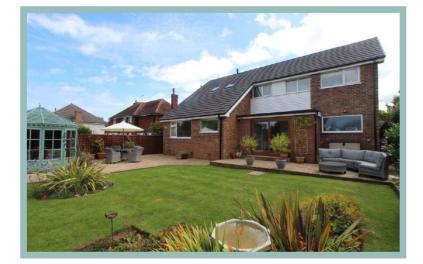

#### Description

This immaculately presented four bedroom detached house has been refurbished in the last two years to an exceptional standard. Included within the refurbishment is a newly fitted kitchen, the creation of a utility area and the rooms reconfigured on the first floor with a new bathroom and master bedroom benefitting from a range of fitted wardrobes and ensuite. Situated in a sought after residential area there is ample off road parking to the front, a garage and a good size rear garden with paved seating areas, lawn, variety of plants and shrubs and summer house. The accommodation on the ground floor comprises of hallway, light and spacious lounge, kitchen, boot room, dining room, cloakroom, bedroom/study and garden room with built in utility. To the first floor there are three double bedrooms, the master with an ensuite and a modern contemporary family bathroom. There is gas central heating and upvc double glazing.

#### ✓ IMMACULATELY PRESENTED FOUR BEDROOM DETACHED HOUSE

- ✓ REFURBISHED IN THE LAST TWO YEARS TO AN EXCEPTIONAL STANDARD
- ✓ SITUATED IN A SOUGHT AFTER RESIDENTIAL AREA
- ✓ AMPLE OFF ROAD PARKING, GARAGE & GOOD SIZE REAR GARDEN