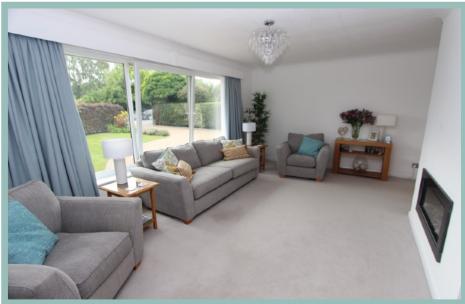

#### Description

This immaculately presented four bedroom detached house has been refurbished in the last two years to an exceptional standard. Included within the refurbishment is a newly fitted kitchen, the creation of a utility area and the rooms reconfigured on the first floor with a new bathroom and master bedroom benefitting from a range of fitted wardrobes and ensuite. Situated in a sought after residential area there is ample off road parking to the front, a garage and a good size rear garden with paved seating areas, lawn, variety of plants and shrubs and summer house. The accommodation on the ground floor comprises of hallway, light and spacious lounge, kitchen, boot room, dining room, cloakroom, bedroom/study and garden room with built in utility. To the first floor there are three double bedrooms, the master with an ensuite and a modern contemporary family bathroom. There is gas central heating and upvc double glazing.

#### Lounge

5.61m x 3.89m (18'5" x 12'9")

Kitchen

3.67m x 3.02m (12'1" x 9'11")

Dining Room 3.68m x 3.33m (12'1" x 10'11")

Cloakroom 2.10m x 1.68m (6'11" x 5'6")

Garden Room 3.93m x 3.08m (12'11" x 10'1") Maximum