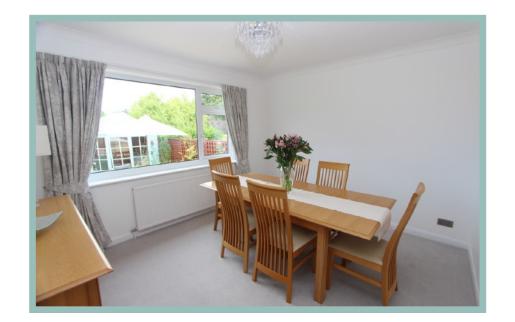

#### Lounge

5.61m x 3.89m (18'5" x 12'9")

Kitchen

3.67m x 3.02m (12'1" x 9'11")

Dining Room 3.68m x 3.33m (12'1" x 10'11")

Cloakroom 2.10m x 1.68m (6'11" x 5'6")

Garden Room 3.93m x 3.08m (12'11" x 10'1") Maximum