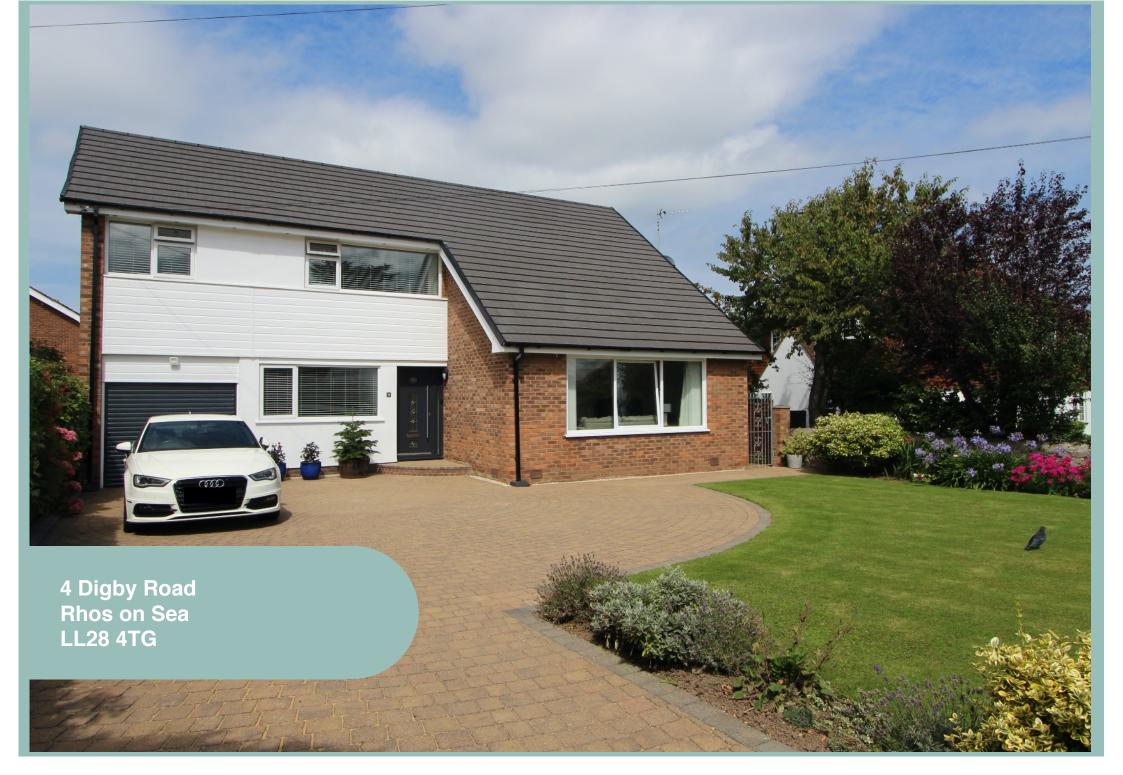

## Four Bedroom Detached House Situated In A Sought After Area

#### Description

This immaculately presented four bedroom detached house has been refurbished in the last two years to an exceptional standard. Included within the refurbishment is a newly fitted kitchen, the creation of a utility area and the rooms reconfigured on the first floor with a new bathroom and master bedroom benefitting from a range of fitted wardrobes and ensuite. Situated in a sought after residential area there is ample off road parking to the front, a garage and a good size rear garden with paved seating areas, lawn, variety of plants and shrubs and summer house. The accommodation on the ground floor comprises of hallway, light and spacious lounge, kitchen, boot room, dining room, cloakroom, bedroom/study and garden room with built in utility. To the first floor there are three double bedrooms, the master with an ensuite and a modern contemporary family bathroom. There is gas central heating and upvc double glazing.

4 Digby Road Rhos on Sea LL28 4TG