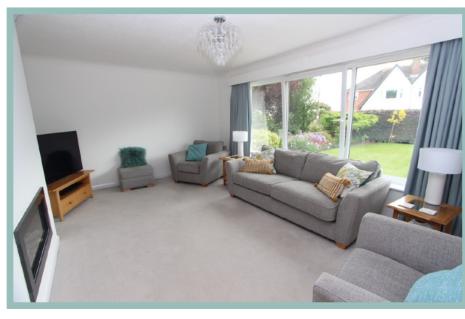

#### Description

This immaculately presented four bedroom detached house has been refurbished in the last two years to an exceptional standard. Included within the refurbishment is a newly fitted kitchen, the creation of a utility area and the rooms reconfigured on the first floor with a new bathroom and master bedroom benefitting from a range of fitted wardrobes and ensuite. Situated in a sought after residential area there is ample off road parking to the front, a garage and a good size rear garden with paved seating areas, lawn, variety of plants and shrubs and summer house. The accommodation on the ground floor comprises of hallway, light and spacious lounge, kitchen, boot room, dining room, cloakroom, bedroom/study and garden room with built in utility. To the first floor there are three double bedrooms, the master with an ensuite and a modern contemporary family bathroom. There is gas central heating and upvc double glazing.

#### Lounge

5.61m x 3.89m (18'5" x 12'9")

Kitchen

3.67m x 3.02m (12'1" x 9'11")

Dining Room 3.68m x 3.33m (12'1" x 10'11")

Cloakroom 2.10m x 1.68m (6'11" x 5'6")

Garden Room 3.93m x 3.08m (12'11" x 10'1") Maximum