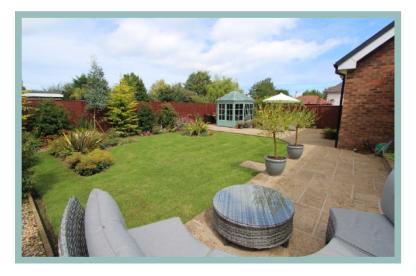

#### Description

This immaculately presented four bedroom detached house has been refurbished in the last two years to an exceptional standard. Included within the refurbishment is a newly fitted kitchen, the creation of a utility area and the rooms reconfigured on the first floor with a new bathroom and master bedroom benefitting from a range of fitted wardrobes and ensuite. Situated in a sought after residential area there is ample off road parking to the front, a garage and a good size rear garden with paved seating areas, lawn, variety of plants and shrubs and summer house. The accommodation on the ground floor comprises of hallway, light and spacious lounge, kitchen, boot room, dining room, cloakroom, bedroom/study and garden room with built in utility. To the first floor there are three double bedrooms, the master with an ensuite and a modern contemporary family bathroom. There is gas central heating and upvc double glazing.

#### ✓ IMMACULATELY PRESENTED FOUR BEDROOM DETACHED HOUSE

- ✓ REFURBISHED IN THE LAST TWO YEARS TO AN EXCEPTIONAL STANDARD
- ✓ SITUATED IN A SOUGHT AFTER RESIDENTIAL AREA
- ✓ AMPLE OFF ROAD PARKING, GARAGE & GOOD SIZE REAR GARDEN