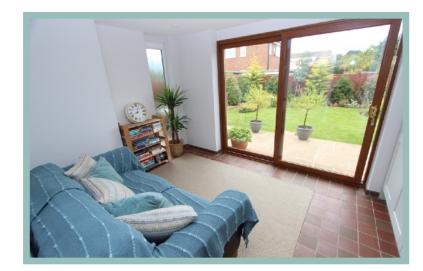

#### Description

This immaculately presented four bedroom detached house has been refurbished in the last two years to an exceptional standard. Included within the refurbishment is a newly fitted kitchen, the creation of a utility area and the rooms reconfigured on the first floor with a new bathroom and master bedroom benefitting from a range of fitted wardrobes and ensuite. Situated in a sought after residential area there is ample off road parking to the front, a garage and a good size rear garden with paved seating areas, lawn, variety of plants and shrubs and summer house. The accommodation on the ground floor comprises of hallway, light and spacious lounge, kitchen, boot room, dining room, cloakroom, bedroom/study and garden room with built in utility. To the first floor there are three double bedrooms, the master with an ensuite and a modern contemporary family bathroom. There is gas central heating and upvc double glazing.

#### Lounge

5.61m x 3.89m (18'5" x 12'9")

Kitchen

3.67m x 3.02m (12'1" x 9'11")

Dining Room 3.68m x 3.33m (12'1" x 10'11")

Cloakroom 2.10m x 1.68m (6'11" x 5'6")

Garden Room 3.93m x 3.08m (12'11" x 10'1") Maximum