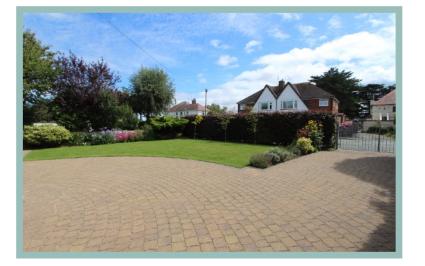

#### Description

This immaculately presented four bedroom detached house has been refurbished in the last two years to an exceptional standard. Included within the refurbishment is a newly fitted kitchen, the creation of a utility area and the rooms reconfigured on the first floor with a new bathroom and master bedroom benefitting from a range of fitted wardrobes and ensuite. Situated in a sought after residential area there is ample off road parking to the front, a garage and a good size rear garden with paved seating areas, lawn, variety of plants and shrubs and summer house. The accommodation on the ground floor comprises of hallway, light and spacious lounge, kitchen, boot room, dining room, cloakroom, bedroom/study and garden room with built in utility. To the first floor there are three double bedrooms, the master with an ensuite and a modern contemporary family bathroom. There is gas central heating and upvc double glazing.

#### ✓ IMMACULATELY PRESENTED FOUR BEDROOM DETACHED HOUSE

- ✓ REFURBISHED IN THE LAST TWO YEARS TO AN EXCEPTIONAL STANDARD
- ✓ SITUATED IN A SOUGHT AFTER RESIDENTIAL AREA
- ✓ AMPLE OFF ROAD PARKING, GARAGE & GOOD SIZE REAR GARDEN