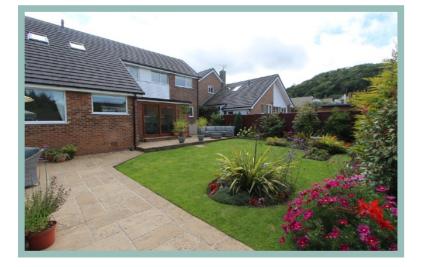

#### Description

This immaculately presented four bedroom detached house has been refurbished in the last two years to an exceptional standard. Included within the refurbishment is a newly fitted kitchen, the creation of a utility area and the rooms reconfigured on the first floor with a new bathroom and master bedroom benefitting from a range of fitted wardrobes and ensuite. Situated in a sought after residential area there is ample off road parking to the front, a garage and a good size rear garden with paved seating areas, lawn, variety of plants and shrubs and summer house. The accommodation on the ground floor comprises of hallway, light and spacious lounge, kitchen, boot room, dining room, cloakroom, bedroom/study and garden room with built in utility. To the first floor there are three double bedrooms, the master with an ensuite and a modern contemporary family bathroom. There is gas central heating and upvc double glazing.

#### ✓ IMMACULATELY PRESENTED FOUR BEDROOM DETACHED HOUSE

- ✓ REFURBISHED IN THE LAST TWO YEARS TO AN EXCEPTIONAL STANDARD
- ✓ SITUATED IN A SOUGHT AFTER RESIDENTIAL AREA
- ✓ AMPLE OFF ROAD PARKING, GARAGE & GOOD SIZE REAR GARDEN