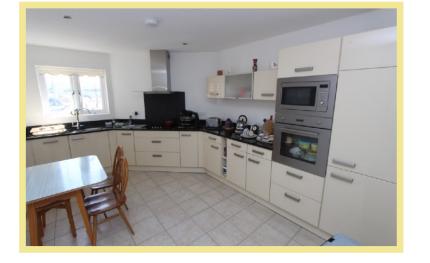

#### Kitchen

5.18m x 3.57m (17'0" x 11'9")

Bedroom One

6.37m x 4.30m (20'11" x 14'1") Ensuite Wet Room

2.67m x 1.84m (8'9" x 6'1")