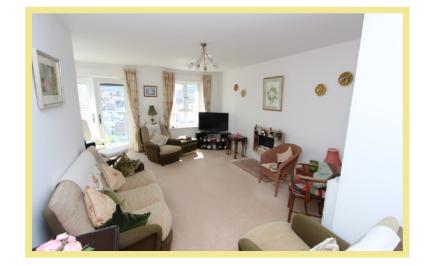

# Description

This light and spacious two bedroom third floor retirement apartment is part of Adlington House, a well maintained development situated in the centre of Rhos on Sea village. This particular apartment benefits from a balcony that over looks the village and with distant sea views. The apartment accommodation comprises of large hallway with built in storage and the capacity in one to house a washing machine, large lounge with access onto the balcony and a good size kitchen/diner with dishwasher, cooker and microwave, two double bedrooms with one benefitting from an ensuite wet room with shower, large modern bathroom and kitchen.

### Lounge

6.16m x 3.82m (20'3" x 12'7")