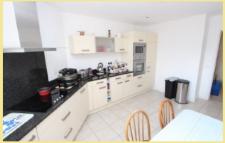

#### Kitchen

5.18m x 3.57m (17'0" x 11'9")

Bedroom One

6.37m x 4.30m (20'11" x 14'1") Ensuite Wet Room

2.67m x 1.84m (8'9" x 6'1")