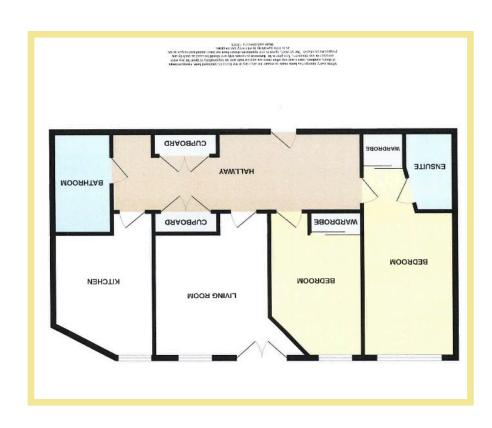

# Description

This light and spacious two bedroom third floor retirement apartment is part of Adlington House, a well maintained development situated in the centre of Rhos on Sea village. This particular apartment benefits from a balcony that over looks the village and with distant sea views. The apartment accommodation comprises of large hallway with built in storage and the capacity in one to house a washing machine, large lounge with access onto the balcony and a good size kitchen/diner with dishwasher, cooker and microwave, two double bedrooms with one benefitting from an ensuite wet room with shower, large modern bathroom and kitchen.

### Lounge

6.16m x 3.82m (20'3" x 12'7")

#### Kitchen

5.18m x 3.57m (17'0" x 11'9")

Bedroom One

6.37m x 4.30m (20'11" x 14'1") Ensuite Wet Room

2.67m x 1.84m (8'9" x 6'1")

#### **Bedroom Two**

5.03m x 3.03m (16'6" x 9'11")

# Bathroom

2.58m x 1.90m (8'6" x 6'3")